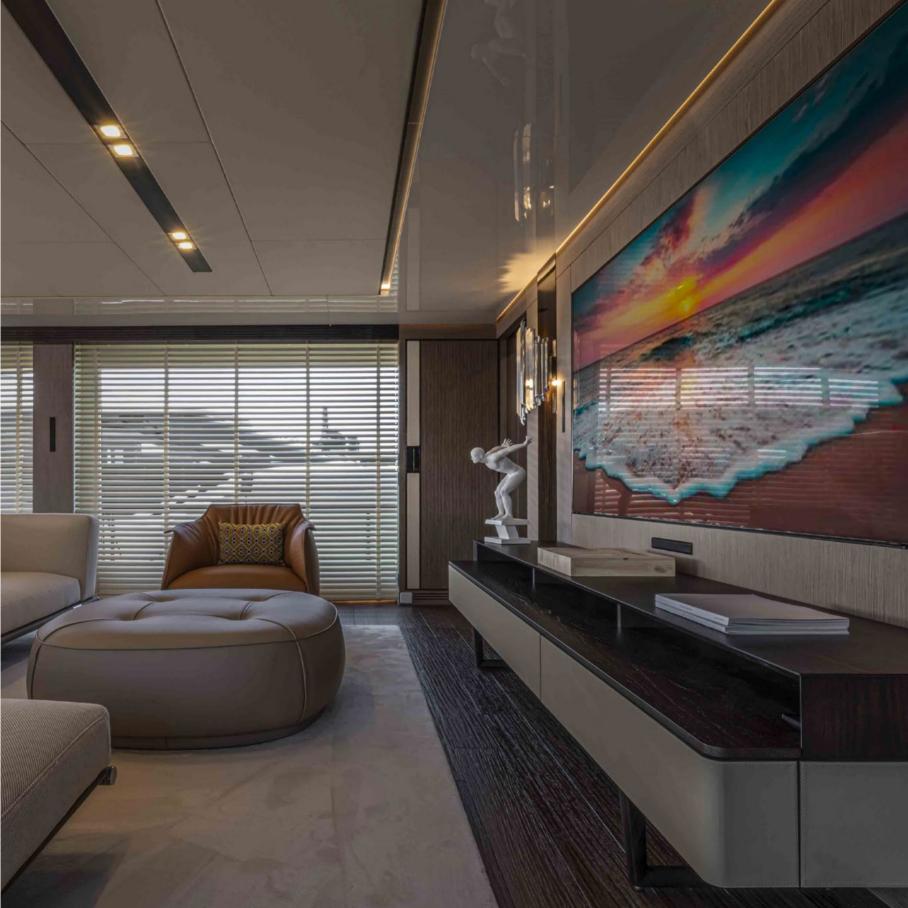

# 

Experience the magic of cinema in your living room with K-ARRAY's home cinema solutions, designed for immersive, high-quality sound. Audio should never take a backseat to visuals–sound is vital for fully experiencing a film's emotion. Dynamic, crystal-clear audio ensures every whisper, creak, and explosion is precise.

Our Vyper-KV and KU subwoofers integrate seamlessly, even within furniture. For Dolby Atmos and immersive setups, Domino-KF full-range speakers deliver accurate mid-highs, while Thunder-KSC infrasubwoofers provide deep low-frequency effects. Our Kommander amplifier includes bass management and LFE crossover for exceptional frequency balance. KGEAR's compact GH4 speakers offer reliable, high-quality sound in a stylish design, enhancing your setup with robust performance.

Transform movie nights with K-ARRAY's innovative technology–where sound meets design and performance meets convenience.

Enjoy cinema-quality audio from home and leave your guests amazed.