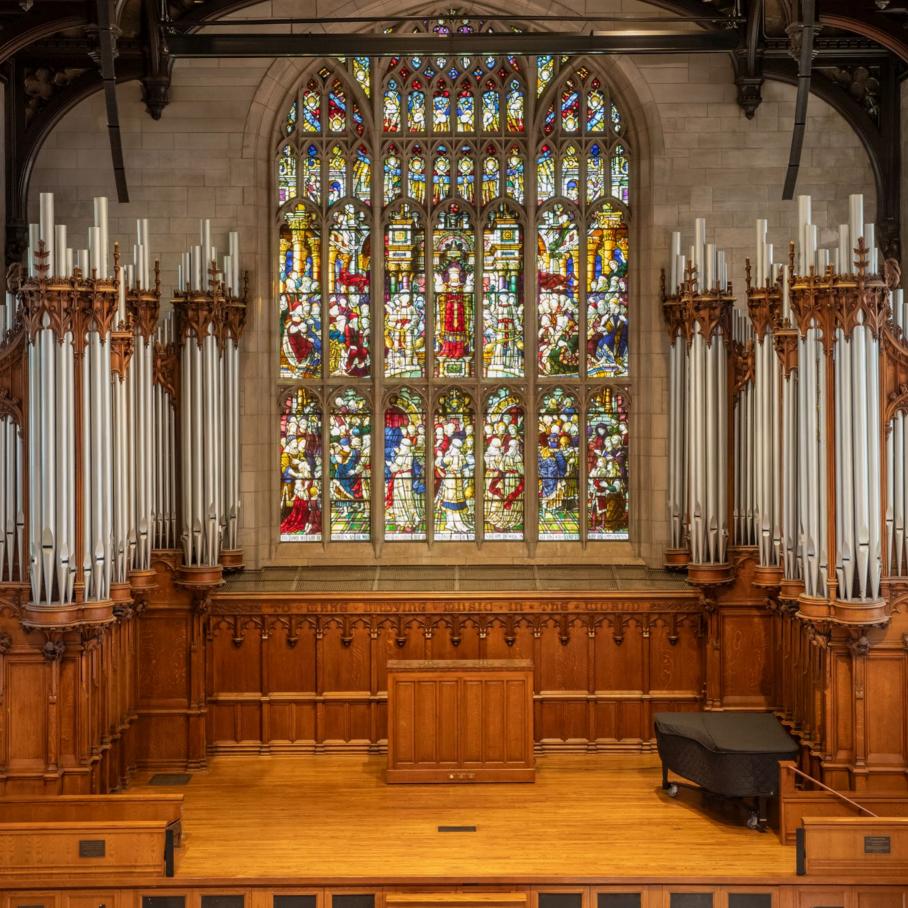

the architecture, preserving visual and cultural integrity. For versatile setups, KGEAR's GF line provides portable column speakers with excellent vocal clarity, perfect for dynamic environments.

Line-array microphones with PAT enhance sound capture, reducing noise and echoes and preventing feedback in vocal or choral applications. Both K-ARRAY and KGEAR prioritize acoustic excellence without sacrificing aesthetics.









## St. George Chapel

♀ London I UK







Rumble-KU44 I Passive Subwoofer









## **Royal Cremation Ceremony**

Sangkok | Thailand















## St. Patrick Cathedral

♀ New York | USA







Kommander-KA34

Speaker

Amplifier









## Graham Memorial Chapel

• Missouri I USA







Kayman-KY52 Speaker



Thuder-KS2 Active Subwoofer



Kommander-KA208









#### HISTORICAL BUILDING



#### **Canterbury Cathedral**

Canterbury | UK







Kommander-KAO2 I Amplifier



Kommander-KA14 I Amplifier





#### LIVE EVENT

### 

Born from the demands of the live music industry, K-ARRAY understands the unique challenges faced by sound engineers and technicians every day. To simplify their workflow and elevate live performances, we've developed a range of innovative audio solutions.

The K-ARRAY Mugello and Firenze systems offer sound engineers a complete and adaptable solution for any live event. Featuring Slim Array Technology and Electronic Beam Steering, these systems deliver precise, uniform sound coverage that adapts to any space.

The lightweight design and easy installation ensure quick and efficient setup. Moreover, the integration of de