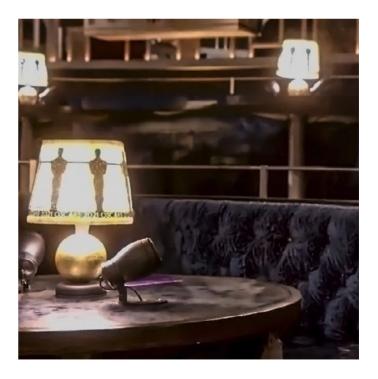

# **NIGHTCLUB & LOUNGE**

Enter a world where sound powers extraordinary nights. K-ARRAY systems redefine nightclubs with cutting-edge performance and immersive audio. On the main dancefloor, the Mugello series and Thunder subwoofers deliver a perfect blend of deep bass, crystal-clear highs, and balanced mid-range, ensuring every beat resonates through the crowd. In the DJ booth, the compact and iconic KX12 provides precise, powerful monitoring, keeping DJs perfectly in sync with the rhythm of the night. KGEAR complements this innovation with robust solutions like the GH12 line array elements, offering exceptional sound coverage and performance. Designed to enhance energy without compromising clarity, KGEAR integrates seamlessly with K-ARRAY systems to ensure every corner of the venue is alive with sound.

Together, K-ARRAY and KGEAR create a synergy of sound and energy, turning music into a shared experience and crafting nights that leave a lasting impression.

Iris Meydan Nightclub

• Dubai | Emirates

Dragon-KX12 Speaker