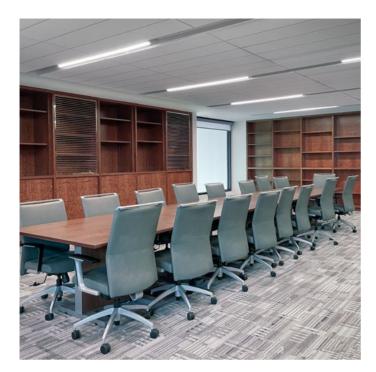

# CORPORATE, EDUCATIONAL & GOVERNMENT

Modern workplaces are using smart technologies to create collaborative, multi-functional spaces that boost productivity and well-being. KSCAPE's RAIL system combines audio and light to create harmonious environments, meeting high CRI standards for visual comfort and supporting employee health.

For conference settings, K-ARRAY's Pure Array Technology (PAT) in linearray microphones ensures clear speech intelligibility, minimizing feedback and maintaining consistent gain in large or distant spaces.

Paired with line-array speakers, these systems deliver accurate voice reproduction and reduce interference, making communication impactful and professional.

Combining innovative technology with sustainable practices, these solutions empower individuals and promote a culture of wellness. The integration of audio, light, and sustainable design transforms modern offices into hubs for creativity, collaboration, and productivity.