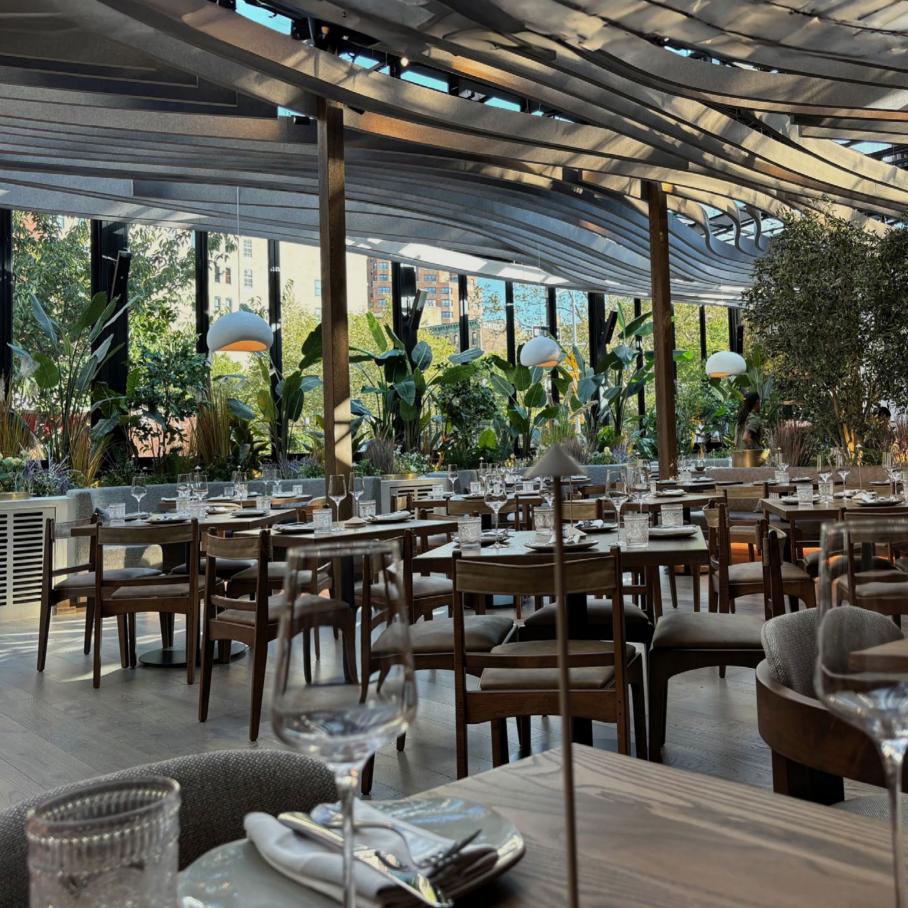

# ତୁ RESTAURANT & CAFE

A great dining experience involves more than just delicious food. K-ARRAY's audio solutions enhance your space by addressing noise and reverberation. Our Pure Array Technology offers unparalleled sound control, creating custom audio zones and eliminating feedback.

From elegant restaurants to relaxing spas, our systems optimize speech intelligibility and create immersive atmospheres. Whether it's a bustling restaurant or a quiet lounge, K-ARRAY has the perfect solution.

Our durable outdoor speakers deliver reliable performance in any weather, ensuring a flawless experience year-round. KGEAR provides cost-effective solutions, while KSCAPE combines sound and light for a unique multisensory experience.