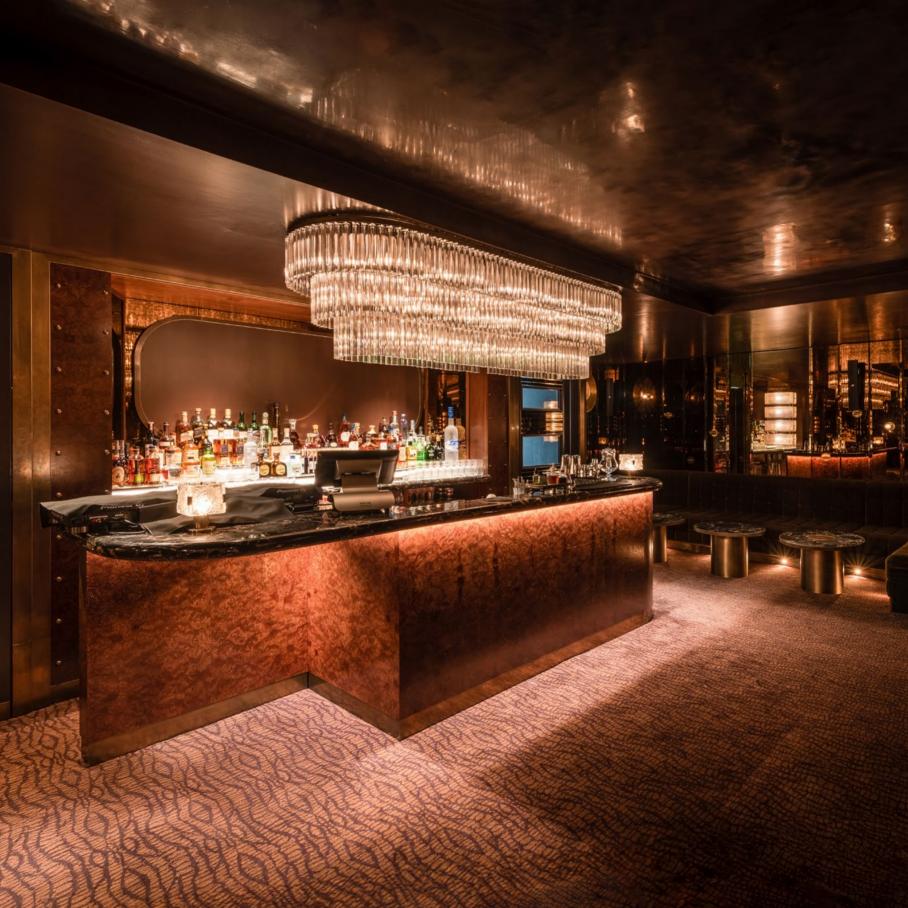

# **NIGHTCLUB & LOUNGE**

Enter a world where sound powers extraordinary nights. K-ARRAY systems redefine nightclubs with cutting-edge performance and immersive audio. On the main dancefloor, the Mugello series and Thunder subwoofers deliver a perfect blend of deep bass, crystal-clear highs, and balanced mid-range, ensuring every beat resonates through the crowd. In the DJ booth, the compact and iconic KX12 provides precise, powerful monitoring, keeping DJs perfectly in sync with the rhythm of the night. KGEAR complements this innovation with robust solutions like the GH12 line array elements, offering exceptional sound coverage and performance. Designed to enhance energy without compromising clarity, KGEAR integrates seamlessly with K-ARRAY systems to ensure every corner of the venue is alive with sound.

Together, K-ARRAY and KGEAR create a synergy of sound and energy, turning music into a shared experience and crafting nights that leave a lasting impression.

Iris Meydan Nightclub

• Dubai | Emirates

Dragon-KX12 Speaker