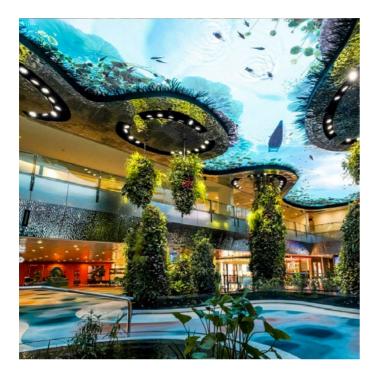

# VISITOR ATTRACTION

Sound plays a pivotal role in multimedia art installations, creating immersive experiences that captivate audiences. By integrating ambient sounds, music, and effects, exhibitions transform spaces into sensory-rich environments, engaging visitors on multiple levels. Interactive installations enhance this engagement by allowing active participation, making the experience even more memorable.

KSCAPE's RAIL combines architectural lighting with superior audio, focusing illumination on specific objects while delivering uniform sound distribution to enhance accessibility for all visitors. K-array offers tailored solutions for immersive environments, including powerful amplifiers with DSP for multichannel audio, seamless multimedia integration, and compatibility with leading network protocols.

Speakers with Pure Array Technology provide precise sound control and immersive reproduction, ideal for projection rooms, interactive exhibits, and artistic spaces.