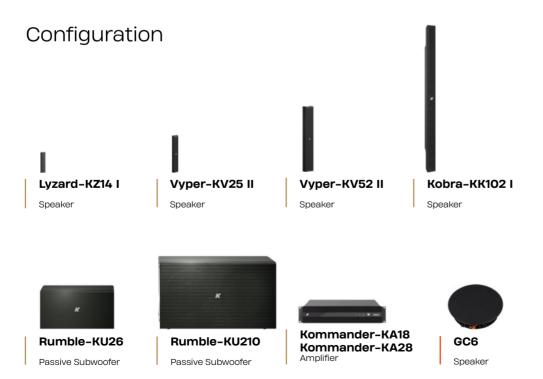

le and functionality, creating an elegant atmosphere. These systems deliver premium sound in guest rooms, event spaces, and communal areas, with sound masking solutions to maintain privacy and prevent audio bleed. Meanwhile, KGEAR provides budget-friendly options that balance performance and value, fitting effortlessly into diverse hotel decors without compromising sound quality.

Enhance lobbies, guest rooms, and conference facilities with KSCAPE's innovative audio-lighting solutions, which combine clear, balanced sound with visually captivating lighting. KSCAPE systems also ensure intelligible communication in public spaces and transform spa areas into immersive environments with soothing audio and adaptable lighting.









### Portrait Hotel Lungarno Collection

• Milan | Italy















## SANA Malhoa Hotel

Lisboa | Portugal









Rumble-KU26
Passive Subwoofer

Kommander-KA14 I Amplifier









SOMMERRO

• Oslo | Norway























**Ruby Hotels** 

♀ Florence | Italy







Rumble-KU210





Passive Subwoofer







#### **HOSPITALITY & LEISURE**

# ତୁ RESTAURANT & CAFE

A great dining experience involves more than just delicious food. K-ARRAY's audio solutions enhance your space by addressing noise and reverberation. Our Pure Array Technology offers unparalleled sound control, creating custom audio zones and eliminating feedback.

From elegant restaurants to relaxing spas, our systems optimize speech intelligibility and create immersive atmospheres. Whether it's a bustling restaurant or a quiet lounge, K-ARRAY has the perfect solution.

Our du