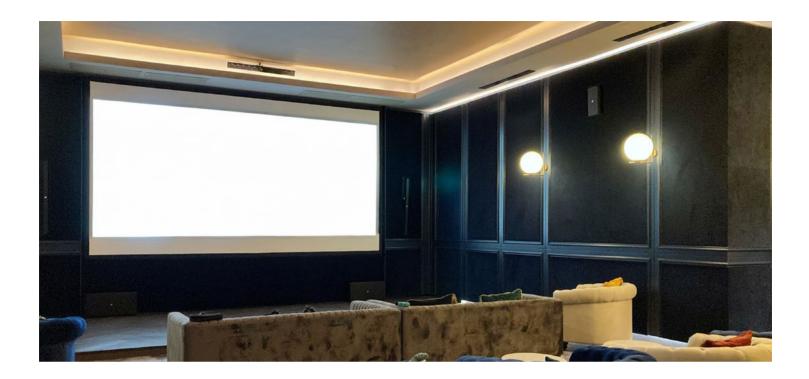

# 

Experience the magic of cinema in your living room with K-ARRAY's home cinema solutions, designed for immersive, high-quality sound. Audio should never take a backseat to visuals–sound is vital for fully experiencing a film's emotion. Dynamic, crystal-clear audio ensures every whisper, creak, and explosion is precise.

Our Vyper-KV and KU subwoofers integrate seamlessly, even within furniture. For Dolby Atmos and immersive setups, Domino-KF full-range speakers deliver accurate mid-highs, while Thunder-KSC infrasubwoofers provide deep low-frequency effects. Our Kommander amplifier includes bass management and LFE crossover for exceptional frequency balance. KGEAR's compact GH4 speakers offer reliable, high-quality sound in a stylish design, enhancing your setup with robust performance.

Transform movie nights with K-ARRAY's innovative technology–where sound meets design and performance meets convenience.

Enjoy cinema-quality audio from home and leave your guests amazed.

#### HOME CINEMA

Sungroup♀ Phu Quoc I Vietnam

Domino-KF210 Speaker

**Domino-KF212** Speaker

Thunder-KSC18P Passive Subwoofer

Kommander-KA34 Kommander-KA208 Amplifier