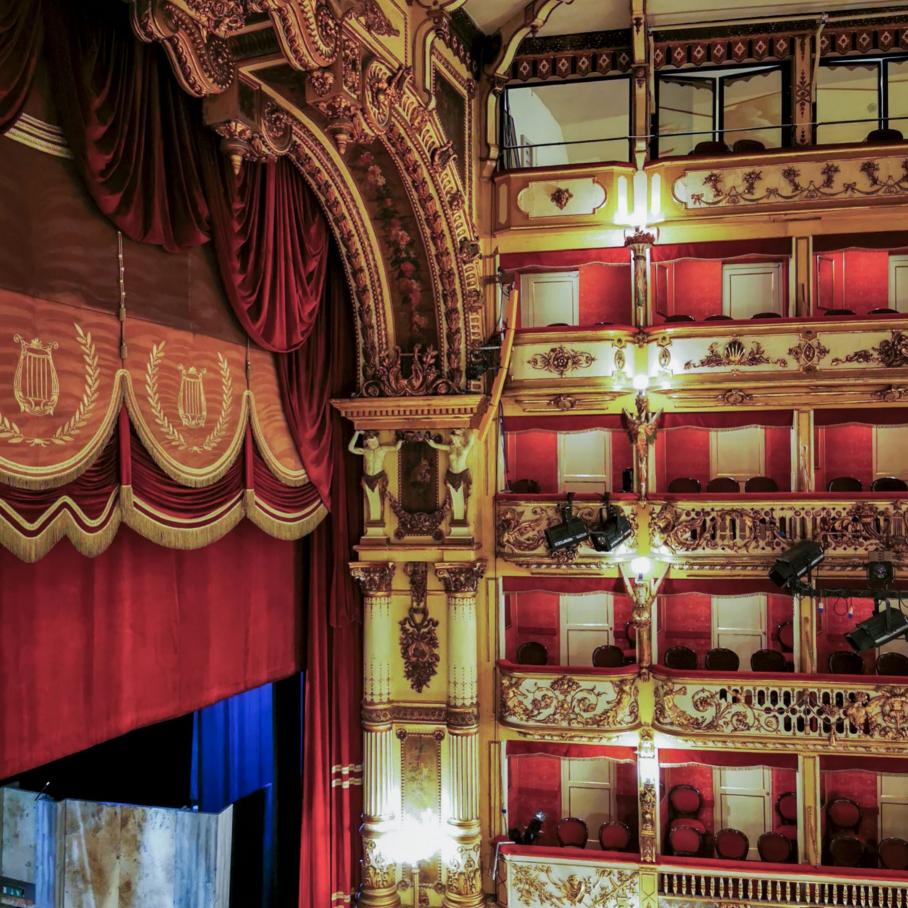

# ा THEATER

In historic theaters, where preserving aesthetics and natural acoustics reigns supreme, K-array's column speaker families are the perfect fit. Slim Array Technology (SAT) ensures the speakers seamlessly integrate into the architecture, practically vanishing from sight.

Electronic Beam Steering (EBS) allows for precise control of the sound beam, tailoring it to each room's unique needs. This translates to uniform and accurate sound coverage, achieved without compromising the venue's inherent acoustics. Furthermore, K-framework software empowers the creation of custom systems for each theater, guaranteeing maximum flexibility and adaptability.

By precisely directing the sound beam, K-ARRAY systems enhance speech intelligibility and vocal integrity, ensuring every audience member can clearly understand dialogue and lyrics – a cornerstone of an immersive theatrical experience.

#### Theater Bellini

• Naples I Italy