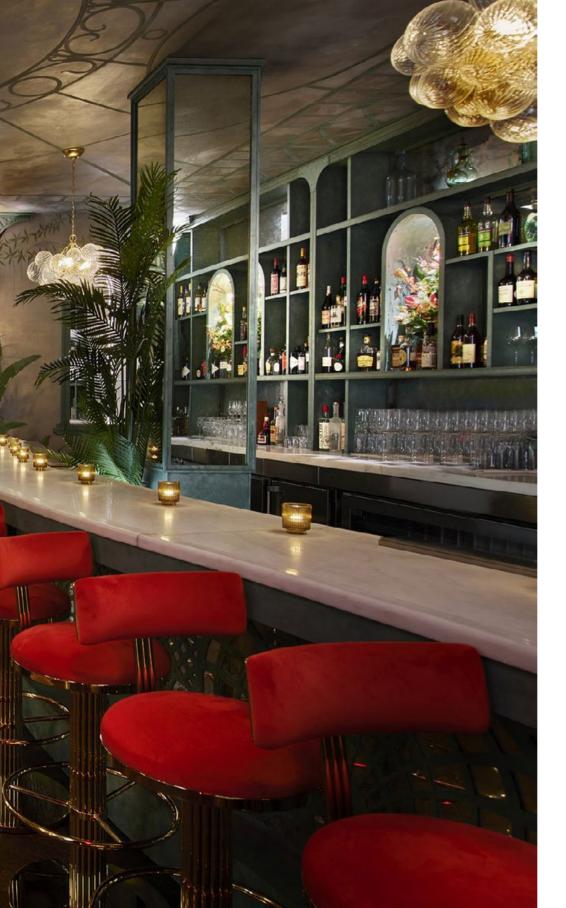

# ତୁ RESTAURANT & CAFE

A great dining experience involves more than just delicious food. K-ARRAY's audio solutions enhance your space by addressing noise and reverberation. Our Pure Array Technology offers unparalleled sound control, creating custom audio zones and eliminating feedback.

From elegant restaurants to relaxing spas, our systems optimize speech intelligibility and create immersive atmospheres. Whether it's a bustling restaurant or a quiet lounge, K-ARRAY has the perfect solution.

Our durable outdoor speakers deliver reliable performance in any weather, ensuring a flawless experience year-round. KGEAR provides cost-effective solutions, while KSCAPE combines sound and light for a unique multisensory experience.