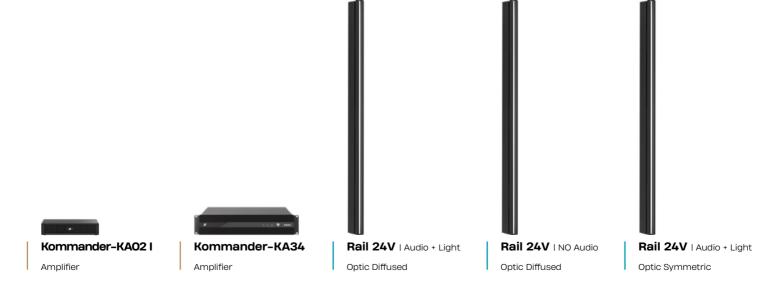

KSCAPE's RAIL system blends immersive sound with tunable white LEDs, providing lighting control that adapts to the natural rhythm of the day. With Bluetooth, Casambi, and DALI integration, RAIL supports advanced home automation while maintaining a discreet design. Together, these solutions create a unique atmosphere, making your space welcoming and healthy, where sound and light combine to enrich your personal sanctuary.