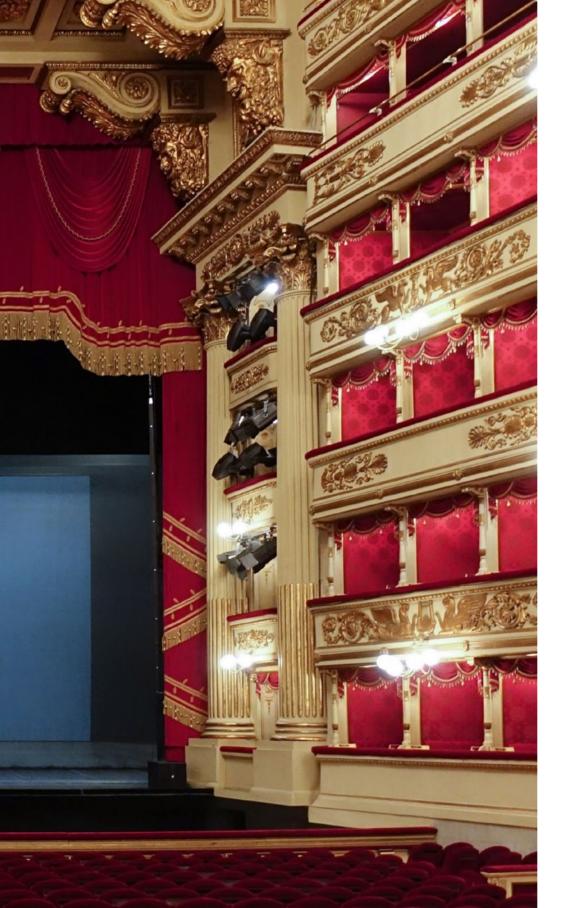

# ा THEATER

In historic theaters, where preserving aesthetics and natural acoustics reigns supreme, K-array's column speaker families are the perfect fit. Slim Array Technology (SAT) ensures the speakers seamlessly integrate into the architecture, practically vanishing from sight.

Electronic Beam Steering (EBS) allows for precise control of the sound beam, tailoring it to each room's unique needs. This translates to uniform and accurate sound coverage, achieved without compromising the venue's inherent acoustics. Furthermore, K-framework software empowers the creation of custom systems for each theater, guaranteeing maximum flexibility and adaptability.

By precisely directing the sound beam, K-ARRAY systems enhance speech intelligibility and vocal integrity, ensuring every audience member can clearly understand dialogue and lyrics – a cornerstone of an immersive theatrical experience.

# **Royal Opera House**

♀ London I UK

Kommander-KA34 Kommander-KA208 Amplifier

#### Budapest Opera House

Budapest | Hungary

I Koł

Kobra-KK102 I Speaker

Rumble-KU210
Passive Subwoofer

Thunder-KS3 I Active Subwoofer

Kommander-KA34 Kommander-KA104 Amplifier

Theater Alla Scala

• Milan | Italy

Python-KP102 I Speaker

Anakonda-KAN200 Speaker

Monitor

KRM33P

Thunder-KS1P I Passive Subwoofer

Thunder-KS3 I Active Subwoofer

#### Theater Bellini

• Naples I Italy