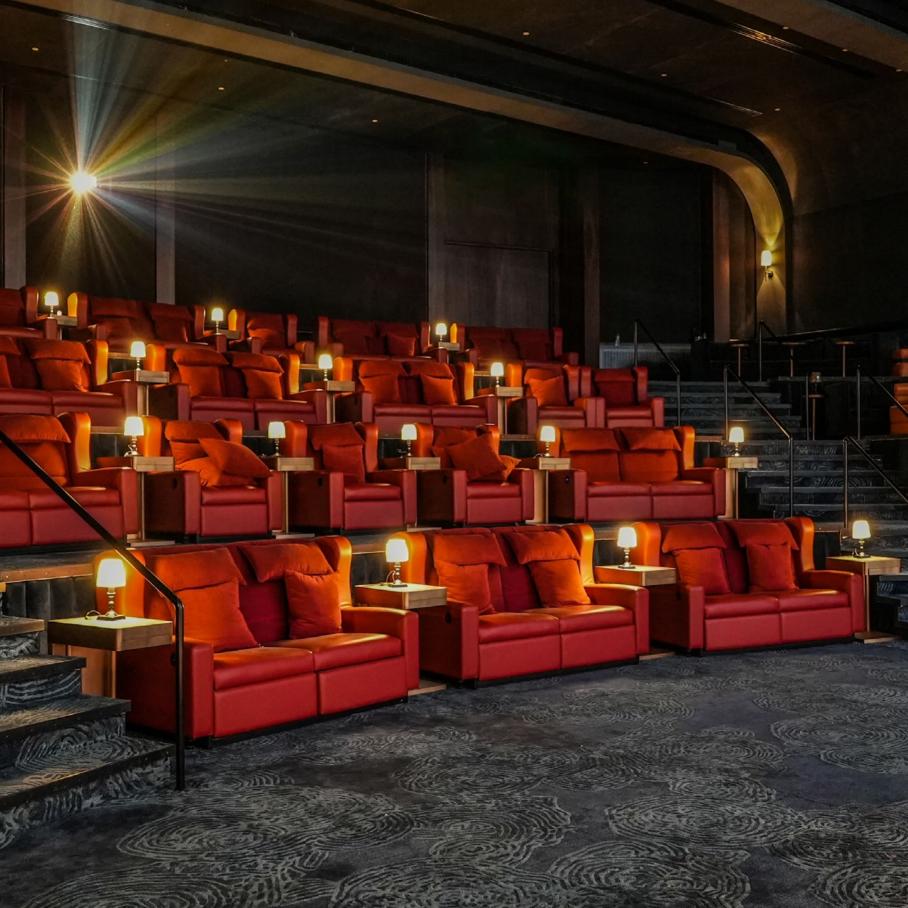

# ा THEATER

In historic theaters, where preserving aesthetics and natural acoustics reigns supreme, K-array's column speaker families are the perfect fit. Slim Array Technology (SAT) ensures the speakers seamlessly integrate into the architecture, practically vanishing from sight.

Electronic Beam Steering (EBS) allows for precise control of the sound beam, tailoring it to each room's unique needs. This translates to uniform and accurate sound coverage, achieved without compromising the venue's inherent acoustics. Furthermore, K-framework software empowers the creation of custom systems for each theater, guaranteeing maximum flexibility and adaptability.

By precisely directing the sound beam, K-ARRAY systems enhance speech intelligibility and vocal integrity, ensuring every audience member can clearly understand dialogue and lyrics – a cornerstone of an immersive theatrical experience.

# **Royal Opera House**

♀ London I UK

Kommander-KA34 Kommander-KA208 Amplifier

#### Budapest Opera House

Budapest | Hungary

I Koł

Kobra-KK102 I Speaker

Rumble-KU210
Passive Subwoofer

Thunder-KS3 I Active Subwoofer

Kommander-KA34 Kommander-KA104 Amplifier

Theater Alla Scala

• Milan | Italy

Python-KP102 I Speaker

Anakonda-KAN200 Speaker

Monitor

KRM33P

Thunder-KS1P I Passive Subwoofer

Thunder-KS3 I Active Subwoofer

#### Theater Bellini

• Naples I Italy