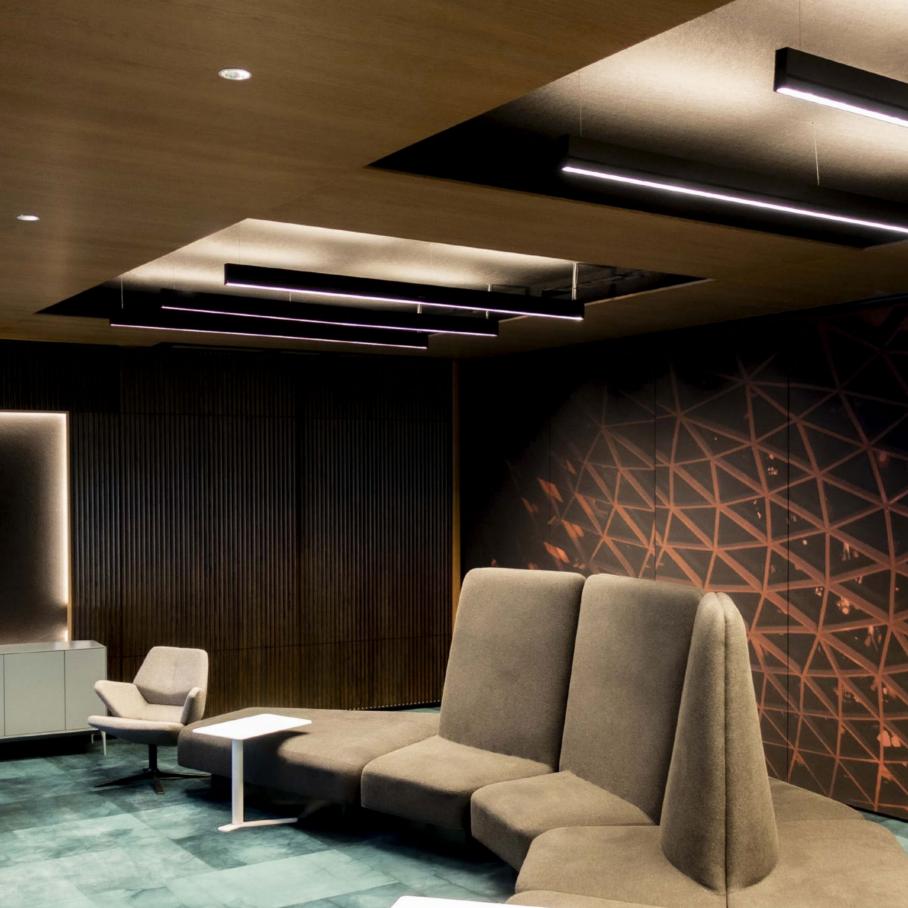

# **NIGHTCLUB & LOUNGE**

Enter a world where sound powers extraordinary nights. K-ARRAY systems redefine nightclubs with cutting-edge performance and immersive audio. On the main dancefloor, the Mugello series and Thunder subwoofers deliver a perfect blend of deep bass, crystal-clear highs, and balanced mid-range, ensuring every beat resonates through the crowd. In the DJ booth, the compact and iconic KX12 provides precise, powerful monitoring, keeping DJs perfectly in sync with the rhythm of the night. KGEAR complements this innovation with robust solutions like the GH12 line array elements, offering exceptional sound coverage and performance. Designed to enhance energy without compromising clarity, KGEAR integrates seamlessly with K-ARRAY systems to ensure every corner of the venue is alive with sound.

Together, K-ARRAY and KGEAR create a synergy of sound and energy, turning music into a shared experience and crafting nights that leave a lasting impression.

Iris Meydan Nightclub

• Dubai | Emirates

Dragon-KX12 Speaker