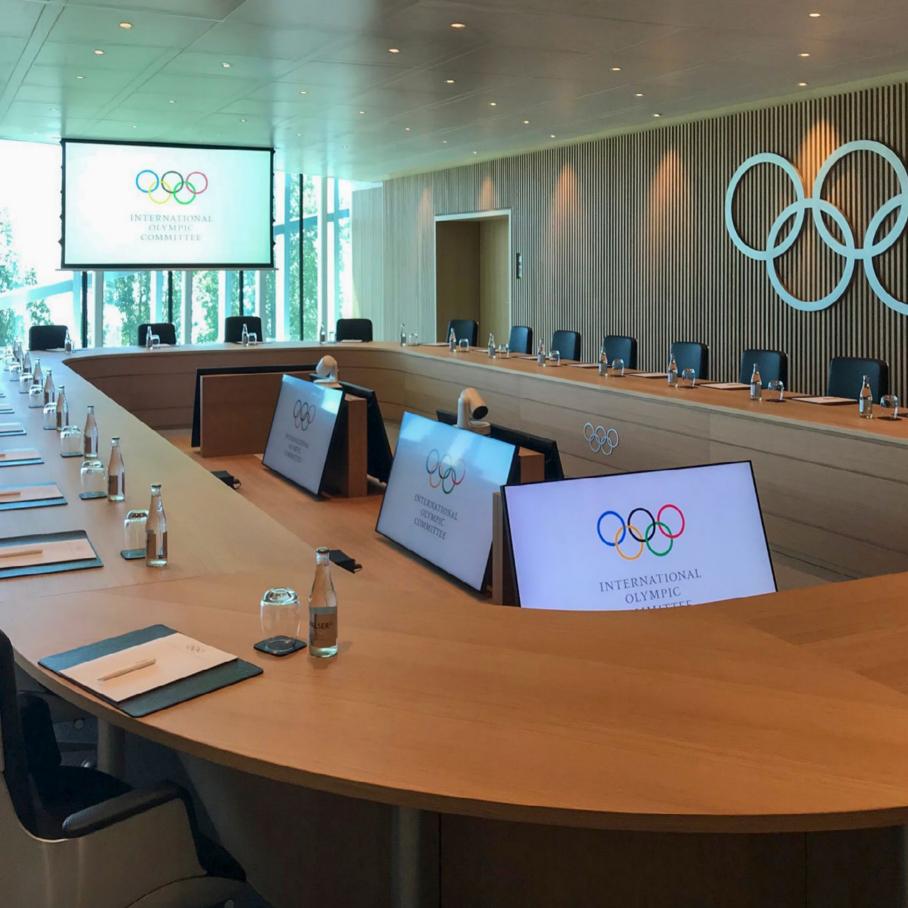

# GOVERNMENT

Ensuring audio clarity in government facilities is vital for collaboration, transparency, and accessibility. Clear sound systems enhance decision-making during legislative sessions, making laws comprehensible to officials and the public, maintaining democratic integrity. Effective audio solutions support conferencing, streaming, and broadcasts, ensuring seamless communication across platforms. Incorporating connected, remotely controllable systems that meet technical and communicative needs is essential for clear sound in busy environments.

K-ARRAY's Kommander-KA amplifiers and Prisma-KPR matrix offer intelligent, integrated electronics, enabling remote control and adaptable audio management. These systems provide precise sound reinforcement, essential for public meetings and emergency notifications. EN54-compliant systems ensure reliable communication, conveying critical information like emergency directions and meeting points while meeting fire safety standards.

#### GOVERNMENT

### Nevada Supreme Courthouse

♀ Las Vegas | USA