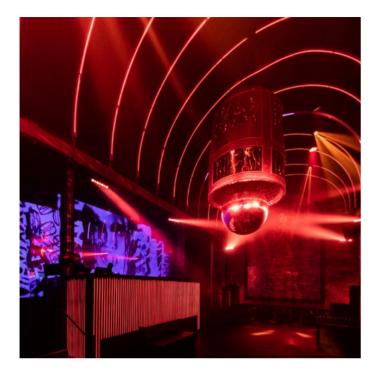

# **NIGHTCLUB & LOUNGE**

Enter a world where sound powers extraordinary nights. K-ARRAY systems redefine nightclubs with cutting-edge performance and immersive audio. On the main dancefloor, the Mugello series and Thunder subwoofers deliver a perfect blend of deep bass, crystal-clear highs, and balanced mid-range, ensuring every beat resonates through the crowd. In the DJ booth, the compact and iconic KX12 provides precise, powerful monitoring, keeping DJs perfectly in sync with the rhythm of the night. KGEAR complements this innovation with robust solutions like the GH12 line array elements, offering exceptional sound coverage and performance. Designed to enhance energy without compromising clarity, KGEAR integrates seamlessly with K-ARRAY systems to ensure every corner of the venue is alive with sound.

Together, K-ARRAY and KGEAR create a synergy of sound and energy, turning music into a shared experience and crafting nights that leave a lasting impression.

Iris Meydan Nightclub

• Dubai | Emirates

Dragon-KX12 Speaker