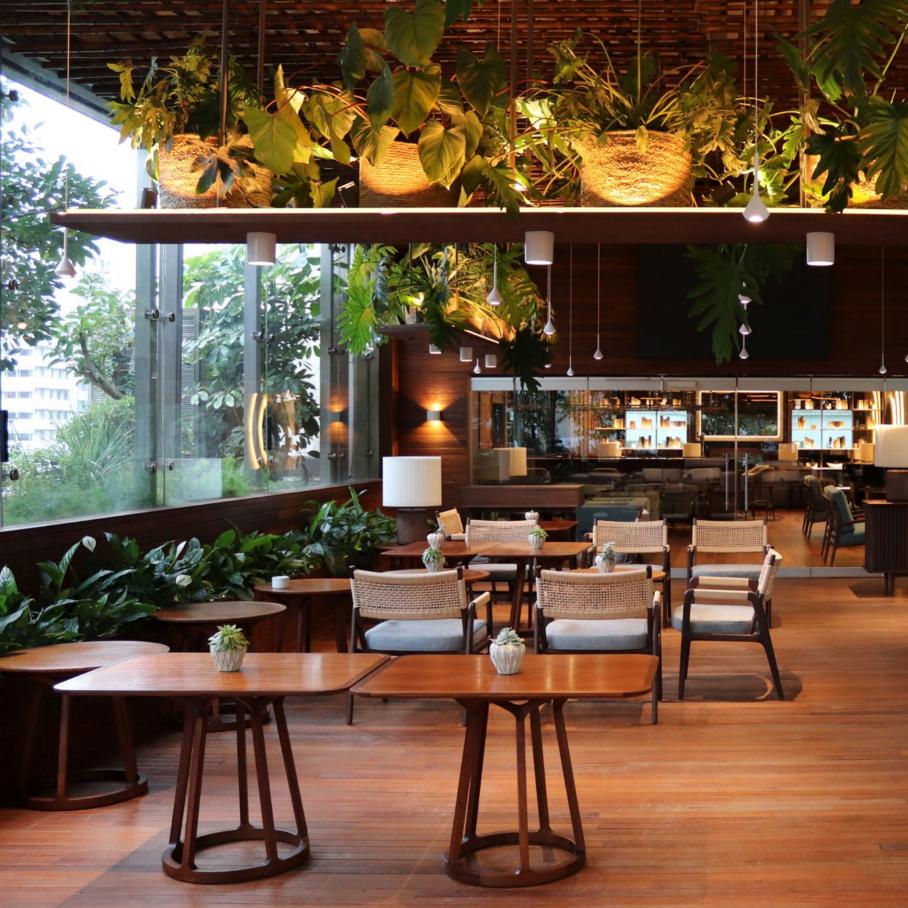

# ତୁ RESTAURANT & CAFE

A great dining experience involves more than just delicious food. K-ARRAY's audio solutions enhance your space by addressing noise and reverberation. Our Pure Array Technology offers unparalleled sound control, creating custom audio zones and eliminating feedback.

From elegant restaurants to relaxing spas, our systems optimize speech intelligibility and create immersive atmospheres. Whether it's a bustling restaurant or a quiet lounge, K-ARRAY has the perfect solution.

Our durable outdoor speakers deliver reliable performance in any weather, ensuring a flawless experience year-round. KGEAR provides cost-effective solutions, while KSCAPE combines sound and light for a unique multisensory experience.