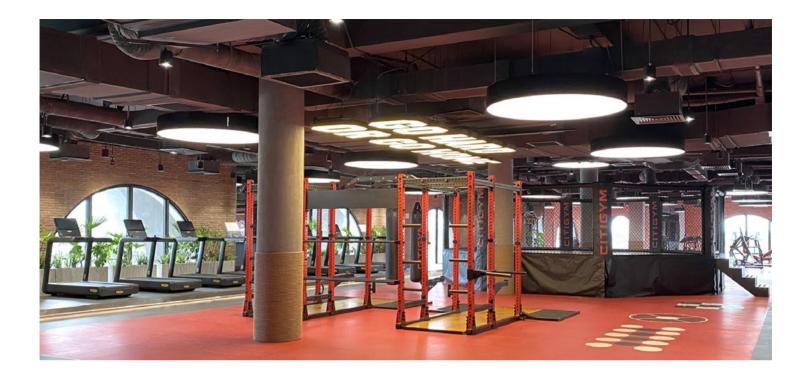

# **FITNESS & WELLNESS**

Whether it's soothing the soul and relaxing the mind or pumping the body full of endorphins and pushing the limits, audio and light play a vital role in the success of fitness and wellness centers.

K-ARRAY offers cutting-edge audio solutions for every need. For clear and defined acoustics at a competitive price, KGEAR in-ceiling speakers are the ideal choice. Traditional and affordable, they seamlessly integrate into any environment, delivering quality audio experiences without breaking the bank. For those seeking the ultimate in integration and durability, K-ARRAY recessed speakers are the perfect solution.

Discreet and high-performing, they elegantly conceal themselves within ceilings or walls, offering crystal-clear sound and a refined aesthetic. Crafted with marine-grade materials, they withstand moisture and weather, making them ideal for humid environments like pools and spas.

K-ARRAY's Slim Array technology ensures clear speech and music reproduction for group classes, while KSCAPE combines sound and light to create immersive experiences in workout areas and waiting rooms.