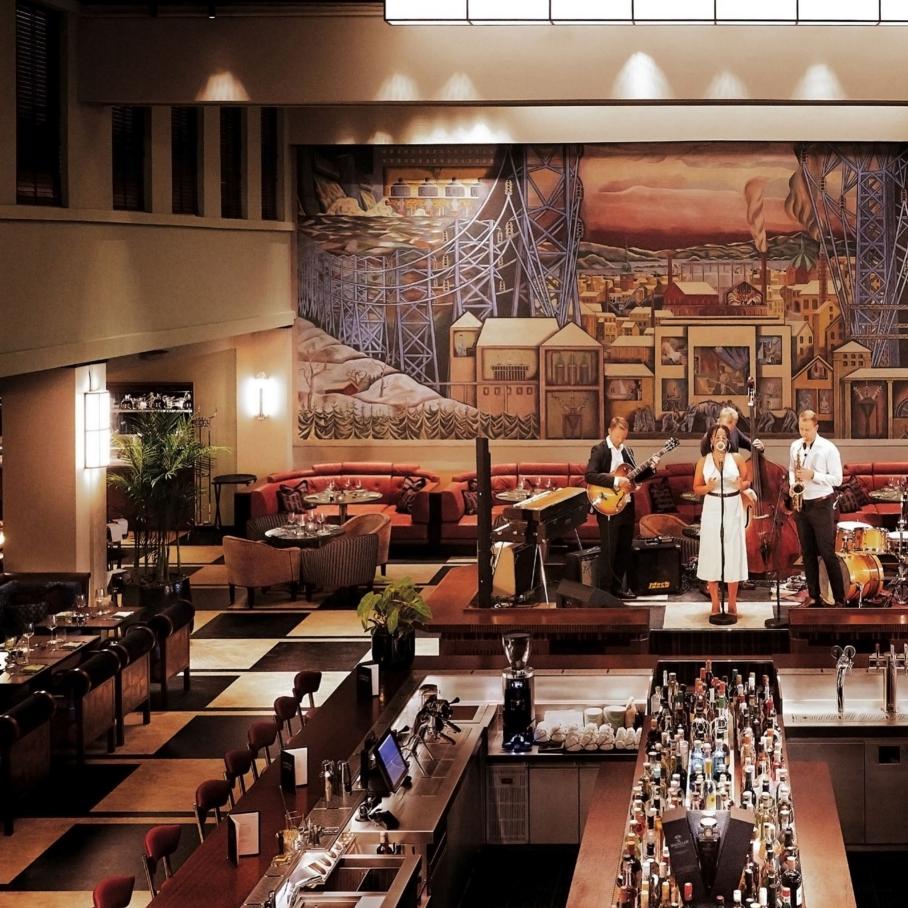

# **NIGHTCLUB & LOUNGE**

Enter a world where sound powers extraordinary nights. K-ARRAY systems redefine nightclubs with cutting-edge performance and immersive audio. On the main dancefloor, the Mugello series and Thunder subwoofers deliver a perfect blend of deep bass, crystal-clear highs, and balanced mid-range, ensuring every beat resonates through the crowd. In the DJ booth, the compact and iconic KX12 provides precise, powerful monitoring, keeping DJs perfectly in sync with the rhythm of the night. KGEAR complements this innovation with robust solutions like the GH12 line array elements, offering exceptional sound coverage and performance. Designed to enhance energy without compromising clarity, KGEAR integrates seamlessly with K-ARRAY systems to ensure every corner of the venue is alive with sound.

Together, K-ARRAY and KGEAR create a synergy of sound and energy, turning music into a shared experience and crafting nights that leave a lasting impression.

Iris Meydan Nightclub

• Dubai | Emirates

Dragon-KX12 Speaker