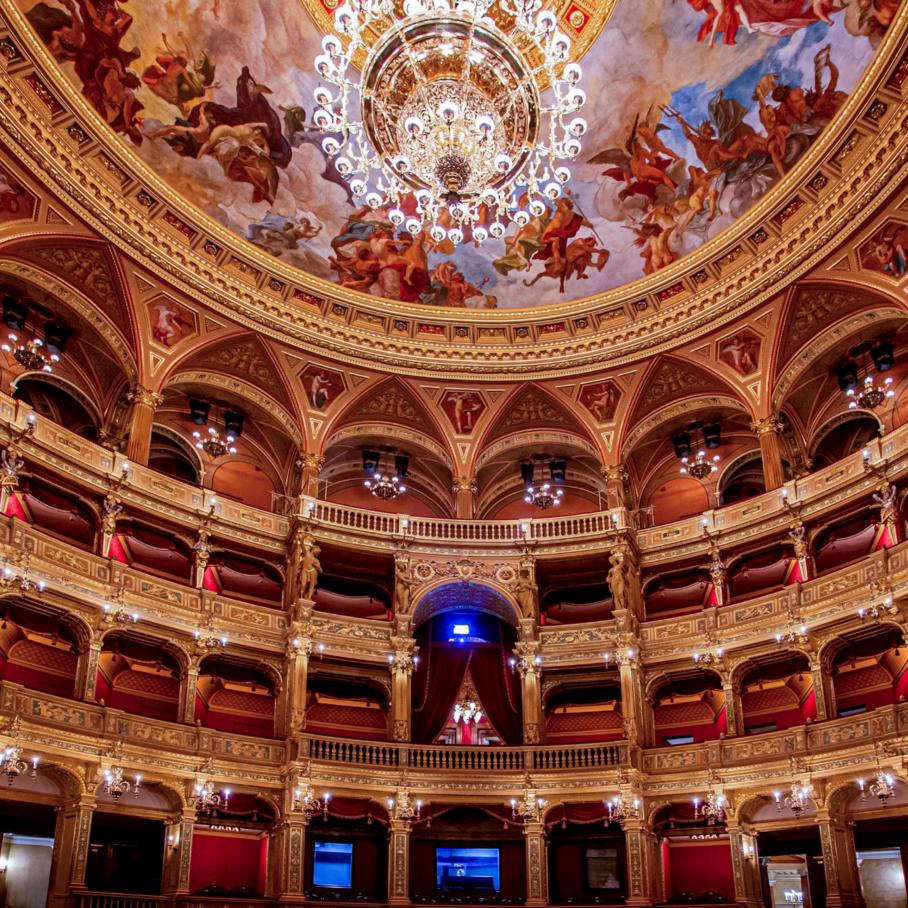

# ा THEATER

In historic theaters, where preserving aesthetics and natural acoustics reigns supreme, K-array's column speaker families are the perfect fit. Slim Array Technology (SAT) ensures the speakers seamlessly integrate into the architecture, practically vanishing from sight.

Electronic Beam Steering (EBS) allows for precise control of the sound beam, tailoring it to each room's unique needs. This translates to uniform and accurate sound coverage, achieved without compromising the venue's inherent acoustics. Furthermore, K-framework software empowers the creation of custom systems for each theater, guaranteeing maximum flexibility and adaptability.

By precisely directing the sound beam, K-ARRAY systems enhance speech intelligibility and vocal integrity, ensuring every audience member can clearly understand dialogue and lyrics – a cornerstone of an immersive theatrical experience.

# **Royal Opera House**

♀ London I UK

Kommander-KA34 Kommander-KA208 Amplifier

#### Budapest Opera House

Budapest | Hungary

I Koł

Kobra-KK102 I Speaker

Rumble-KU210
Passive Subwoofer

Thunder-KS3 I Active Subwoofer

Kommander-KA34 Kommander-KA104 Amplifier

Theater Alla Scala

• Milan | Italy

Python-KP102 I Speaker

Anakonda-KAN200 Speaker

Monitor

KRM33P

Thunder-KS1P I Passive Subwoofer

Thunder-KS3 I Active Subwoofer

#### Theater Bellini

• Naples I Italy