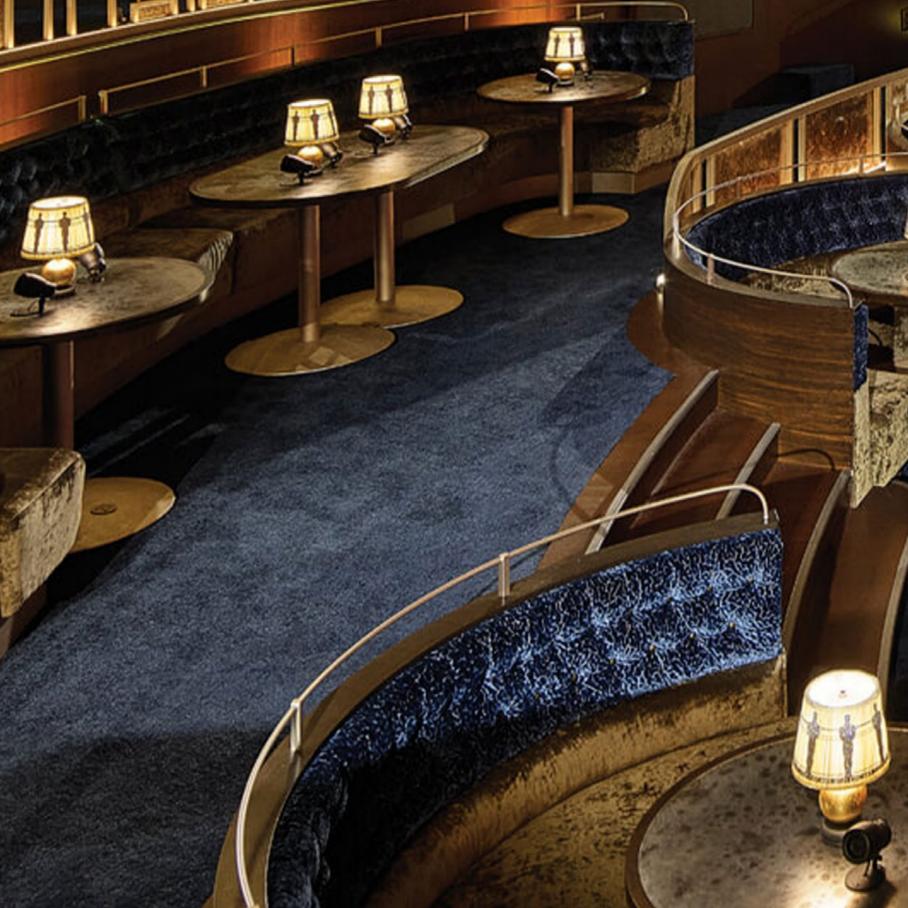

# **NIGHTCLUB & LOUNGE**

Enter a world where sound powers extraordinary nights. K-ARRAY systems redefine nightclubs with cutting-edge performance and immersive audio. On the main dancefloor, the Mugello series and Thunder subwoofers deliver a perfect blend of deep bass, crystal-clear highs, and balanced mid-range, ensuring every beat resonates through the crowd. In the DJ booth, the compact and iconic KX12 provides precise, powerful monitoring, keeping DJs perfectly in sync with the rhythm of the night. KGEAR complements this innovation with robust solutions like the GH12 line array elements, offering exceptional sound coverage and performance. Designed to enhance energy without compromising clarity, KGEAR integrates seamlessly with K-ARRAY systems to ensure every corner of the venue is alive with sound.

Together, K-ARRAY and KGEAR create a synergy of sound and energy, turning music into a shared experience and crafting nights that leave a lasting impression.

Iris Meydan Nightclub

• Dubai | Emirates

Dragon-KX12 Speaker