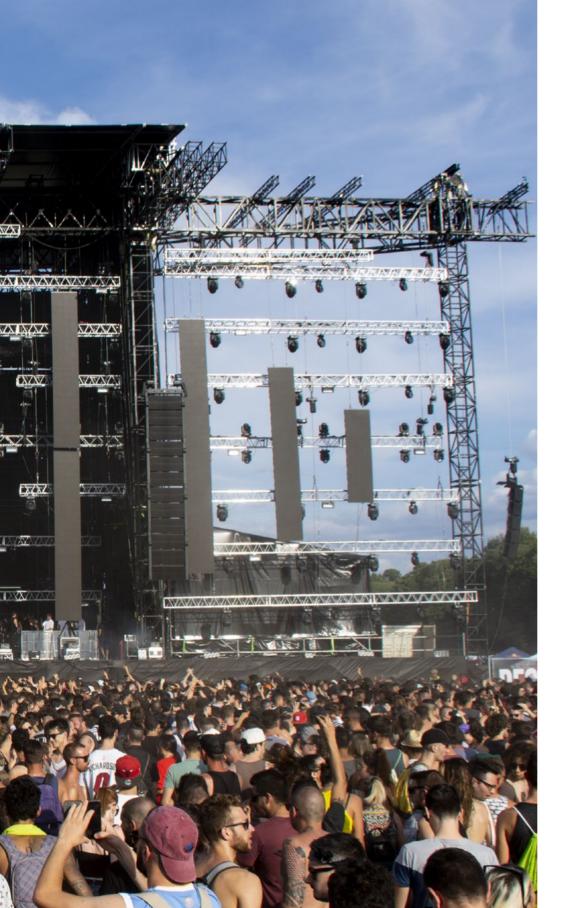

# **NIGHTCLUB & LOUNGE**

Enter a world where sound powers extraordinary nights. K-ARRAY systems redefine nightclubs with cutting-edge performance and immersive audio. On the main dancefloor, the Mugello series and Thunder subwoofers deliver a perfect blend of deep bass, crystal-clear highs, and balanced mid-range, ensuring every beat resonates through the crowd. In the DJ booth, the compact and iconic KX12 provides precise, powerful monitoring, keeping DJs perfectly in sync with the rhythm of the night. KGEAR complements this innovation with robust solutions like the GH12 line array elements, offering exceptional sound coverage and performance. Designed to enhance energy without compromising clarity, KGEAR integrates seamlessly with K-ARRAY systems to ensure every corner of the venue is alive with sound.

Together, K-ARRAY and KGEAR create a synergy of sound and energy, turning music into a shared experience and crafting nights that leave a lasting impression.

Iris Meydan Nightclub

• Dubai | Emirates

Dragon-KX12 Speaker