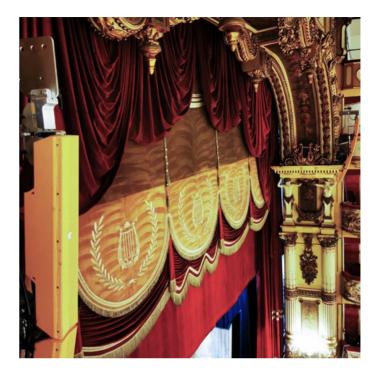

#### VENUES

# ा THEATER

In historic theaters, where preserving aesthetics and natural acoustics reigns supreme, K-array's column speaker families are the perfect fit. Slim Array Technology (SAT) ensures the speakers seamlessly integrate into the architecture, practically vanishing from sight.

Electronic Beam Steering (EBS) allows for precise control of the sound beam, tailoring it to each room's unique needs. This translates to uniform and accurate sound coverage, achieved without compromising the venue's inherent acoustics. Furthermore, K-framework software empowers the creation of custom systems for each theater, guaranteeing maximum flexibility and adaptability.

By precisely directing the sound beam, K-ARRAY systems enhance speech intelligibility and vocal integrity, ensuring every audience member can clearly understand dialogue and lyrics – a cornerstone of an immersive theatrical experience.