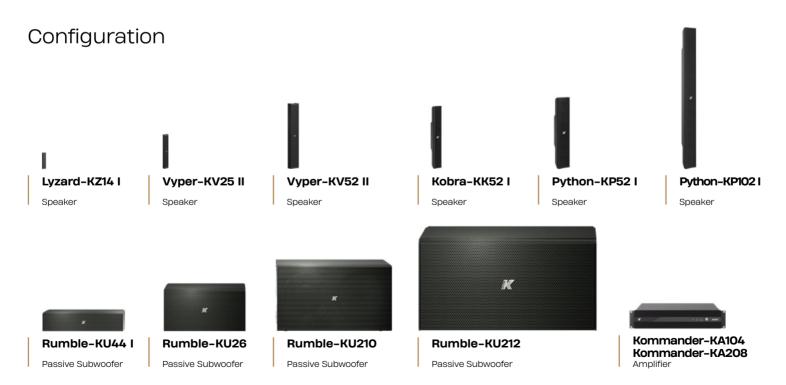

## SANA Malhoa Hotel

Lisboa | Portugal

Rumble-KU26
Passive Subwoofer

Kommander-KA14 I Amplifier

SOMMERRO

• Oslo | Norway

**Ruby Hotels** 

♀ Florence | Italy

Rumble-KU210

Passive Subwoofer