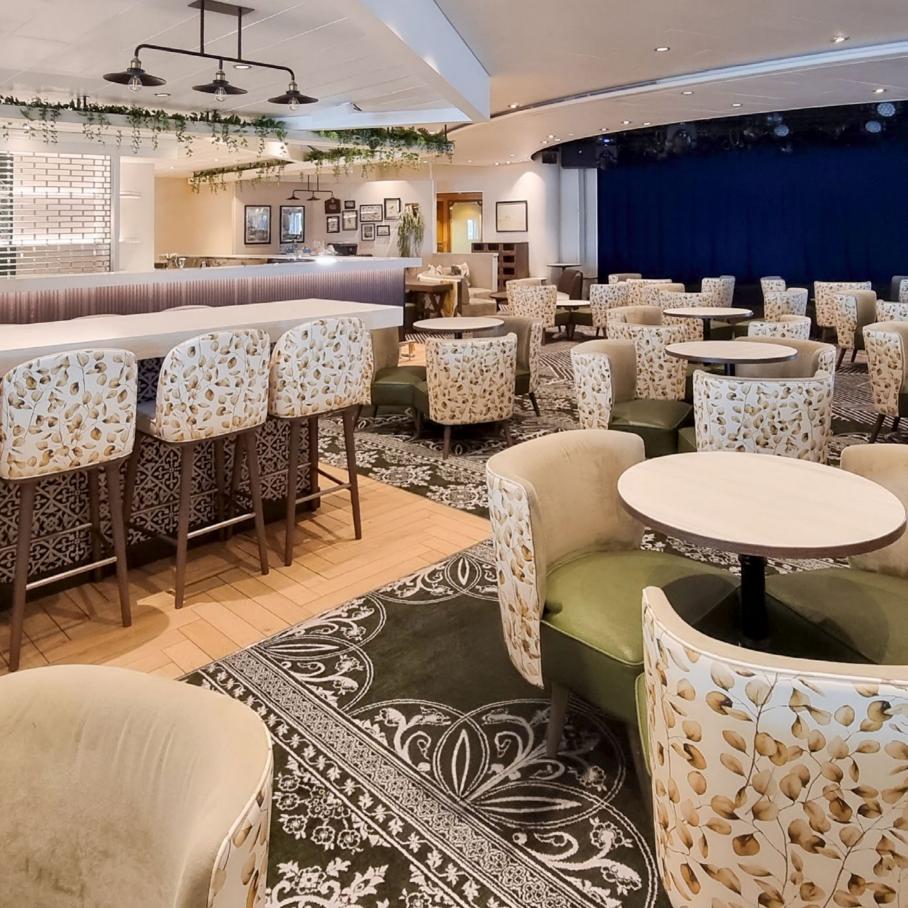

# **NIGHTCLUB & LOUNGE**

Enter a world where sound powers extraordinary nights. K-ARRAY systems redefine nightclubs with cutting-edge performance and immersive audio. On the main dancefloor, the Mugello series and Thunder subwoofers deliver a perfect blend of deep bass, crystal-clear highs, and balanced mid-range, ensuring every beat resonates through the crowd. In the DJ booth, the compact and iconic KX12 provides precise, powerful monitoring, keeping DJs perfectly in sync with the rhythm of the night. KGEAR complements this innovation with robust solutions like the GH12 line array elements, offering exceptional sound coverage and performance. Designed to enhance energy without compromising clarity, KGEAR integrates seamlessly with K-ARRAY systems to ensure every corner of the venue is alive with sound.

Together, K-ARRAY and KGEAR create a synergy of sound and energy, turning music into a shared experience and crafting nights that leave a lasting impression.

Iris Meydan Nightclub

• Dubai | Emirates

Dragon-KX12 Speaker

Thunder-KS2 Active Subwoofer

Thunder-KS3 Subwoofer

Thunder-KS4 I Subwoofer

**Tenax?** Florence | Italy

Dragon-KX12 Speaker

**Python-KP52 I** Speaker

Mugello-KH3P I Speaker

Thunder-KS4 I Active Subwoofer

Thunder-KS3 Subwoofer

Kommander-KA208 Amplifier

**GH12** Speaker

TAO Chicago NIghtclub

• Chicago I USA

### Ushuaïa Privè VIP David Guetta

• Playa d'en Bossa | Spain

Dragon-KX12 Speaker Python-KP52 I
Speaker

Kayman-KY52 Speaker

Thunder-KS1 I Active Subwoofer

Thunder-KS2 I Active Subwoofer

Thunder-KS3 I Thunder-KS3P I Subwoofer