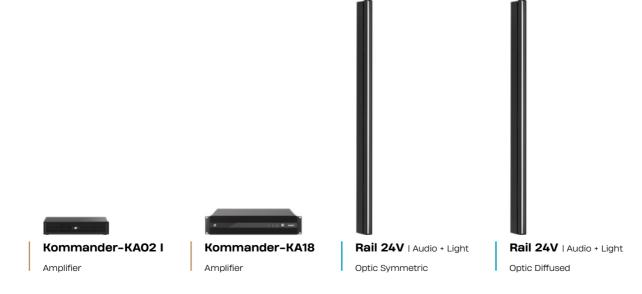

KSCAPE's RAIL system blends immersive sound with tunable white LEDs, providing lighting control that adapts to the natural rhythm of the day. With Bluetooth, Casambi, and DALI integration, RAIL supports advanced home automation while maintaining a discreet design. Together, these solutions create a unique atmosphere, making your space welcoming and healthy, where sound and light combine to enrich your personal sanctuary.