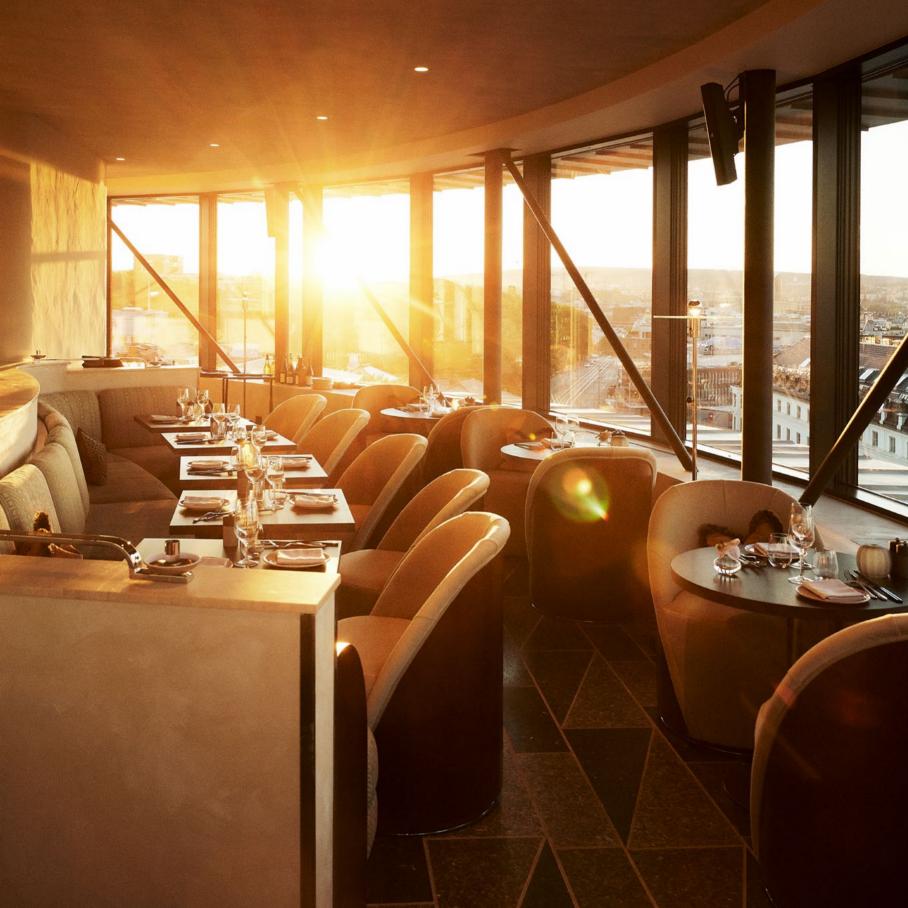

# ତୁ RESTAURANT & CAFE

A great dining experience involves more than just delicious food. K-ARRAY's audio solutions enhance your space by addressing noise and reverberation. Our Pure Array Technology offers unparalleled sound control, creating custom audio zones and eliminating feedback.

From elegant restaurants to relaxing spas, our systems optimize speech intelligibility and create immersive atmospheres. Whether it's a bustling restaurant or a quiet lounge, K-ARRAY has the perfect solution.

Our durable outdoor speakers deliver reliable performance in any weather, ensuring a flawless experience year-round. KGEAR provides cost-effective solutions, while KSCAPE combines sound and light for a unique multisensory experience.