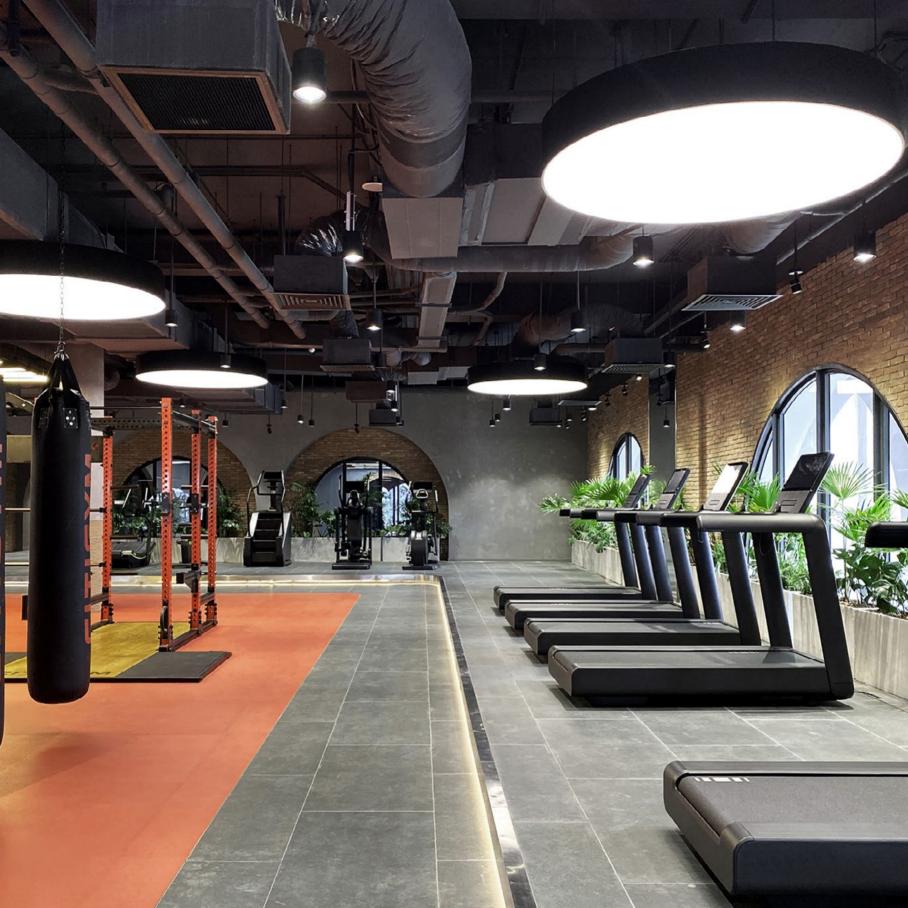

# **FITNESS & WELLNESS**

Whether it's soothing the soul and relaxing the mind or pumping the body full of endorphins and pushing the limits, audio and light play a vital role in the success of fitness and wellness centers.

K-ARRAY offers cutting-edge audio solutions for every need. For clear and defined acoustics at a competitive price, KGEAR in-ceiling speakers are the ideal choice. Traditional and affordable, they seamlessly integrate into any environment, delivering quality audio experiences without breaking the bank. For those seeking the ultimate in integration and durability, K-ARRAY recessed speakers are the perfect solution.

Discreet and high-performing, they elegantly conceal themselves within ceilings or walls, offering crystal-clear sound and a refined aesthetic. Crafted with marine-grade materials, they withstand moisture and weather, making them ideal for humid environments like pools and spas.

K-ARRAY's Slim Array technology ensures clear speech and music reproduction for group classes, while KSCAPE combines sound and light to create immersive experiences in workout areas and waiting rooms.