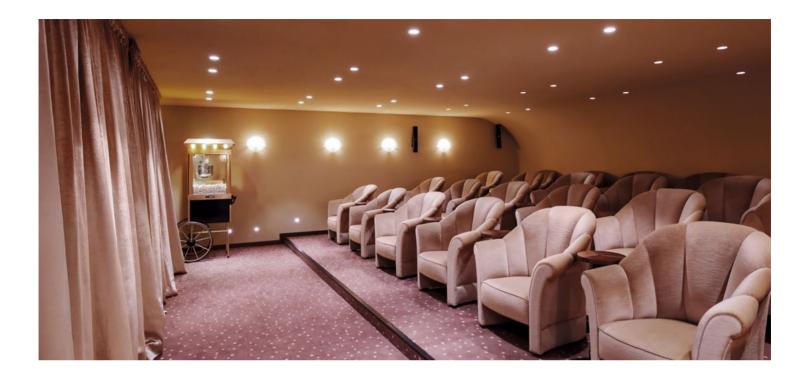

# 

Experience the magic of cinema in your living room with K-ARRAY's home cinema solutions, designed for immersive, high-quality sound. Audio should never take a backseat to visuals–sound is vital for fully experiencing a film's emotion. Dynamic, crystal-clear audio ensures every whisper, creak, and explosion is precise.

Our Vyper-KV and KU subwoofers integrate seamlessly, even within furniture. For Dolby Atmos and immersive setups, Domino-KF full-range speakers deliver accurate mid-highs, while Thunder-KSC infrasubwoofers provide deep low-frequency effects. Our Kommander amplifier includes bass management and LFE crossover for exceptional frequency balance. KGEAR's compact GH4 speakers offer reliable, high-quality sound in a stylish design, enhancing your setup with robust performance.

Transform movie nights with K-ARRAY's innovative technology–where sound meets design and performance meets convenience.

Enjoy cinema-quality audio from home and leave your guests amazed.