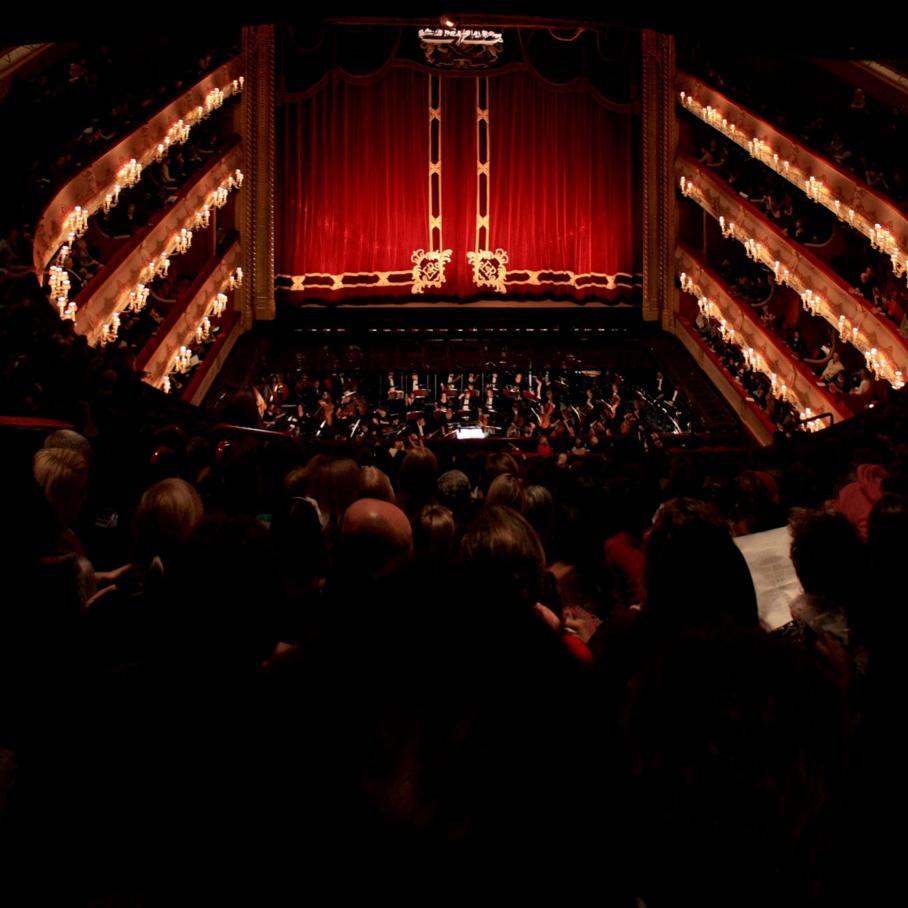

# ा THEATER

In historic theaters, where preserving aesthetics and natural acoustics reigns supreme, K-array's column speaker families are the perfect fit. Slim Array Technology (SAT) ensures the speakers seamlessly integrate into the architecture, practically vanishing from sight.

Electronic Beam Steering (EBS) allows for precise control of the sound beam, tailoring it to each room's unique needs. This translates to uniform and accurate sound coverage, achieved without compromising the venue's inherent acoustics. Furthermore, K-framework software empowers the creation of custom systems for each theater, guaranteeing maximum flexibility and adaptability.

By precisely directing the sound beam, K-ARRAY systems enhance speech intelligibility and vocal integrity, ensuring every audience member can clearly understand dialogue and lyrics – a cornerstone of an immersive theatrical experience.

# **Royal Opera House**

♀ London I UK

Kommander-KA34 Kommander-KA208 Amplifier