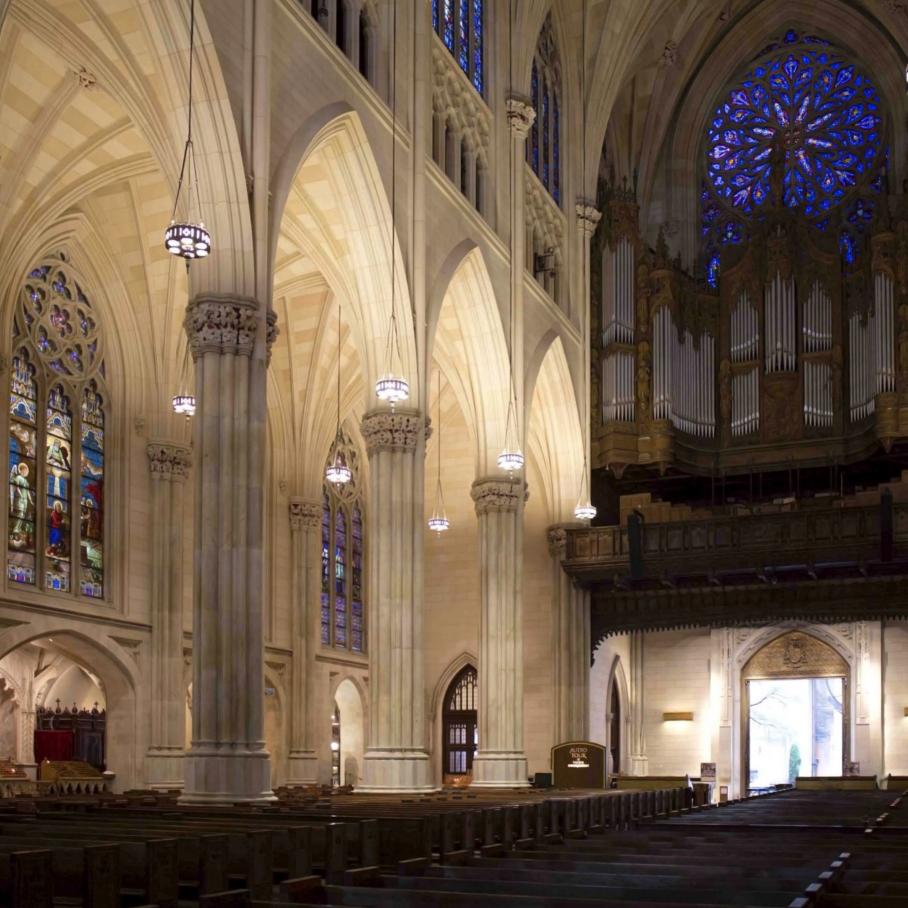

eflections for uniform sound coverage even in large spaces.

This ensures clear vocal reproduction while seamlessly integrating with the architecture, preserving visual and cultural integrity. For versatile setups, KGEAR's GF line provides portable column speakers with excellent vocal clarity, perfect for dynamic environments.

Line-array microphones with PAT enhance sound capture, reducing noise and echoes and preventing feedback in vocal or choral applications. Both K-ARRAY and KGEAR prioritize acoustic excellence without sacrificing aesthetics.









## St. George Chapel

♀ London I UK







Rumble-KU44 I Passive Subwoofer









## **Royal Cremation Ceremony**

Sangkok | Thailand















## St. Patrick Cathedral

♀ New York | USA







Kommander-KA34

Speaker

Amplifier









## Graham Memorial Chapel

• Missouri I USA







Kayman-KY52 Speaker



Thuder-KS2 Active Subwoofer



Kommander-KA208









#### HISTORICAL BUILDING



#### **Canterbury Cathedral**

Canterbury | UK







Kommander-KAO2 I Amplifier



Kommander-KA14 I Amplifier





#### LIVE EVENT

### 

Born from the demands of the live music industry, K-ARRAY understands the unique challenges faced by sound engineers and technicians every day. To simplify their workflow and elevate live performances, we've developed a range of innovative audio solutions.

The K-ARRAY Mugello and Firenze systems offer sound engineers a complete and adaptable solution for any live event. Featuring Slim Array Technology and Electronic Beam Steering, these systems deliver precise, uniform sound coverage that