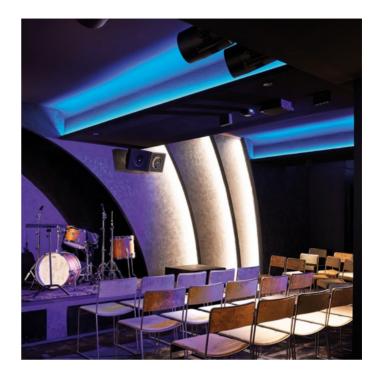

# **NIGHTCLUB & LOUNGE**

Enter a world where sound powers extraordinary nights. K-ARRAY systems redefine nightclubs with cutting-edge performance and immersive audio. On the main dancefloor, the Mugello series and Thunder subwoofers deliver a perfect blend of deep bass, crystal-clear highs, and balanced mid-range, ensuring every beat resonates through the crowd. In the DJ booth, the compact and iconic KX12 provides precise, powerful monitoring, keeping DJs perfectly in sync with the rhythm of the night. KGEAR complements this innovation with robust solutions like the GH12 line array elements, offering exceptional sound coverage and performance. Designed to enhance energy without compromising clarity, KGEAR integrates seamlessly with K-ARRAY systems to ensure every corner of the venue is alive with sound.

Together, K-ARRAY and KGEAR create a synergy of sound and energy, turning music into a shared experience and crafting nights that leave a lasting impression.

Iris Meydan Nightclub

• Dubai | Emirates

Dragon-KX12 Speaker