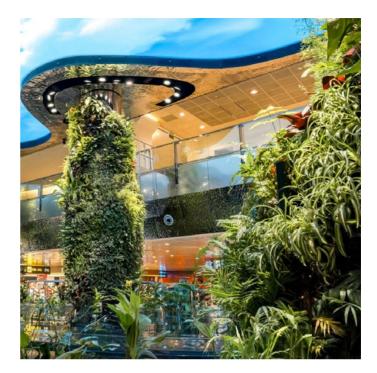

# VISITOR ATTRACTION

Sound plays a pivotal role in multimedia art installations, creating immersive experiences that captivate audiences. By integrating ambient sounds, music, and effects, exhibitions transform spaces into sensory-rich environments, engaging visitors on multiple levels. Interactive installations enhance this engagement by allowing active participation, making the experience even more memorable.

KSCAPE's RAIL combines architectural lighting with superior audio, focusing illumination on specific objects while delivering uniform sound distribution to enhance accessibility for all visitors. K-array offers tailored solutions for immersive environments, including powerful amplifiers with DSP for multichannel audio, seamless multimedia integration, and compatibility with leading network protocols.

Speakers with Pure Array Technology provide precise sound control and immersive reproduction, ideal for projection rooms, interactive exhibits, and artistic spaces.