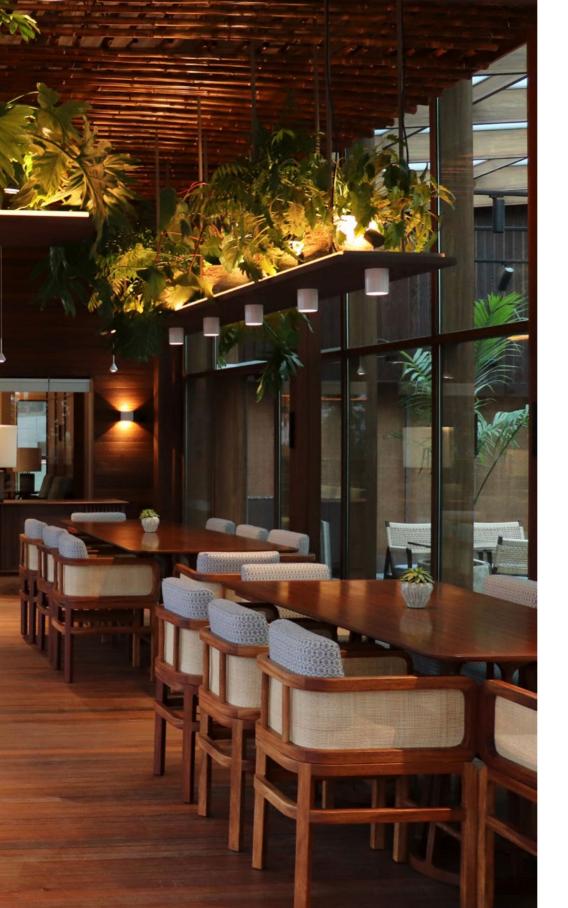

# ତୁ RESTAURANT & CAFE

A great dining experience involves more than just delicious food. K-ARRAY's audio solutions enhance your space by addressing noise and reverberation. Our Pure Array Technology offers unparalleled sound control, creating custom audio zones and eliminating feedback.

From elegant restaurants to relaxing spas, our systems optimize speech intelligibility and create immersive atmospheres. Whether it's a bustling restaurant or a quiet lounge, K-ARRAY has the perfect solution.

Our durable outdoor speakers deliver reliable performance in any weather, ensuring a flawless experience year-round. KGEAR provides cost-effective solutions, while KSCAPE combines sound and light for a unique multisensory experience.