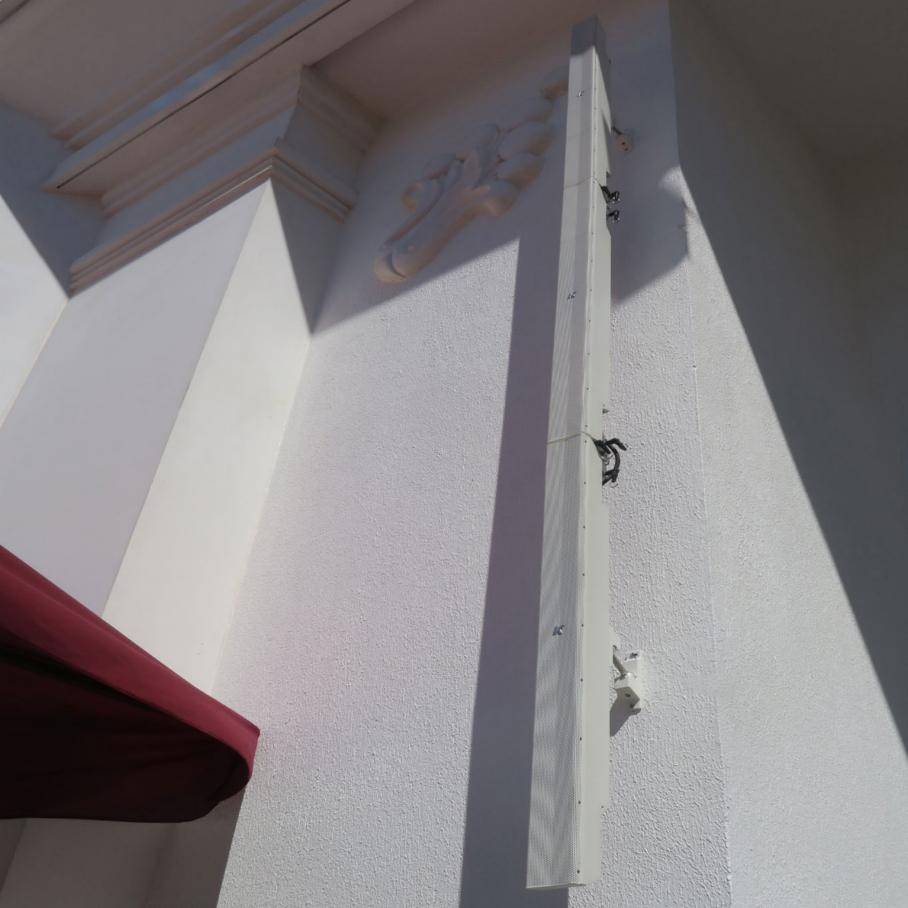

# ा THEATER

In historic theaters, where preserving aesthetics and natural acoustics reigns supreme, K-array's column speaker families are the perfect fit. Slim Array Technology (SAT) ensures the speakers seamlessly integrate into the architecture, practically vanishing from sight.

Electronic Beam Steering (EBS) allows for precise control of the sound beam, tailoring it to each room's unique needs. This translates to uniform and accurate sound coverage, achieved without compromising the venue's inherent acoustics. Furthermore, K-framework software empowers the creation of custom systems for each theater, guaranteeing maximum flexibility and adaptability.

By precisely directing the sound beam, K-ARRAY systems enhance speech intelligibility and vocal integrity, ensuring every audience member can clearly understand dialogue and lyrics – a cornerstone of an immersive theatrical experience.