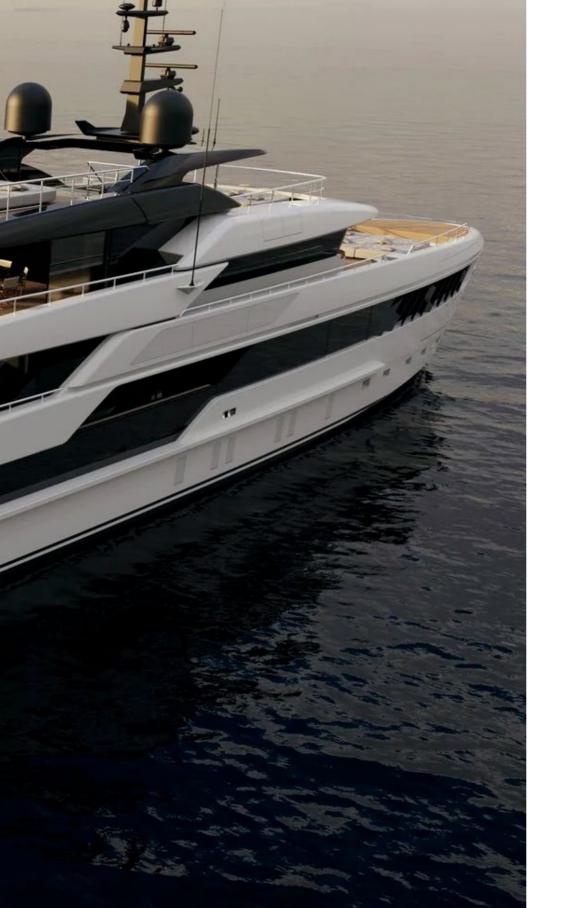

# **RESIDENTIAL & YACHT**

Designed for compact spaces, models like Vyper provide powerful sound while blending seamlessly with luxury aesthetics. Marine-grade materials, including stainless steel and waterproof, UV-treated components, ensure exceptional performance in harsh weather and saline conditions.

K-ARRAY's epoxy-based Cataphoresis treatment and corrosion-resistant accessories enhance durability, while built-in cable glands replace traditional connectors for reliability. These systems integrate effortlessly with yacht interiors, offering custom finishes to match design elements.

Crafted for outdoor resilience and acoustic precision, K-ARRAY's bespoke solutions deliver unmatched sound quality, space efficiency, and visual harmony–elevating the yachting experience to new heights.

#### YACHTING