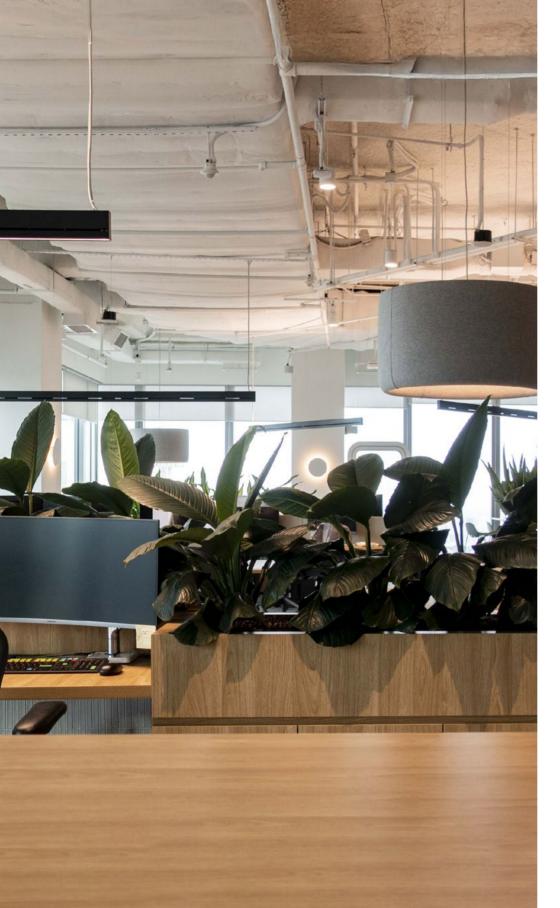

# CORPORATE, EDUCATIONAL & GOVERNMENT

Modern workplaces are using smart technologies to create collaborative, multi-functional spaces that boost productivity and well-being. KSCAPE's RAIL system combines audio and light to create harmonious environments, meeting high CRI standards for visual comfort and supporting employee health.