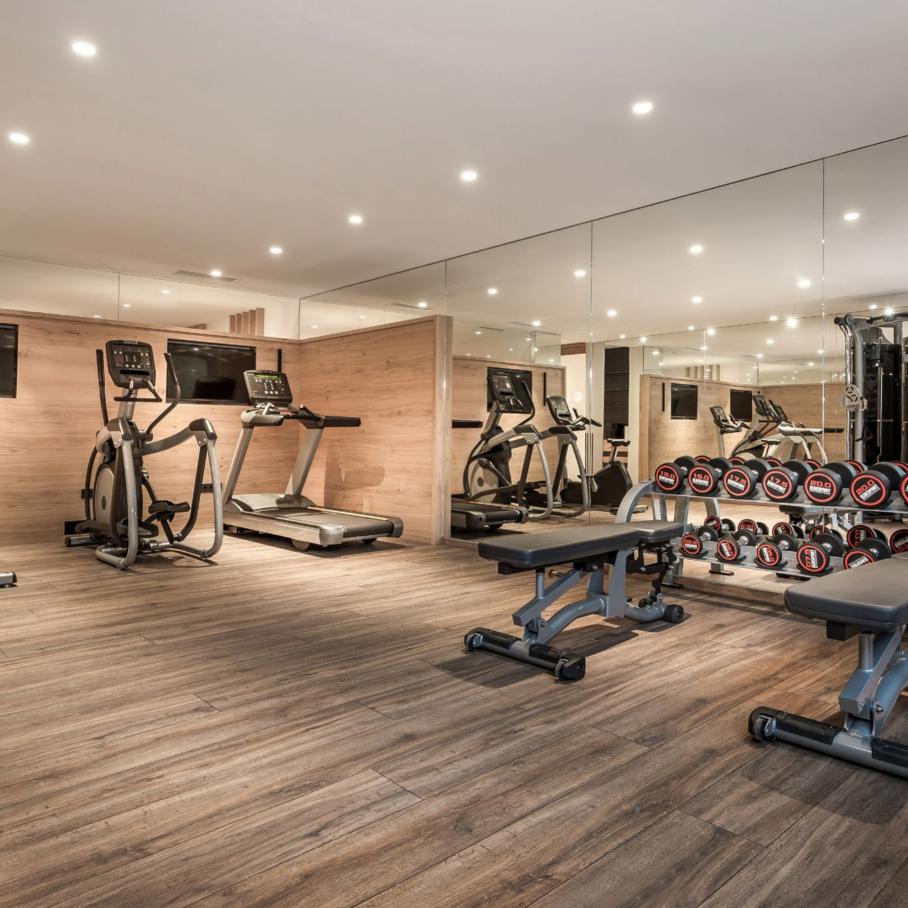

# **FITNESS & WELLNESS**

Whether it's soothing the soul and relaxing the mind or pumping the body full of endorphins and pushing the limits, audio and light play a vital role in the success of fitness and wellness centers.

K-ARRAY offers cutting-edge audio solutions for every need. For clear and defined acoustics at a competitive price, KGEAR in-ceiling speakers are the ideal choice. Traditional and affordable, they seamlessly integrate into any environment, delivering quality audio experiences without breaking the bank. For those seeking the ultimate in integration and durability, K-ARRAY recessed speakers are the perfect solution.

Discreet and high-performing, they elegantly conceal themselves within ceilings or walls, offering crystal-clear sound and a refined aesthetic. Crafted with marine-grade materials, they withstand moisture and weather, making them ideal for humid environments like pools and spas.

K-ARRAY's Slim Array technology ensures clear speech and music reproduction for group classes, while KSCAPE combines sound and light to create immersive experiences in workout areas and waiting rooms.