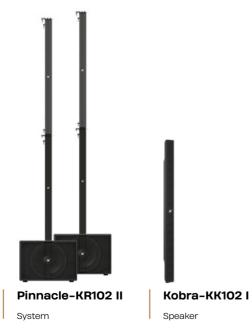

# 

For corporate events that calls for flexibility and clarity – audio solutions like K-ARRAY's Pinnacle-KR systems and other portable KGEAR systems offer comprehensive solutions.

These systems, leveraging state-of-the-art amplification, provide the foundation for exceptional sound reproduction. Coupled with advanced microphones like the Capture-KMC50 and Capture-KMC20, they ensure impeccable intelligibility during conferences. Moreover, their versatility allows for adapting the audio setup to various types of events, from corporate presentations to entertainment moments.