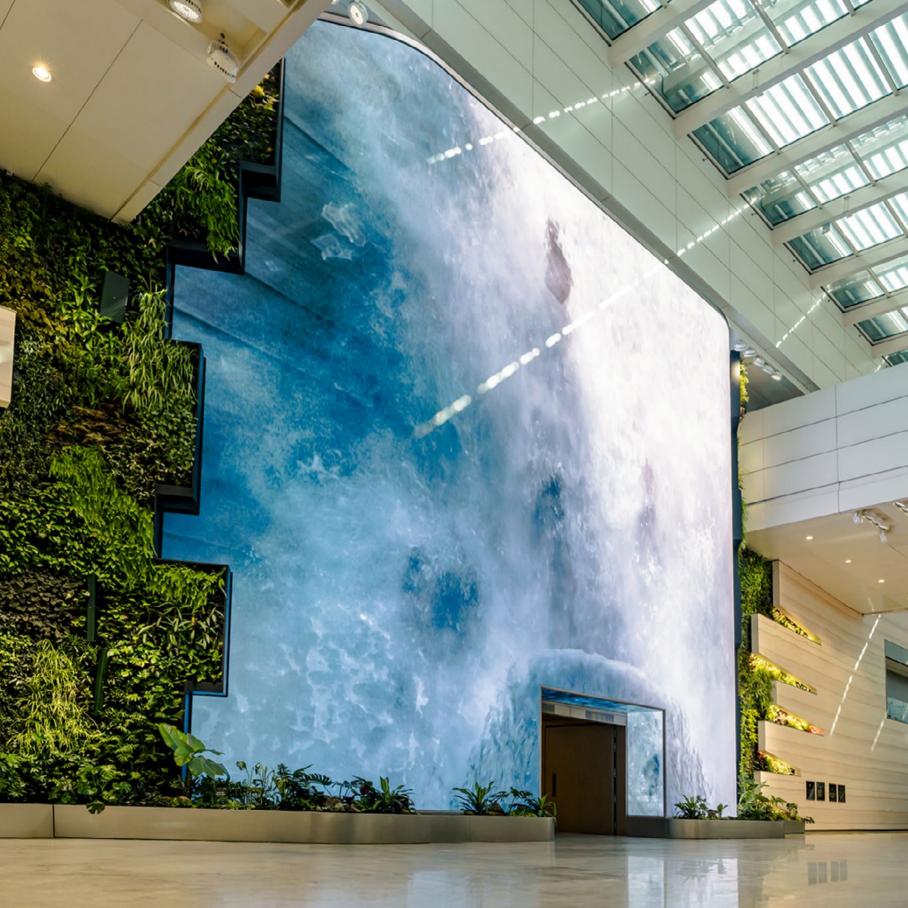

# VISITOR ATTRACTION

Sound plays a pivotal role in multimedia art installations, creating immersive experiences that captivate audiences. By integrating ambient sounds, music, and effects, exhibitions transform spaces into sensory-rich environments, engaging visitors on multiple levels. Interactive installations enhance this engagement by allowing active participation, making the experience even more memorable.

KSCAPE's RAIL combines architectural lighting with superior audio, focusing illumination on specific objects while delivering uniform sound distribution to enhance accessibility for all visitors. K-array offers tailored solutions for immersive environments, including powerful amplifiers with DSP for multichannel audio, seamless multimedia integration, and compatibility with leading network protocols.

Speakers with Pure Array Technology provide precise sound control and immersive reproduction, ideal for projection rooms, interactive exhibits, and artistic spaces.