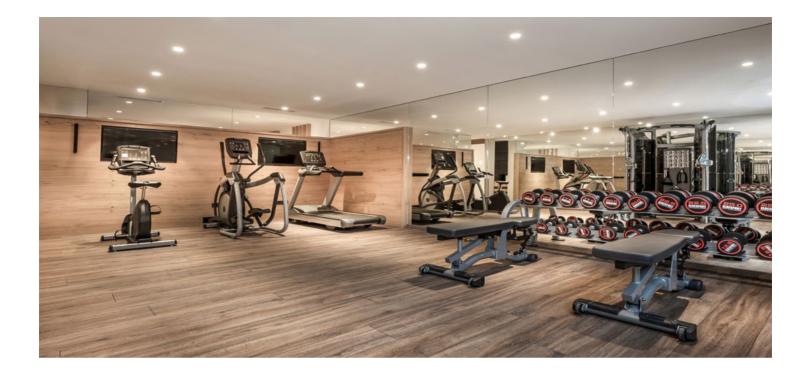

# **FITNESS & WELLNESS**

Whether it's soothing the soul and relaxing the mind or pumping the body full of endorphins and pushing the limits, audio and light play a vital role in the success of fitness and wellness centers.

K-ARRAY offers cutting-edge audio solutions for every need. For clear and defined acoustics at a competitive price, KGEAR in-ceiling speakers are the ideal choice. Traditional and affordable, they seamlessly integrate into any environment, delivering quality audio experiences without breaking the bank. For those seeking the ultimate in integration and durability, K-ARRAY recessed speakers are the perfect solution.

Discreet and high-performing, they elegantly conceal themselves within ceilings or walls, offering crystal-clear sound and a refined aesthetic. Crafted with marine-grade materials, they withstand moisture and weather, making them ideal for humid environments like pools and spas.

K-ARRAY's Slim Array technology ensures clear speech and music reproduction for group classes, while KSCAPE combines sound and light to create immersive experiences in workout areas and waiting rooms.