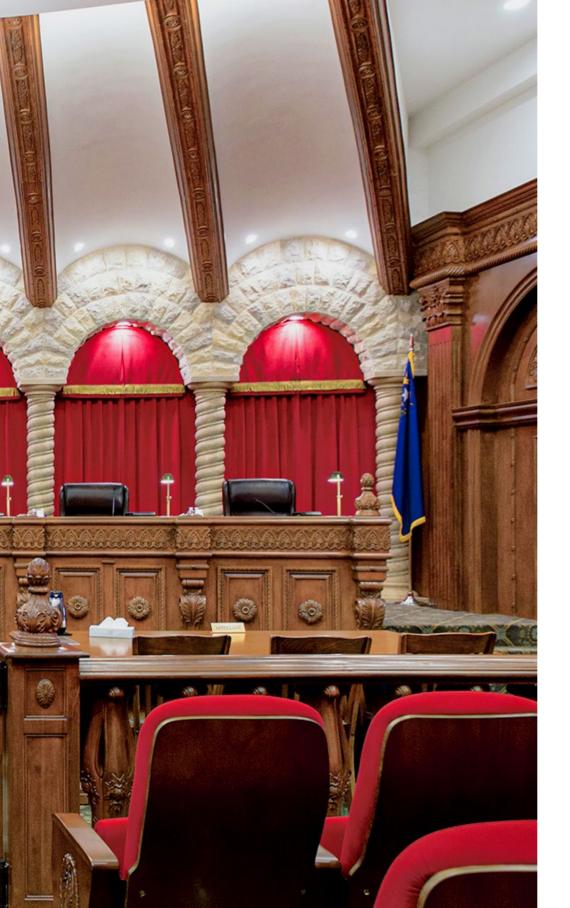

ing laws comprehensible to officials and the public, maintaining democratic integrity. Effective audio solutions support conferencing, streaming, and broadcasts, ensuring seamless communication across platforms. Incorporating connected, remotely controllable systems that meet technical and communicative needs is essential for clear sound in busy environments.

K-ARRAY's Kommander-KA amplifiers and Prisma-KPR matrix offer intelligent, integrated electronics, enabling remote control and adaptable audio management. These systems provide precise sound reinforcement, essential for public meetings and emergency notifications. EN54-compliant systems ensure reliable communication, conveying critical information like emergency directions and meeting points while meeting fire safety standards.







#### GOVERNMENT



### Nevada Supreme Courthouse

♀ Las Vegas | USA









#### VENUES

# ा THEATER

In historic theaters, where preserving aesthetics and natural acoustics reigns supreme, K-array's column speaker families are the perfect fit. Slim Array Technology (SAT) ensures the speakers seamlessly integrate into the architecture, practically vanishing from sight.

Electronic Beam Steering (EBS) allows for precise control of the sound beam, tailoring it to each room's unique needs. This translates to uniform and accurate sound coverage, achieved without compromising the venue's inherent acoustics. Furthermore, K-framework software empowers the creation of custom systems for each theater, guaranteeing maximum flexibility and adaptability.

By precisely directing the sound beam, K-AR