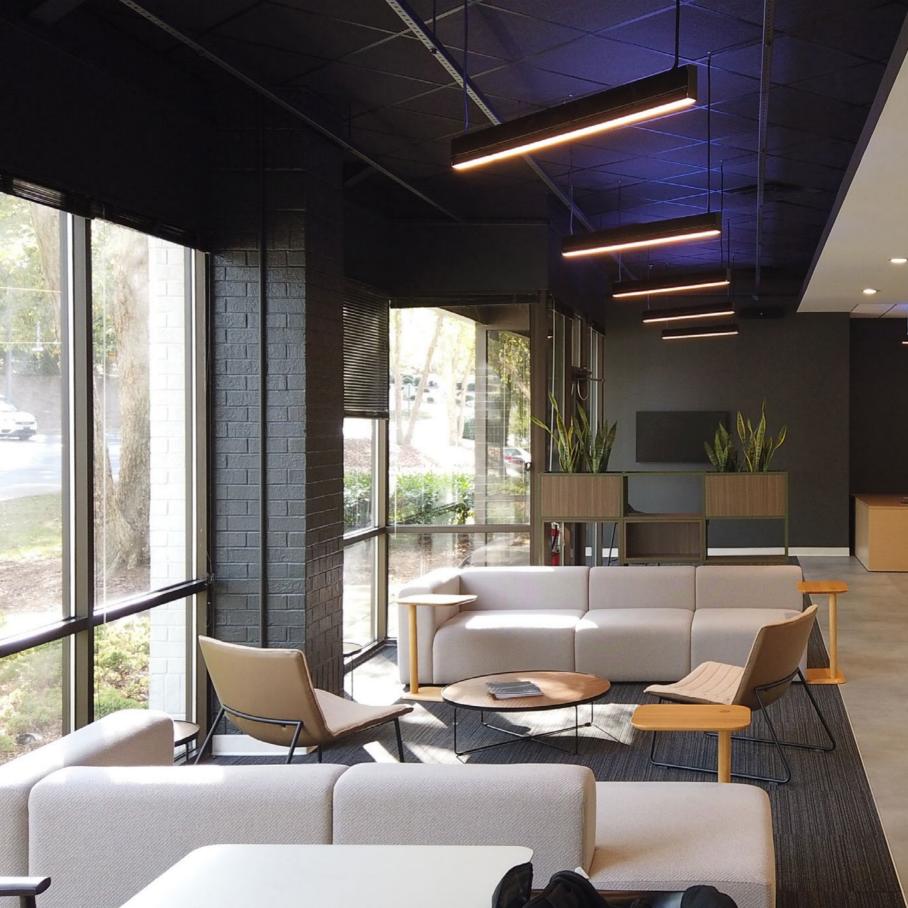

# CORPORATE, EDUCATIONAL & GOVERNMENT

Modern workplaces are using smart technologies to create collaborative, multi-functional spaces that boost productivity and well-being. KSCAPE's RAIL system combines audio and light to create harmonious environments, meeting high CRI standards for visual comfort and supporting employee health.

For conference settings, K-ARRAY's Pure Array Technology (PAT) in linearray microphones ensures clear speech intelligibility, minimizing feedback and maintaining consistent gain in large or distant spaces.

Paired with line-array speakers, these systems deliver accurate voice reproduction and reduce interference, making communication impactful and professional.

Combining innovative technology with sustainable practices, these solutions empower individuals and promote a culture of wellness. The integration of audio, light, and sustainable design transforms modern offices into hubs for creativity, collaboration, and productivity.