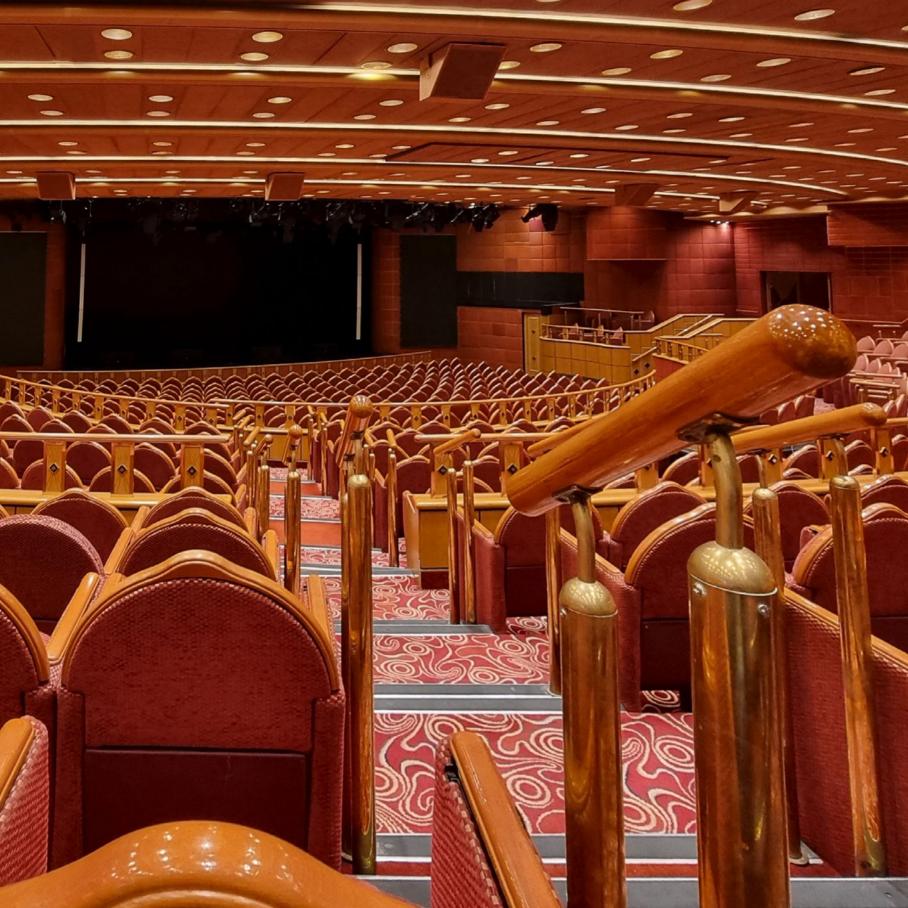

# ा THEATER

In historic theaters, where preserving aesthetics and natural acoustics reigns supreme, K-array's column speaker families are the perfect fit. Slim Array Technology (SAT) ensures the speakers seamlessly integrate into the architecture, practically vanishing from sight.

Electronic Beam Steering (EBS) allows for precise control of the sound beam, tailoring it to each room's unique needs. This translates to uniform and accurate sound coverage, achieved without compromising the venue's inherent acoustics. Furthermore, K-framework software empowers the creation of custom systems for each theater, guaranteeing maximum flexibility and adaptability.

By precisely directing the sound beam, K-ARRAY systems enhance speech intelligibility and vocal integrity, ensuring every audience member can clearly understand dialogue and lyrics – a cornerstone of an immersive theatrical experience.