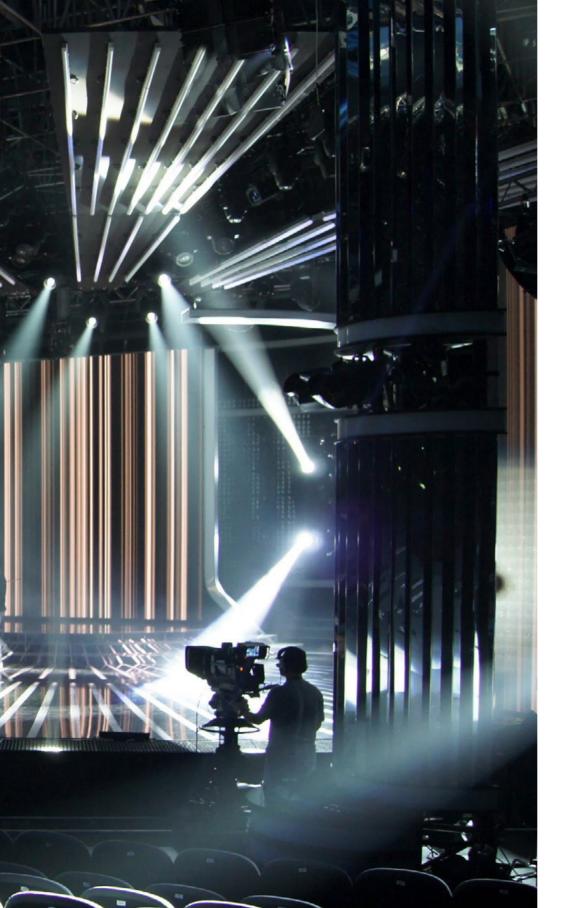

# S BROADCAST STUDIO

Broadcasting demands versatile, reliable audio solutions that maintain high standards across diverse scenarios. Modern systems must integrate seamlessly, simplifying technical management and ensuring flawless synergy. Network audio, supported by technologies like Kommander-KA+ amplifiers with enhanced IEB-Pro for DANTE channels, meets the growing need for audio over IP.

In studio environments, discreet near-field and monitoring solutions are crucial to maintain optimal audio quality without obstructing filming. Compact options like the Lyzard-KZ14 and adaptable Anakonda-KAN200+ provide precise sound reinforcement while blending effortlessly into the set. These systems cater to dynamic productions, delivering pristine audio without compromising aesthetics.

Designed for seamless integration and exceptional performance, they enhance the audio-visual experience in broadcast and entertainment environments, meeting professional standards with elegance and reliability.

#### **BROADCAST STUDIO**

**X Factor**Ø Milan I Italy

**Domino-KF26** Speaker

#### **BROADCAST STUDIO**

Fox Super Bowl

• Glendale I USA