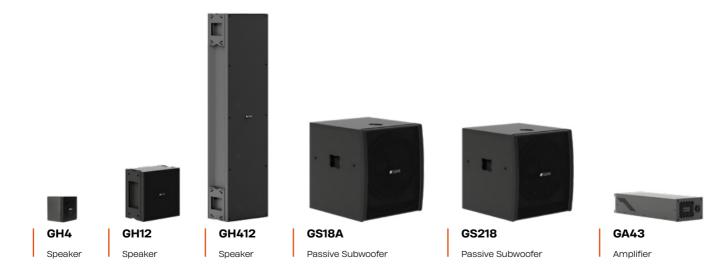

# **NIGHTCLUB & LOUNGE**

Enter a world where sound powers extraordinary nights. K-ARRAY systems redefine nightclubs with cutting-edge performance and immersive audio. On the main dancefloor, the Mugello series and Thunder subwoofers deliver a perfect blend of deep bass, crystal-clear highs, and balanced mid-range, ensuring every beat resonates through the crowd. In the DJ booth, the compact and iconic KX12 provides precise, powerful monitoring, keeping DJs perfectly in sync with the rhythm of the night. KGEAR complements this innovation with robust solutions like the GH12 line array elements, offering exceptional sound coverage and performance. Designed to enhance energy without compromising clarity, KGEAR integrates seamlessly with K-ARRAY systems to ensure every corner of the venue is alive with sound.

Together, K-ARRAY and KGEAR create a synergy of sound and energy, turning music into a shared experience and crafting nights that leave a lasting impression.

Iris Meydan Nightclub

• Dubai | Emirates

Dragon-KX12 Speaker