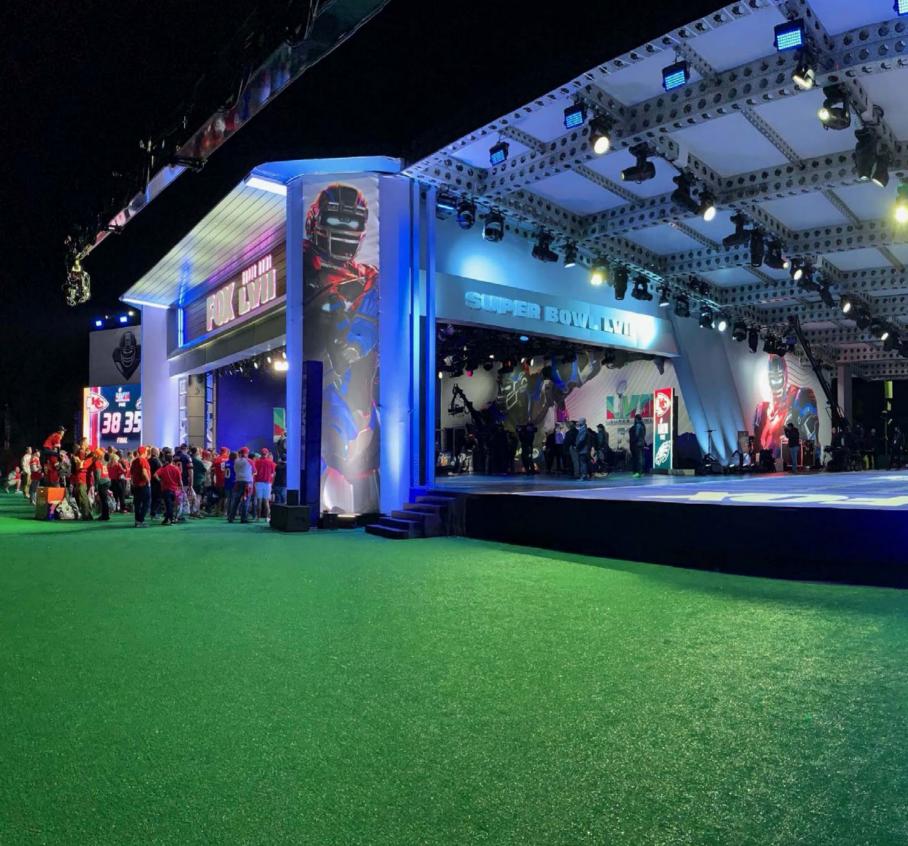

mplifiers with enhanced IEB-Pro for DANTE channels, meets the growing need for audio over IP.

In studio environments, discreet near-field and monitoring solutions are crucial to maintain optimal audio quality without obstructing filming. Compact options like the Lyzard-KZ14 and adaptable Anakonda-KAN200+ provide precise sound reinforcement while blending effortlessly into the set. These systems cater to dynamic productions, delivering pristine audio without compromising aesthetics.

Designed for seamless integration and exceptional performance, they enhance the audio-visual experience in broadcast and entertainment environments, meeting professional standards with elegance and reliability.







#### **BROADCAST STUDIO**



**X Factor**Ø Milan I Italy







**Domino-KF26** Speaker









#### **BROADCAST STUDIO**



Fox Super Bowl

• Glendale I USA









#### VENUES

# LARGE CONGREGATION

In large congregations, ensuring clear speech intelligibility is essential for effective communication and participation. It is crucial to install powerful sound systems that can be electronically controlled to direct the sound beam where it's needed most, covering every corner of the venue.

Line array columns with Pure Array Technology (PAT) and Electronic Beam Steering (EBS) provide this capability, maintaining consistent audio coverage and minimizing reflections. K-ARRAY's Kayman systems integrate a slim, unobtrusive design with PAT and EBS, ensuring clear and even sound distribution throughout large spaces. For versatile setups, KGEAR's GF line offers portable column speakers