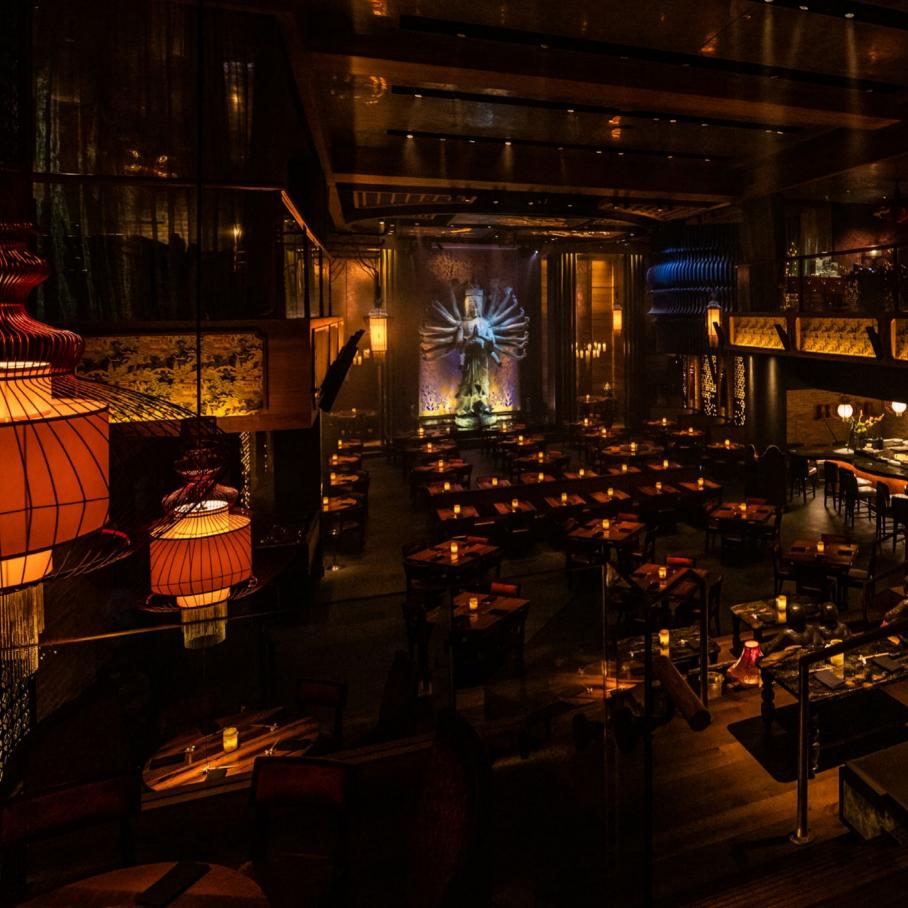

# **NIGHTCLUB & LOUNGE**

Enter a world where sound powers extraordinary nights. K-ARRAY systems redefine nightclubs with cutting-edge performance and immersive audio. On the main dancefloor, the Mugello series and Thunder subwoofers deliver a perfect blend of deep bass, crystal-clear highs, and balanced mid-range, ensuring every beat resonates through the crowd. In the DJ booth, the compact and iconic KX12 provides precise, powerful monitoring, keeping DJs perfectly in sync with the rhythm of the night. KGEAR complements this innovation with robust solutions like the GH12 line array elements, offering exceptional sound coverage and performance. Designed to enhance energy without compromising clarity, KGEAR integrates seamlessly with K-ARRAY systems to ensure every corner of the venue is alive with sound.

Together, K-ARRAY and KGEAR create a synergy of sound and energy, turning music into a shared experience and crafting nights that leave a lasting impression.

Iris Meydan Nightclub

• Dubai | Emirates

Dragon-KX12 Speaker