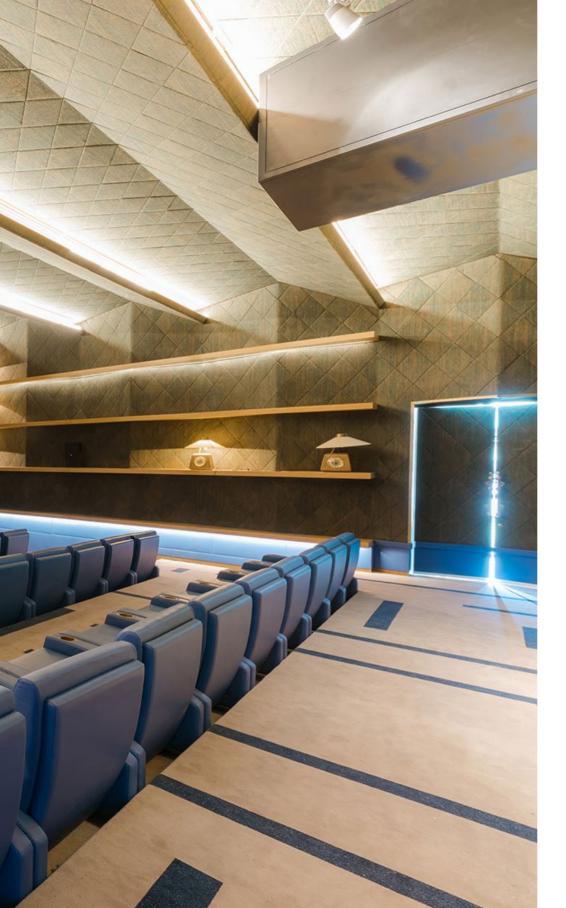

# 

Experience the magic of cinema in your living room with K-ARRAY's home cinema solutions, designed for immersive, high-quality sound. Audio should never take a backseat to visuals–sound is vital for fully experiencing a film's emotion. Dynamic, crystal-clear audio ensures every whisper, creak, and explosion is precise.

Our Vyper-KV and KU subwoofers integrate seamlessly, even within furniture. For Dolby Atmos and immersive setups, Domino-KF full-range speakers deliver accurate mid-highs, while Thunder-KSC infrasubwoofers provide deep low-frequency effects. Our Kommander amplifier includes bass management and LFE crossover for exceptional frequency balance. KGEAR's compact GH4 speakers offer reliable, high-quality sound in a stylish design, enhancing your setup with robust performance.

Transform movie nights with K-ARRAY's innovative technology–where sound meets design and performance meets convenience.

Enjoy cinema-quality audio from home and leave your guests amazed.

#### HOME CINEMA

Sungroup♀ Phu Quoc I Vietnam

Domino-KF210 Speaker

**Domino-KF212** Speaker

Thunder-KSC18P Passive Subwoofer

Kommander-KA34 Kommander-KA208 Amplifier