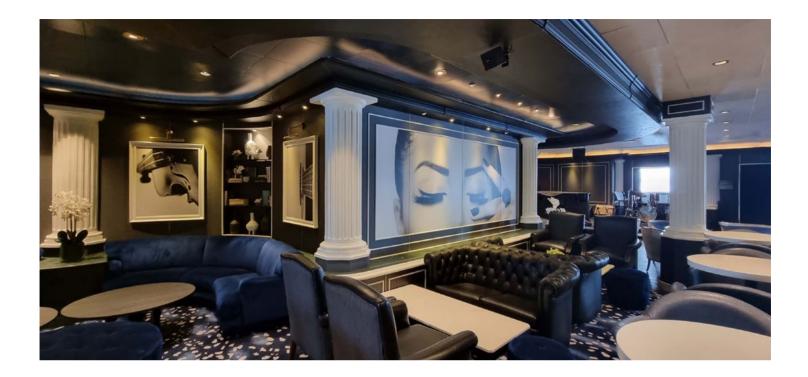

# 

Experience the magic of cinema in your living room with K-ARRAY's home cinema solutions, designed for immersive, high-quality sound. Audio should never take a backseat to visuals–sound is vital for fully experiencing a film's emotion. Dynamic, crystal-clear audio ensures every whisper, creak, and explosion is precise.

Our Vyper-KV and KU subwoofers integrate seamlessly, even within furniture. For Dolby Atmos and immersive setups, Domino-KF full-range speakers deliver accurate mid-highs, while Thunder-KSC infrasubwoofers provide deep low-frequency effects. Our Kommander amplifier includes bass management and LFE crossover for exceptional frequency balance. KGEAR's compact GH4 speakers offer reliable, high-quality sound in a stylish design, enhancing your setup with robust performance.

Transform movie nights with K-ARRAY's innovative technology–where sound meets design and performance meets convenience.

Enjoy cinema-quality audio from home and leave your guests amazed.

#### HOME CINEMA

Sungroup♀ Phu Quoc I Vietnam

Domino-KF210 Speaker

**Domino-KF212** Speaker

Thunder-KSC18P Passive Subwoofer

Kommander-KA34 Kommander-KA208 Amplifier