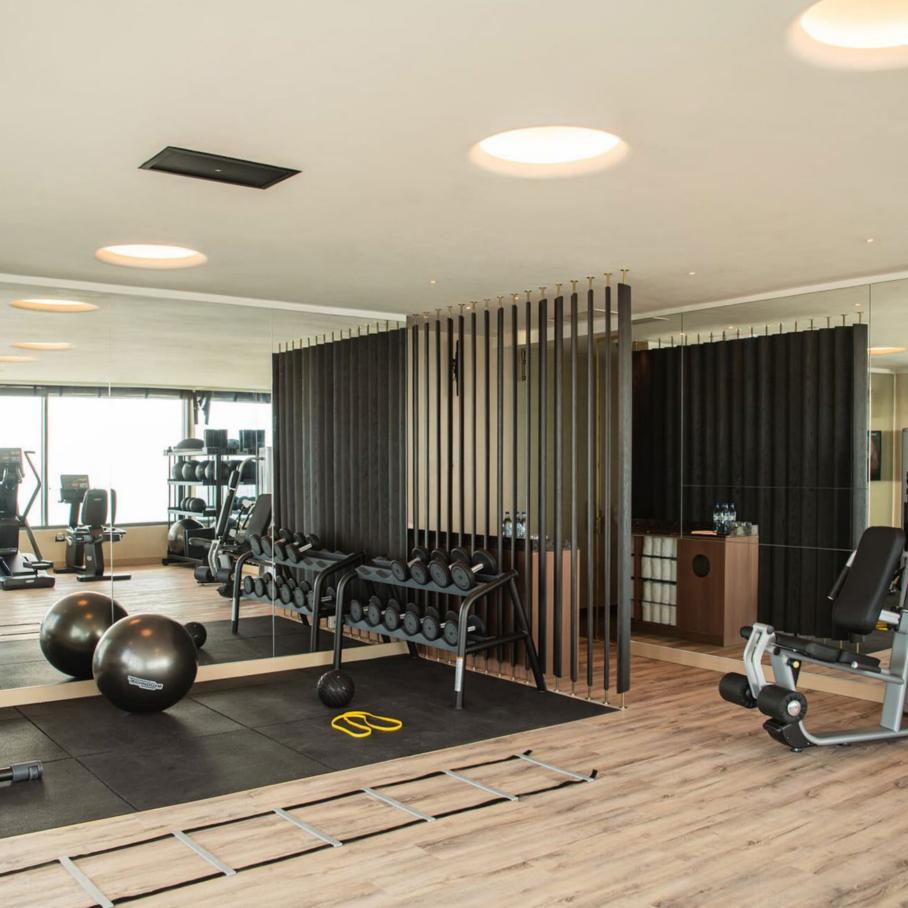

# **FITNESS & WELLNESS**

Whether it's soothing the soul and relaxing the mind or pumping the body full of endorphins and pushing the limits, audio and light play a vital role in the success of fitness and wellness centers.

K-ARRAY offers cutting-edge audio solutions for every need. For clear and defined acoustics at a competitive price, KGEAR in-ceiling speakers are the ideal choice. Traditional and affordable, they seamlessly integrate into any environment, delivering quality audio experiences without breaking the bank. For those seeking the ultimate in integration and durability, K-ARRAY recessed speakers are the perfect solution.

Discreet and high-performing, they elegantly conceal themselves within ceilings or walls, offering crystal-clear sound and a refined aesthetic. Crafted with marine-grade materials, they withstand moisture and weather, making them ideal for humid environments like pools and spas.

K-ARRAY's Slim Array technology ensures clear speech and music reproduction for group classes, while KSCAPE combines sound and light to create immersive experiences in workout areas and waiting rooms.