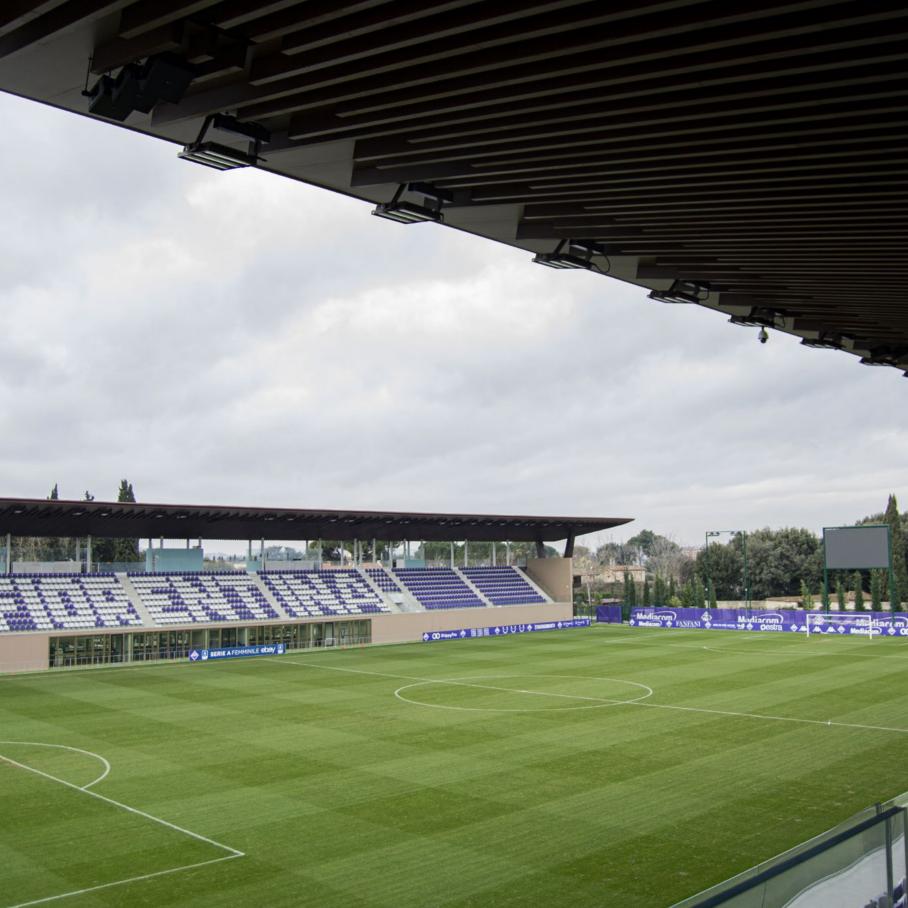

# ਿੱ SPORT VENUES

Sports venues like stadiums and arenas often face significant acoustic challenges due to their large size and reflective surfaces. Achieving clear sound requires careful planning to minimize excessive reverberation and avoid sound dispersion on walls and ceilings.

Highly directional line arrays, such as those using Slim Array Technology (SAT), help control sound dispersion effectively. Paired with Electronic Beam Steering (EBS), they provide precise coverage, ensuring consistent audio quality across the space and reducing issues in problematic areas.

In less demanding settings, KGEAR's High-Performance line provides a cost-effective alternative. These solutions ensure reliable sound quality without compromising on affordability, catering to various acoustic needs while enhancing the overall audio experience.

Viola ParkPlorence | Italy

**GH12** Speaker

Passive Subwoofer

Amplifier

Viola Park Plorence | Italy

Rumble-KU26 Subwoofer

Speaker

Rumble-KU210 Passive Subwoofer