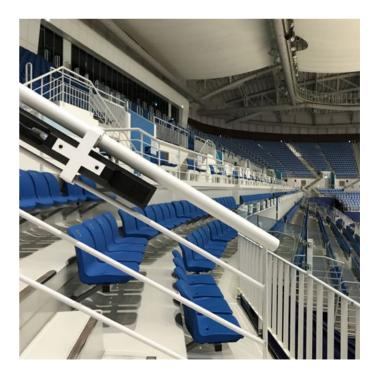

# ਿੱ SPORT VENUES

Sports venues like stadiums and arenas often face significant acoustic challenges due to their large size and reflective surfaces. Achieving clear sound requires careful planning to minimize excessive reverberation and avoid sound dispersion on walls and ceilings.

Highly directional line arrays, such as those using Slim Array Technology (SAT), help control sound dispersion effectively. Paired with Electronic Beam Steering (EBS), they provide precise coverage, ensuring consistent audio quality across the space and reducing issues in problematic areas.

#### Ice Arena Olympics

• Gangneung | Korea