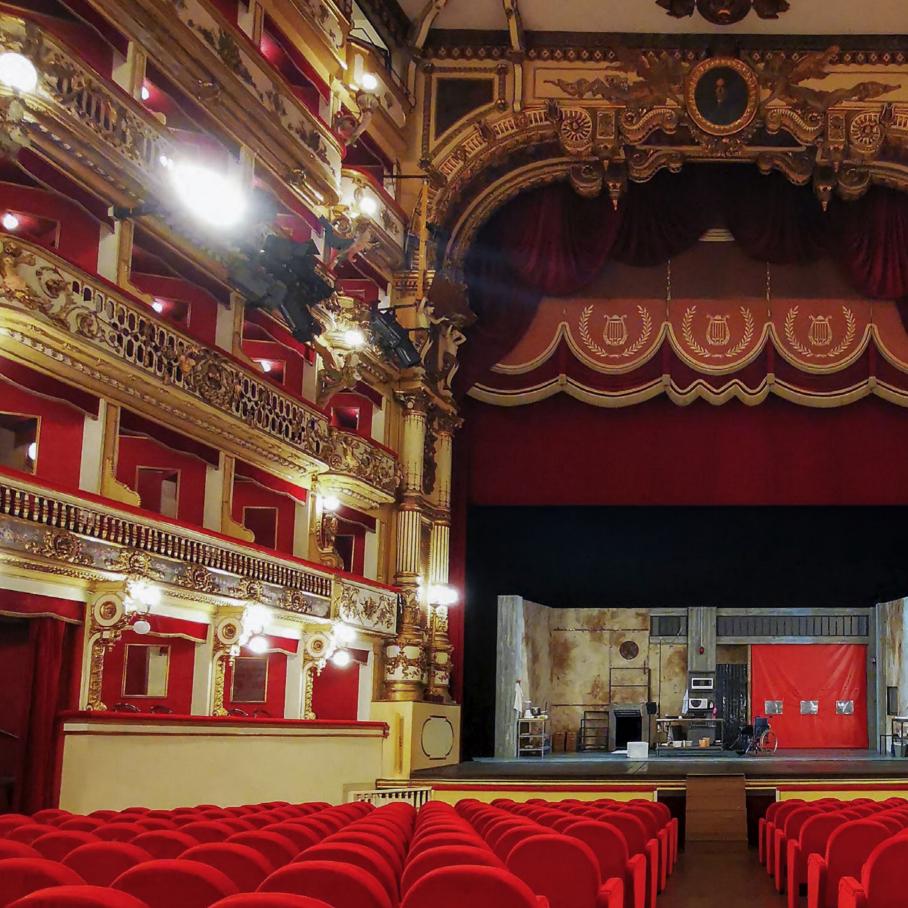

# ा THEATER

In historic theaters, where preserving aesthetics and natural acoustics reigns supreme, K-array's column speaker families are the perfect fit. Slim Array Technology (SAT) ensures the speakers seamlessly integrate into the architecture, practically vanishing from sight.

Electronic Beam Steering (EBS) allows for precise control of the sound beam, tailoring it to each room's unique needs. This translates to uniform and accurate sound coverage, achieved without compromising the venue's inherent acoustics. Furthermore, K-framework software empowers the creation of custom systems for each theater, guaranteeing maximum flexibility and adaptability.

By precisely directing the sound beam, K-ARRAY systems enhance speech intelligibility and vocal integrity, ensuring every audience member can clearly understand dialogue and lyrics – a cornerstone of an immersive theatrical experience.

# **Royal Opera House**

♀ London I UK

Kommander-KA34 Kommander-KA208 Amplifier