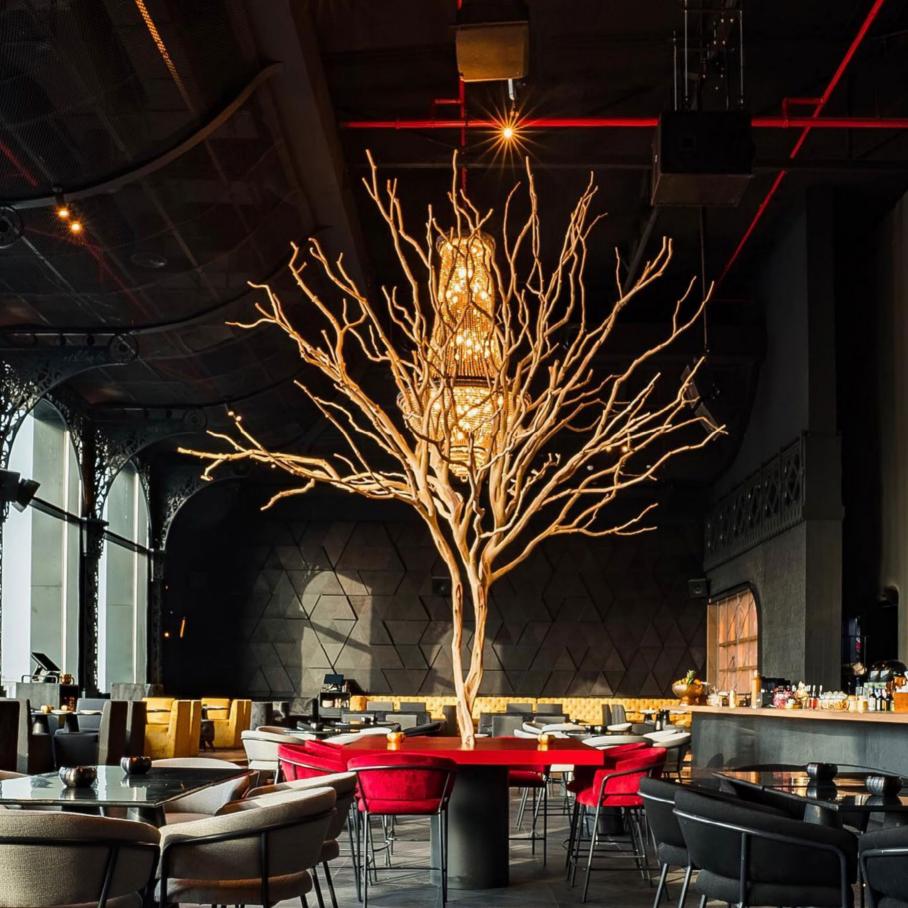

# **NIGHTCLUB & LOUNGE**

Enter a world where sound powers extraordinary nights. K-ARRAY systems redefine nightclubs with cutting-edge performance and immersive audio. On the main dancefloor, the Mugello series and Thunder subwoofers deliver a perfect blend of deep bass, crystal-clear highs, and balanced mid-range, ensuring every beat resonates through the crowd. In the DJ booth, the compact and iconic KX12 provides precise, powerful monitoring, keeping DJs perfectly in sync with the rhythm of the night. KGEAR complements this innovation with robust solutions like the GH12 line array elements, offering exceptional sound coverage and performance. Designed to enhance energy without compromising clarity, KGEAR integrates seamlessly with K-ARRAY systems to ensure every corner of the venue is alive with sound.

Together, K-ARRAY and KGEAR create a synergy of sound and energy, turning music into a shared experience and crafting nights that leave a lasting impression.

Iris Meydan Nightclub

• Dubai | Emirates

Dragon-KX12 Speaker