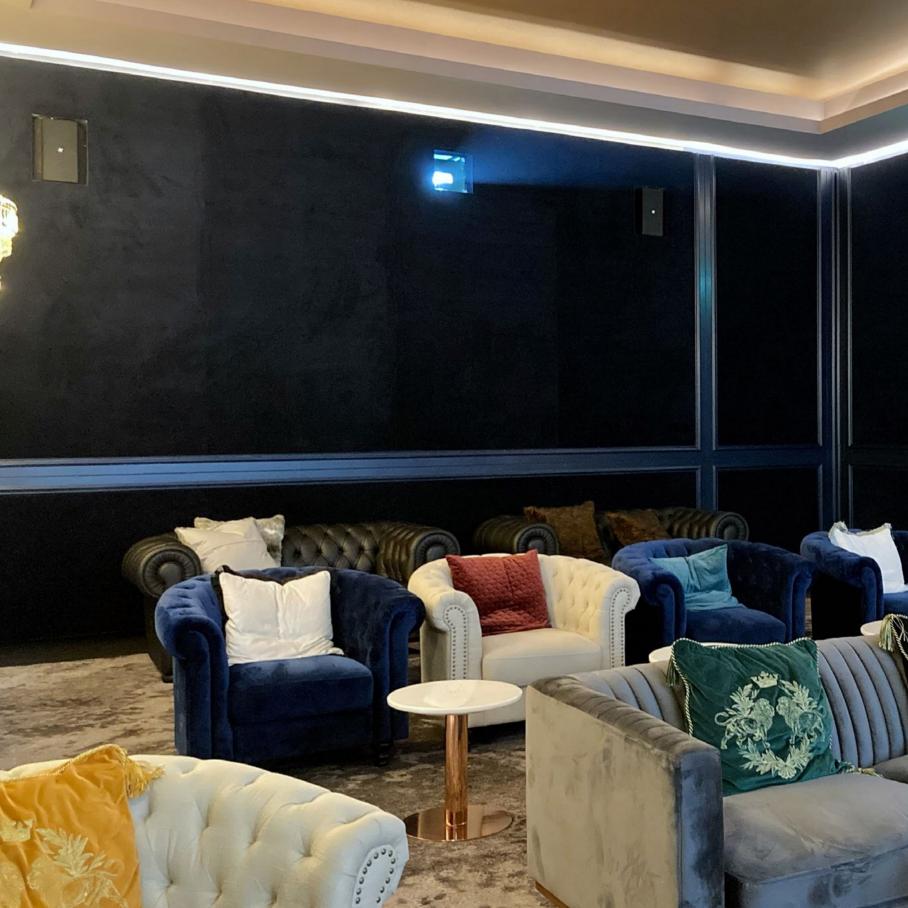

# 

Experience the magic of cinema in your living room with K-ARRAY's home cinema solutions, designed for immersive, high-quality sound. Audio should never take a backseat to visuals–sound is vital for fully experiencing a film's emotion. Dynamic, crystal-clear audio ensures every whisper, creak, and explosion is precise.

Our Vyper-KV and KU subwoofers integrate seamlessly, even within furniture. For Dolby Atmos and immersive setups, Domino-KF full-range speakers deliver accurate mid-highs, while Thunder-KSC infrasubwoofers provide deep low-frequency effects. Our Kommander amplifier includes bass management and LFE crossover for exceptional frequency balance. KGEAR's compact GH4 speakers offer reliable, high-quality sound in a stylish design, enhancing your setup with robust performance.

Transform movie nights with K-ARRAY's innovative technology–where sound meets design and performance meets convenience.

Enjoy cinema-quality audio from home and leave your guests amazed.

#### HOME CINEMA

Sungroup♀ Phu Quoc I Vietnam

Domino-KF210 Speaker

**Domino-KF212** Speaker

Thunder-KSC18P Passive Subwoofer

Kommander-KA34 Kommander-KA208 Amplifier