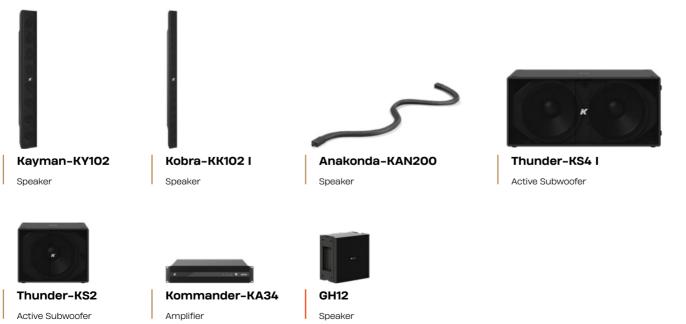

Thunder-KS2 Active Subwoofer

Thunder-KS3 Subwoofer

Thunder-KS4 I Subwoofer

**Tenax?** Florence | Italy

Dragon-KX12 Speaker

**Python-KP52 I** Speaker

Mugello-KH3P I Speaker

Thunder-KS4 I Active Subwoofer

Thunder-KS3 Subwoofer

Kommander-KA208 Amplifier

**GH12** Speaker

TAO Chicago NIghtclub

• Chicago I USA