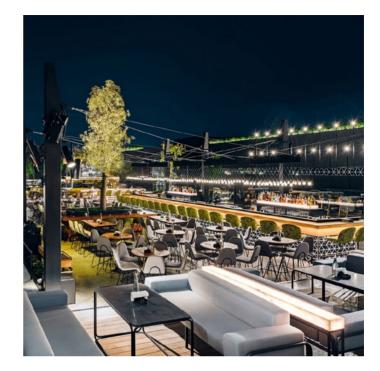

# **NIGHTCLUB & LOUNGE**

Enter a world where sound powers extraordinary nights. K-ARRAY systems redefine nightclubs with cutting-edge performance and immersive audio. On the main dancefloor, the Mugello series and Thunder subwoofers deliver a perfect blend of deep bass, crystal-clear highs, and balanced mid-range, ensuring every beat resonates through the crowd. In the DJ booth, the compact and iconic KX12 provides precise, powerful monitoring, keeping DJs perfectly in sync with the rhythm of the night. KGEAR complements this innovation with robust solutions like the GH12 line array elements, offering exceptional sound coverage and performance. Designed to enhance energy without compromising clarity, KGEAR integrates seamlessly with K-ARRAY systems to ensure every corner of the venue is alive with sound.

Together, K-ARRAY and KGEAR create a synergy of sound and energy, turning music into a shared experience and crafting nights that leave a lasting impression.

Iris Meydan Nightclub

• Dubai | Emirates

Dragon-KX12 Speaker