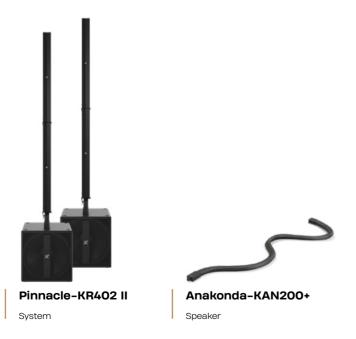

# 

For corporate events that calls for flexibility and clarity – audio solutions like K-ARRAY's Pinnacle-KR systems and other portable KGEAR systems offer comprehensive solutions.

These systems, leveraging state-of-the-art amplification, provide the foundation for exceptional sound reproduction. Coupled with advanced microphones like the Capture-KMC50 and Capture-KMC20, they ensure impeccable intelligibility during conferences. Moreover, their versatility allows for adapting the audio setup to various types of events, from corporate presentations to entertainment moments.