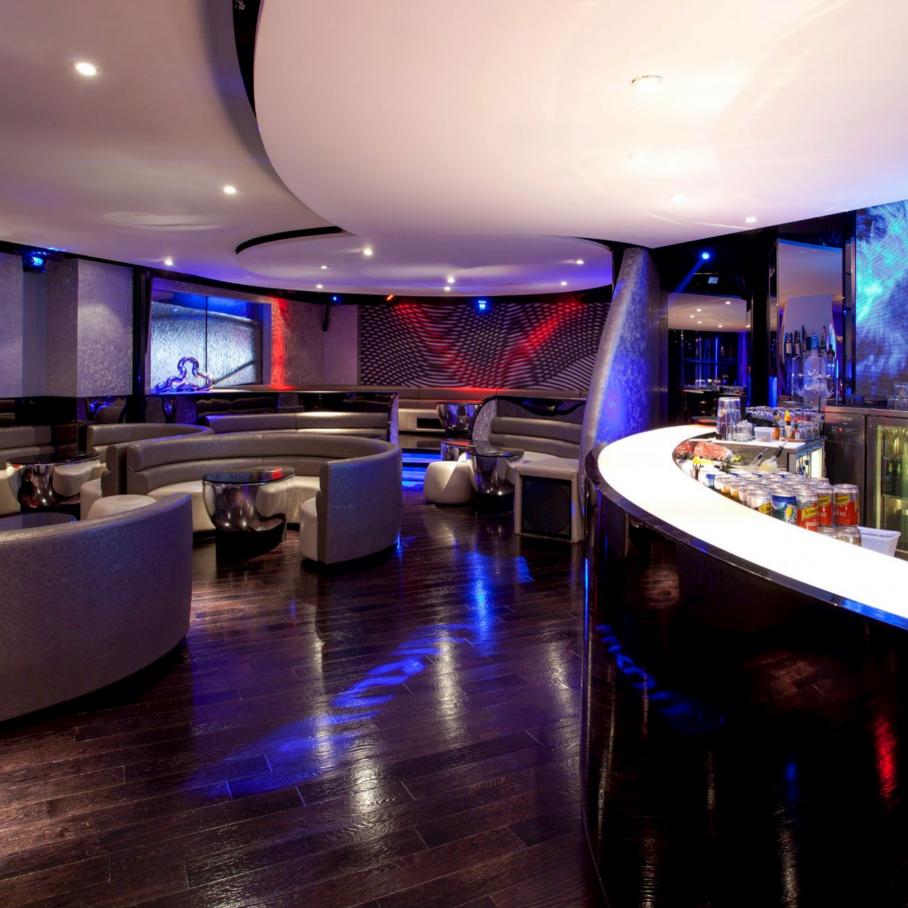

# **NIGHTCLUB & LOUNGE**

Enter a world where sound powers extraordinary nights. K-ARRAY systems redefine nightclubs with cutting-edge performance and immersive audio. On the main dancefloor, the Mugello series and Thunder subwoofers deliver a perfect blend of deep bass, crystal-clear highs, and balanced mid-range, ensuring every beat resonates through the crowd. In the DJ booth, the compact and iconic KX12 provides precise, powerful monitoring, keeping DJs perfectly in sync with the rhythm of the night. KGEAR complements this innovation with robust solutions like the GH12 line array elements, offering exceptional sound coverage and performance. Designed to enhance energy without compromising clarity, KGEAR integrates seamlessly with K-ARRAY systems to ensure every corner of the venue is alive with sound.

Together, K-ARRAY and KGEAR create a synergy of sound and energy, turning music into a shared experience and crafting nights that leave a lasting impression.

Iris Meydan Nightclub

• Dubai | Emirates

Dragon-KX12 Speaker