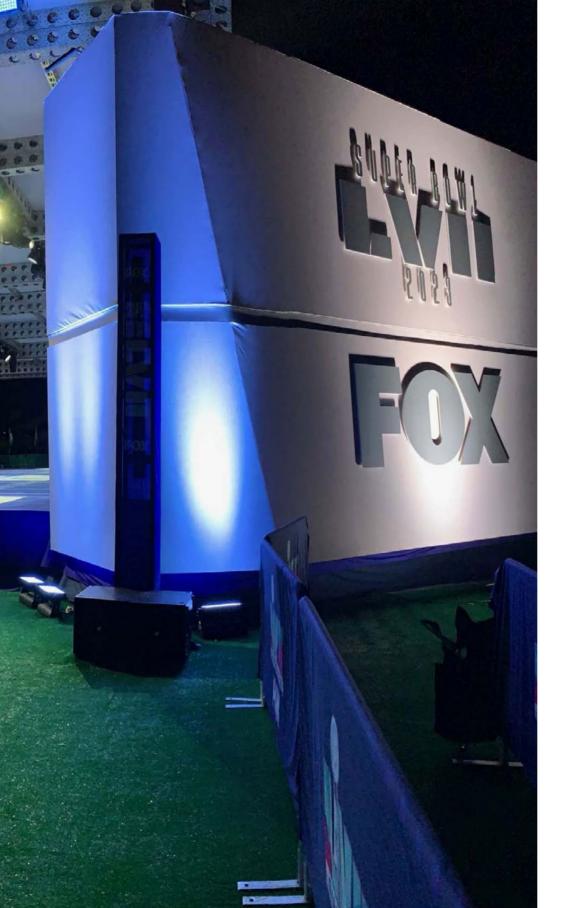

lifiers with enhanced IEB-Pro for DANTE channels, meets the growing need for audio over IP.

In studio environments, discreet near-field and monitoring solutions are crucial to maintain optimal audio quality without obstructing filming. Compact options like the Lyzard-KZ14 and adaptable Anakonda-KAN200+ provide precise sound reinforcement while blending effortlessly into the set. These systems cater to dynamic productions, delivering pristine audio without compromising aesthetics.

Designed for seamless integration and exceptional performance, they enhance the audio-visual experience in broadcast and entertainment environments, meeting professional standards with elegance and reliability.







#### **BROADCAST STUDIO**



**X Factor**Ø Milan I Italy







**Domino-KF26** Speaker









#### **BROADCAST STUDIO**



Fox Super Bowl

• Glendale I USA









#### VENUES

# LARGE CONGREGATION

In large congregations, ensuring clear speech intelligibility is essential for effective communication and participation. It is crucial to install powerful sound systems that can be electronically controlled to direct the sound beam where it's needed most, covering every corner of the venue.

Line array columns with Pure Array Technology (PAT) and Electronic Beam Steering (EBS) provide this capability, maintaining consistent audio coverage and minimizing reflections. K-ARRAY's Kayman systems integrate a slim, unobtrusive design with PAT and EBS, ensuring clear and even sound distribution throughout large spaces. For versatile setups, KGEAR's GF line offers portable column speakers th