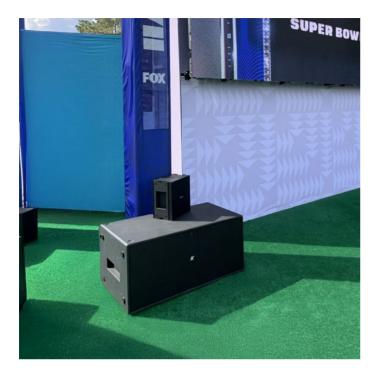

ng need for audio over IP.

In studio environments, discreet near-field and monitoring solutions are crucial to maintain optimal audio quality without obstructing filming. Compact options like the Lyzard-KZ14 and adaptable Anakonda-KAN200+ provide precise sound reinforcement while blending effortlessly into the set. These systems cater to dynamic productions, delivering pristine audio without compromising aesthetics.

Designed for seamless integration and exceptional performance, they enhance the audio-visual experience in broadcast and entertainment environments, meeting professional standards with elegance and reliability.







#### **BROADCAST STUDIO**



**X Factor**Ø Milan I Italy







**Domino-KF26** Speaker









#### **BROADCAST STUDIO**



Fox Super Bowl

• Glendale I USA









#### VENUES

# LARGE CONGREGATION

In large congregations, ensuring clear speech intelligibility is essential for effective communication and participation. It is crucial to install powerful sound systems that can be electronically controlled to direct the sound beam where it's needed most, covering every corner of the venue.

Line array columns with Pure Array Technology (PAT) and Electronic Beam Steering (EBS) provide this capability, maintaining consistent audio coverage and minimizing reflections. K-ARRAY's Kayman systems integrate a slim, unobtrusive design with PAT and EBS, ensuring clear and even sound distribution throughout large spaces. For versatile setups, KGEAR's GF line offers portable column speakers that deliver precision and clarity. Line-array microphones featurin