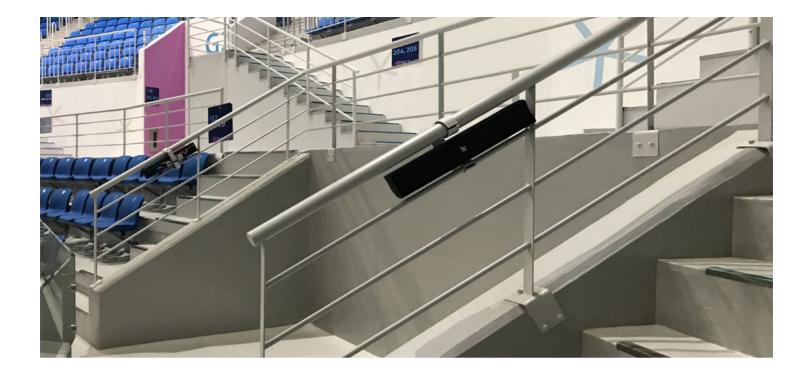

# ਿੱ SPORT VENUES

Sports venues like stadiums and arenas often face significant acoustic challenges due to their large size and reflective surfaces. Achieving clear sound requires careful planning to minimize excessive reverberation and avoid sound dispersion on walls and ceilings.

Highly directional line arrays, such as those using Slim Array Technology (SAT), help control sound dispersion effectively. Paired with Electronic Beam Steering (EBS), they provide precise coverage, ensuring consistent audio quality across the space and reducing issues in problematic areas.

#### Ice Arena Olympics

• Gangneung | Korea