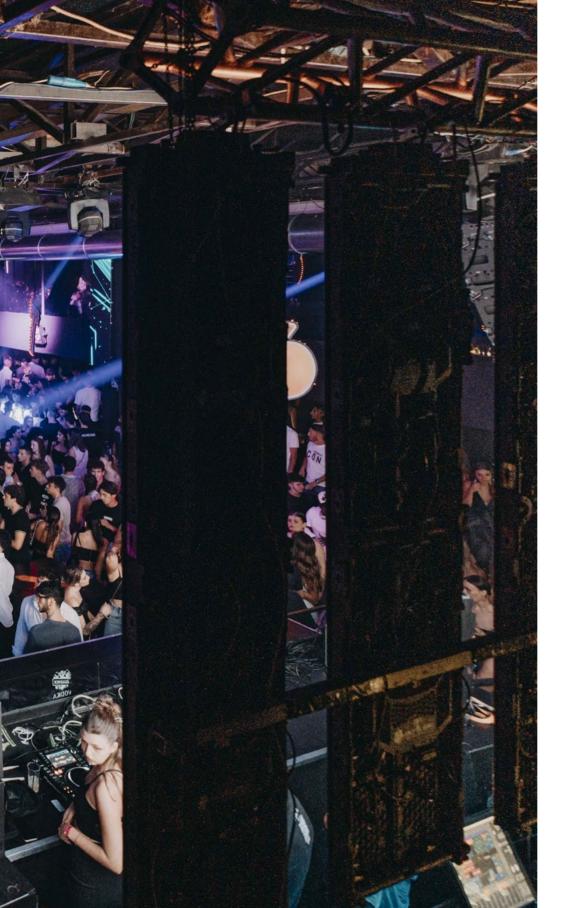

# **NIGHTCLUB & LOUNGE**

Enter a world where sound powers extraordinary nights. K-ARRAY systems redefine nightclubs with cutting-edge performance and immersive audio. On the main dancefloor, the Mugello series and Thunder subwoofers deliver a perfect blend of deep bass, crystal-clear highs, and balanced mid-range, ensuring every beat resonates through the crowd. In the DJ booth, the compact and iconic KX12 provides precise, powerful monitoring, keeping DJs perfectly in sync with the rhythm of the night. KGEAR complements this innovation with robust solutions like the GH12 line array elements, offering exceptional sound coverage and performance. Designed to enhance energy without compromising clarity, KGEAR integrates seamlessly with K-ARRAY systems to ensure every corner of the venue is alive with sound.

Together, K-ARRAY and KGEAR create a synergy of sound and energy, turning music into a shared experience and crafting nights that leave a lasting impression.

Iris Meydan Nightclub

• Dubai | Emirates

Dragon-KX12 Speaker