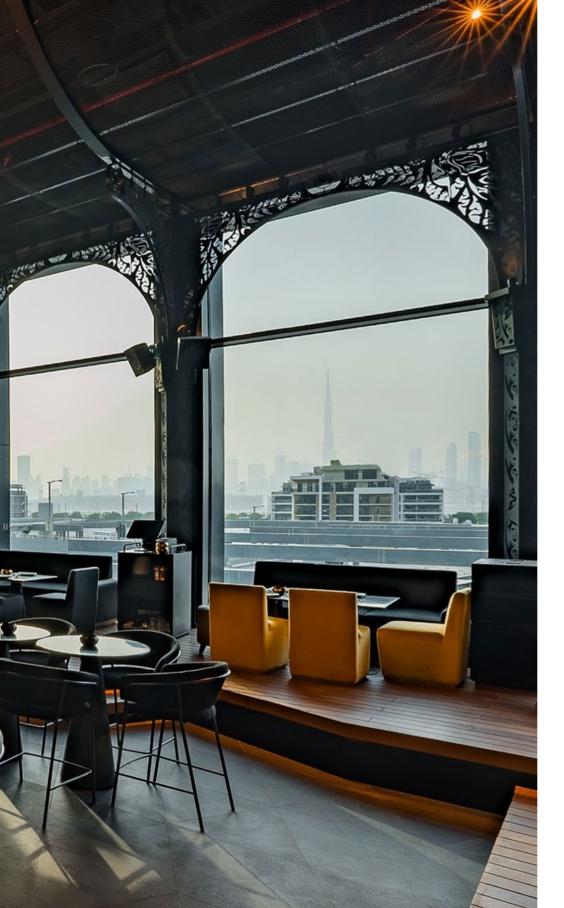

# **NIGHTCLUB & LOUNGE**

Enter a world where sound powers extraordinary nights. K-ARRAY systems redefine nightclubs with cutting-edge performance and immersive audio. On the main dancefloor, the Mugello series and Thunder subwoofers deliver a perfect blend of deep bass, crystal-clear highs, and balanced mid-range, ensuring every beat resonates through the crowd. In the DJ booth, the compact and iconic KX12 provides precise, powerful monitoring, keeping DJs perfectly in sync with the rhythm of the night. KGEAR complements this innovation with robust solutions like the GH12 line array elements, offering exceptional sound coverage and performance. Designed to enhance energy without compromising clarity, KGEAR integrates seamlessly with K-ARRAY systems to ensure every corner of the venue is alive with sound.

Together, K-ARRAY and KGEAR create a synergy of sound and energy, turning music into a shared experience and crafting nights that leave a lasting impression.

Iris Meydan Nightclub

• Dubai | Emirates

Dragon-KX12 Speaker