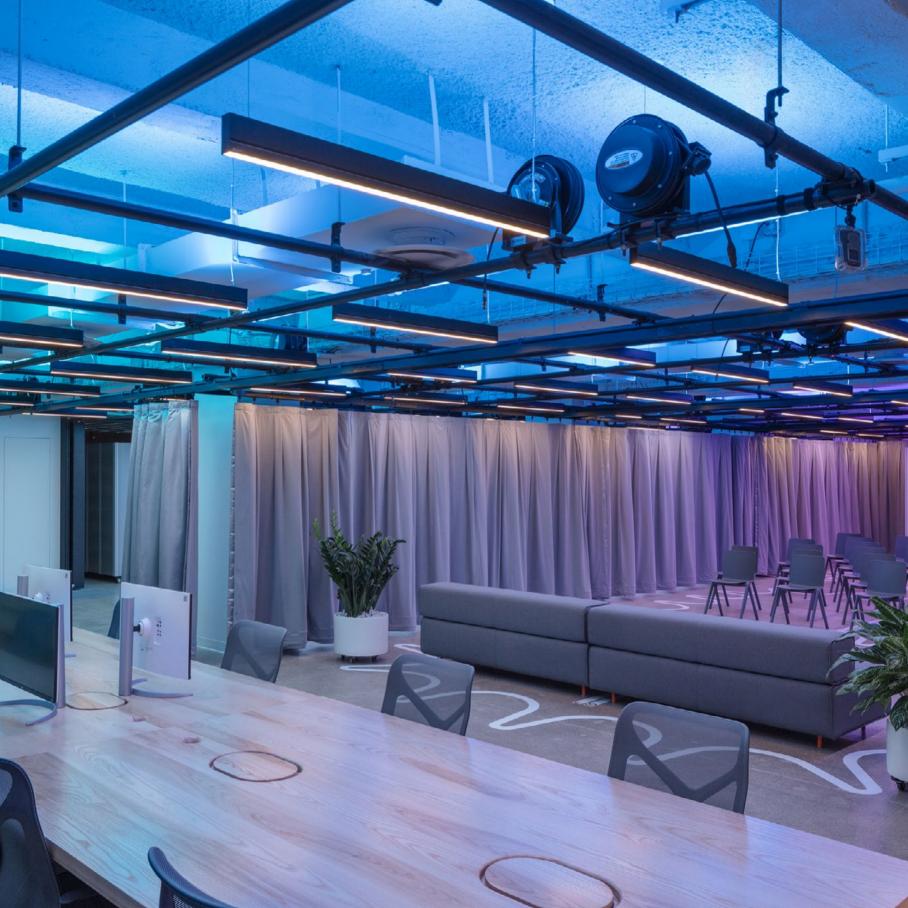

# CORPORATE, EDUCATIONAL & GOVERNMENT

Modern workplaces are using smart technologies to create collaborative, multi-functional spaces that boost productivity and well-being. KSCAPE's RAIL system combines audio and light to create harmonious environments, meeting high CRI standards for visual comfort and supporting employee health.

For conference settings, K-ARRAY's Pure Array Technology (PAT) in linearray microphones ensures clear speech intelligibility, minimizing feedback and maintaining consistent gain in large or distant spaces.

Paired with line-array speakers, these systems deliver accurate voice reproduction and reduce interference, making communication impactful and professional.

Combining innovative technology with sustainable practices, these solutions empower individuals and promote a culture of wellness. The integration of audio, light, and sustainable design transforms modern offices into hubs for creativity, collaboration, and productivity.