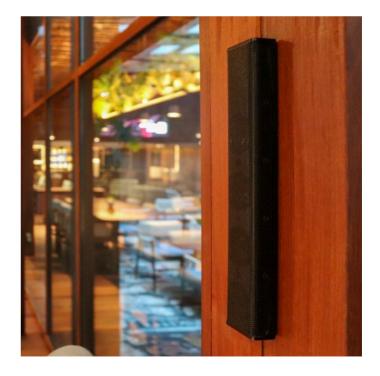

# ा THEATER

In historic theaters, where preserving aesthetics and natural acoustics reigns supreme, K-array's column speaker families are the perfect fit. Slim Array Technology (SAT) ensures the speakers seamlessly integrate into the architecture, practically vanishing from sight.

Electronic Beam Steering (EBS) allows for precise control of the sound beam, tailoring it to each room's unique needs. This translates to uniform and accurate sound coverage, achieved without compromising the venue's inherent acoustics. Furthermore, K-framework software empowers the creation of custom systems for each theater, guaranteeing maximum flexibility and adaptability.

By precisely directing the sound beam, K-ARRAY systems enhance speech intelligibility and vocal integrity, ensuring every audience member can clearly understand dialogue and lyrics – a cornerstone of an immersive theatrical experience.