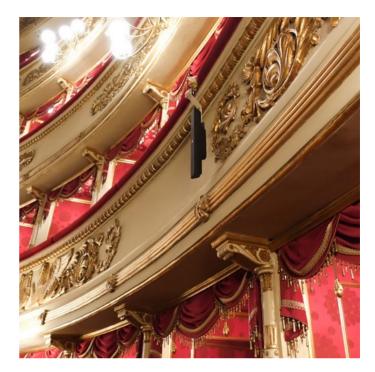

# ा THEATER

In historic theaters, where preserving aesthetics and natural acoustics reigns supreme, K-array's column speaker families are the perfect fit. Slim Array Technology (SAT) ensures the speakers seamlessly integrate into the architecture, practically vanishing from sight.

Electronic Beam Steering (EBS) allows for precise control of the sound beam, tailoring it to each room's unique needs. This translates to uniform and accurate sound coverage, achieved without compromising the venue's inherent acoustics. Furthermore, K-framework software empowers the creation of custom systems for each theater, guaranteeing maximum flexibility and adaptability.

By precisely directing the sound beam, K-ARRAY systems enhance speech intelligibility and vocal integrity, ensuring every audience member can clearly understand dialogue and lyrics – a cornerstone of an immersive theatrical experience.

# **Royal Opera House**

♀ London I UK

Kommander-KA34 Kommander-KA208 Amplifier