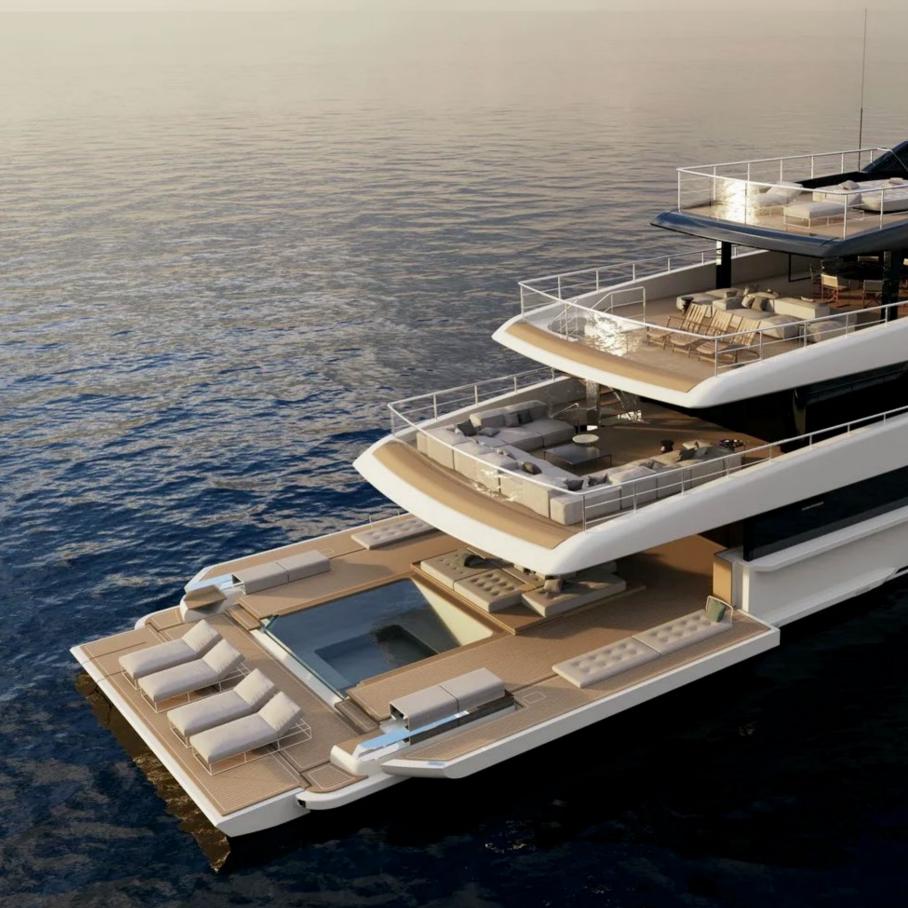

# **RESIDENTIAL & YACHT**

Designed for compact spaces, models like Vyper provide powerful sound while blending seamlessly with luxury aesthetics. Marine-grade materials, including stainless steel and waterproof, UV-treated components, ensure exceptional performance in harsh weather and saline conditions.

K-ARRAY's epoxy-based Cataphoresis treatment and corrosion-resistant accessories enhance durability, while built-in cable glands replace traditional connectors for reliability. These systems integrate effortlessly with yacht interiors, offering custom finishes to match design elements.

Crafted for outdoor resilience and acoustic precision, K-ARRAY's bespoke solutions deliver unmatched sound quality, space efficiency, and visual harmony–elevating the yachting experience to new heights.