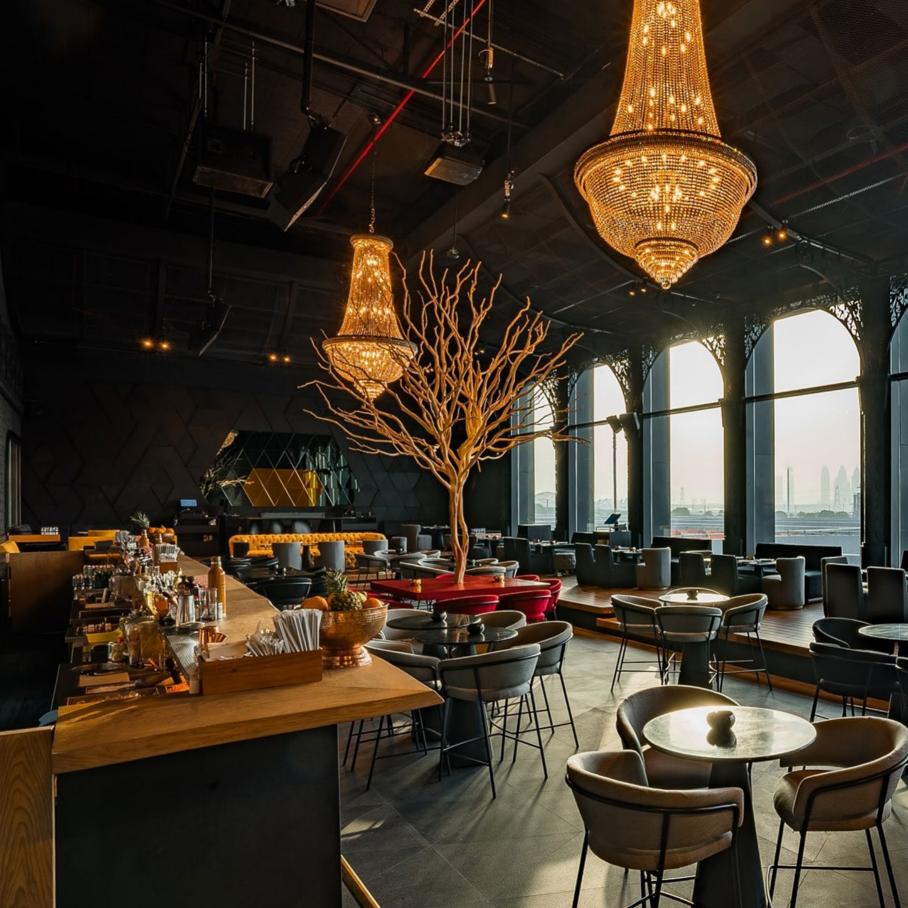

# 

For corporate events that calls for flexibility and clarity – audio solutions like K-ARRAY's Pinnacle-KR systems and other portable KGEAR systems offer comprehensive solutions.

These systems, leveraging state-of-the-art amplification, provide the foundation for exceptional sound reproduction. Coupled with advanced microphones like the Capture-KMC50 and Capture-KMC20, they ensure impeccable intelligibility during conferences. Moreover, their versatility allows for adapting the audio setup to various types of events, from corporate presentations to entertainment moments.

The ease of management and configuration, combined with superior audio quality, makes these systems the ideal choice for those looking to organize successful corporate events, providing an engaging experience for all attendees