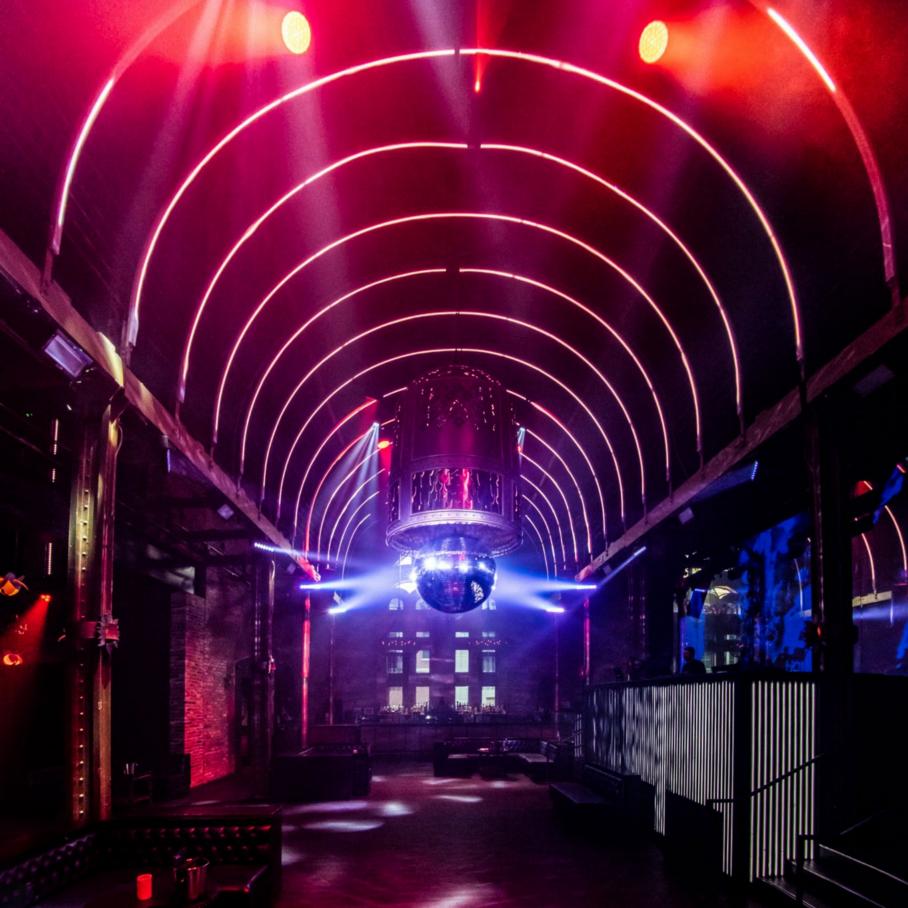

# **NIGHTCLUB & LOUNGE**

Enter a world where sound powers extraordinary nights. K-ARRAY systems redefine nightclubs with cutting-edge performance and immersive audio. On the main dancefloor, the Mugello series and Thunder subwoofers deliver a perfect blend of deep bass, crystal-clear highs, and balanced mid-range, ensuring every beat resonates through the crowd. In the DJ booth, the compact and iconic KX12 provides precise, powerful monitoring, keeping DJs perfectly in sync with the rhythm of the night. KGEAR complements this innovation with robust solutions like the GH12 line array elements, offering exceptional sound coverage and performance. Designed to enhance energy without compromising clarity, KGEAR integrates seamlessly with K-ARRAY systems to ensure every corner of the venue is alive with sound.

Together, K-ARRAY and KGEAR create a synergy of sound and energy, turning music into a shared experience and crafting nights that leave a lasting impression.

Iris Meydan Nightclub

• Dubai | Emirates

Dragon-KX12 Speaker