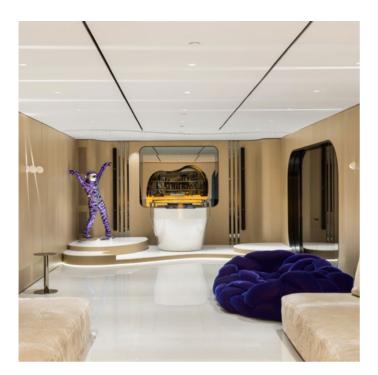

ms deliver reliable performance even in challenging weather.

KGEAR brings K-ARRAY's advanced technology in a sleek, versatile package, offering in-wall, ceiling, and column speakers for any space. Paired with K-ARRAY amplifiers, these solutions create an elegant, efficient setup with minimal maintenance.

KSCAPE's RAIL system blends immersive sound with tunable white LEDs, providing lighting control that adapts to the natural rhythm of the day. With Bluetooth, Casambi, and DALI integration, RAIL supports advanced home automation while maintaining a discreet design. Together, these solutions create a unique atmosphere, making your space welcoming and healthy, where sound and light combine to enrich your personal sanctuary.







#### RESIDENTIAL



### Burton Private Residence

• Canada













#### RESIDENTIAL



## Aira Private Residence

Malaysia









#### **RESIDENTIAL & YACHT**

# 

Experience the magic of cinema in your living room with K-ARRAY's home cinema solutions, designed for immersive, high-quality sound. Audio should never take a backseat to visuals–sound is vital for fully experiencing a film's emotion. Dynamic, crystal-clear audio ensures every whisper, creak, and explosion is precise.

Our Vyper-KV and KU subwoofers integrate seamlessly, even within furniture. For Dolby Atmos and immersive setups, Domino-KF full-range speakers deliver accurate mid-highs, while Thunder-KSC infrasubwoofers provide deep low-frequency effects. Our Kommander amplifier includes bass management and LFE crossover for exceptional frequency balance. KGEAR's compact GH4 spea