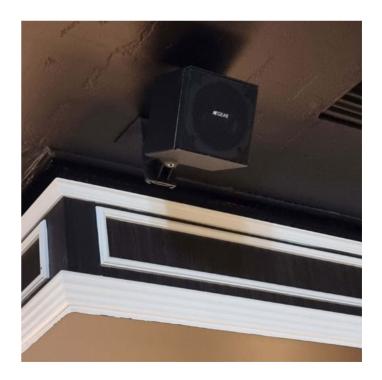

# **NIGHTCLUB & LOUNGE**

Enter a world where sound powers extraordinary nights. K-ARRAY systems redefine nightclubs with cutting-edge performance and immersive audio. On the main dancefloor, the Mugello series and Thunder subwoofers deliver a perfect blend of deep bass, crystal-clear highs, and balanced mid-range, ensuring every beat resonates through the crowd. In the DJ booth, the compact and iconic KX12 provides precise, powerful monitoring, keeping DJs perfectly in sync with the rhythm of the night. KGEAR complements this innovation with robust solutions like the GH12 line array elements, offering exceptional sound coverage and performance. Designed to enhance energy without compromising clarity, KGEAR integrates seamlessly with K-ARRAY systems to ensure every corner of the venue is alive with sound.

Thunder-KS3 Subwoofer

Kommander-KA208 Amplifier

**GH12** Speaker

TAO Chicago NIghtclub

• Chicago I USA

Viola ParkPlorence | Italy

**GH12** Speaker

Passive Subwoofer

Amplifier

Viola Park Plorence | Italy

Rumble-KU26 Subwoofer

Speaker

Rumble-KU210 Passive Subwoofer