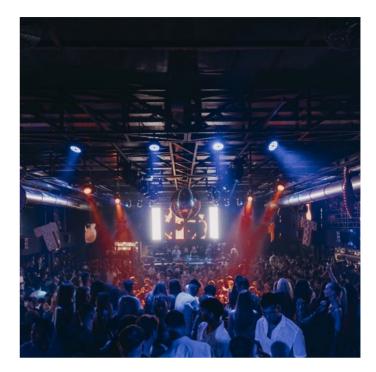

# **NIGHTCLUB & LOUNGE**

Enter a world where sound powers extraordinary nights. K-ARRAY systems redefine nightclubs with cutting-edge performance and immersive audio. On the main dancefloor, the Mugello series and Thunder subwoofers deliver a perfect blend of deep bass, crystal-clear highs, and balanced mid-range, ensuring every beat resonates through the crowd. In the DJ booth, the compact and iconic KX12 provides precise, powerful monitoring, keeping DJs perfectly in sync with the rhythm of the night. KGEAR complements this innovation with robust solutions like the GH12 line array elements, offering exceptional sound coverage and performance. Designed to enhance energy without compromising clarity, KGEAR integrates seamlessly with K-ARRAY systems to ensure every corner of the venue is alive with sound.

Together, K-ARRAY and KGEAR create a synergy of sound and energy, turning music into a shared experience and crafting nights that leave a lasting impression.

Iris Meydan Nightclub

• Dubai | Emirates

Dragon-KX12 Speaker