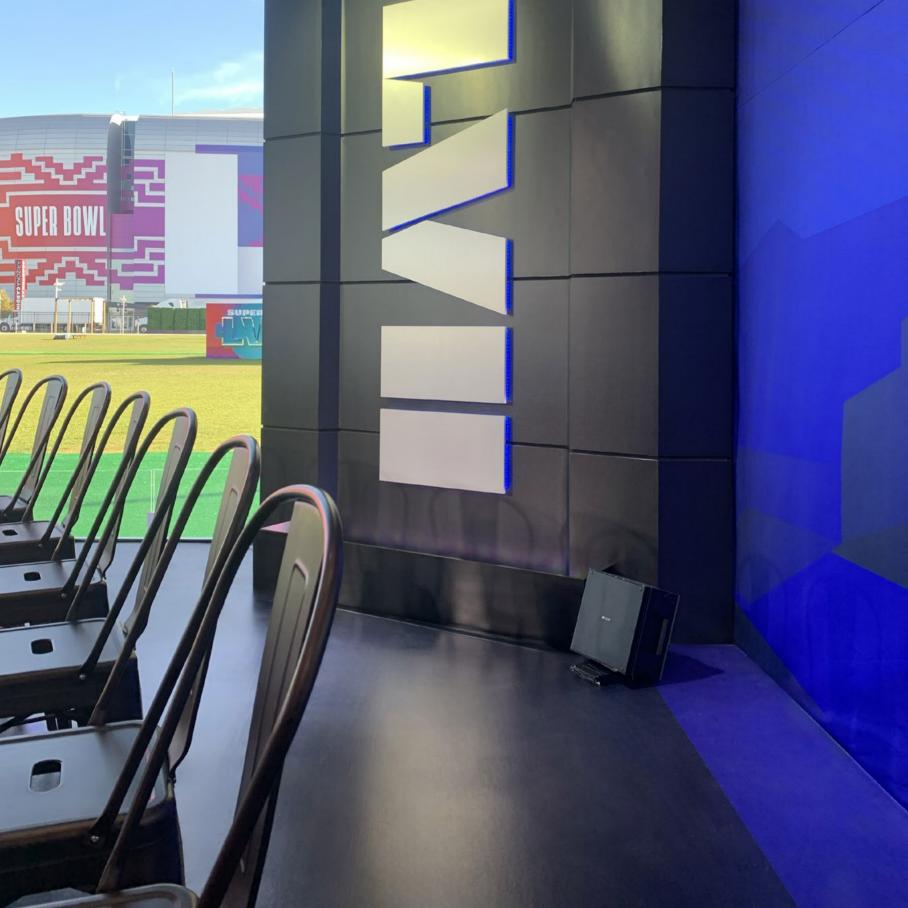

d for audio over IP.

In studio environments, discreet near-field and monitoring solutions are crucial to maintain optimal audio quality without obstructing filming. Compact options like the Lyzard-KZ14 and adaptable Anakonda-KAN200+ provide precise sound reinforcement while blending effortlessly into the set. These systems cater to dynamic productions, delivering pristine audio without compromising aesthetics.

Designed for seamless integration and exceptional performance, they enhance the audio-visual experience in broadcast and entertainment environments, meeting professional standards with elegance and reliability.







#### **BROADCAST STUDIO**



**X Factor**Ø Milan I Italy







**Domino-KF26** Speaker









#### **BROADCAST STUDIO**



Fox Super Bowl

• Glendale I USA









#### VENUES

# LARGE CONGREGATION

In large congregations, ensuring clear speech intelligibility is essential for effective communication and participation. It is crucial to install powerful sound systems that can be electronically controlled to direct the sound beam where it's needed most, covering every corner of the venue.

Line array columns with Pure Array Technology (PAT) and Electronic Beam Steering (EBS) provide this capability, maintaining consistent audio coverage and minimizing reflections. K-ARRAY's Kayman systems integrate a slim, unobtrusive design with PAT and EBS, ensuring clear and even sound distribution throughout large spaces. For versatile setups, KGEAR's GF line offers portable column speakers that deliver precision and clarity. Line-array microphones featuring PAT