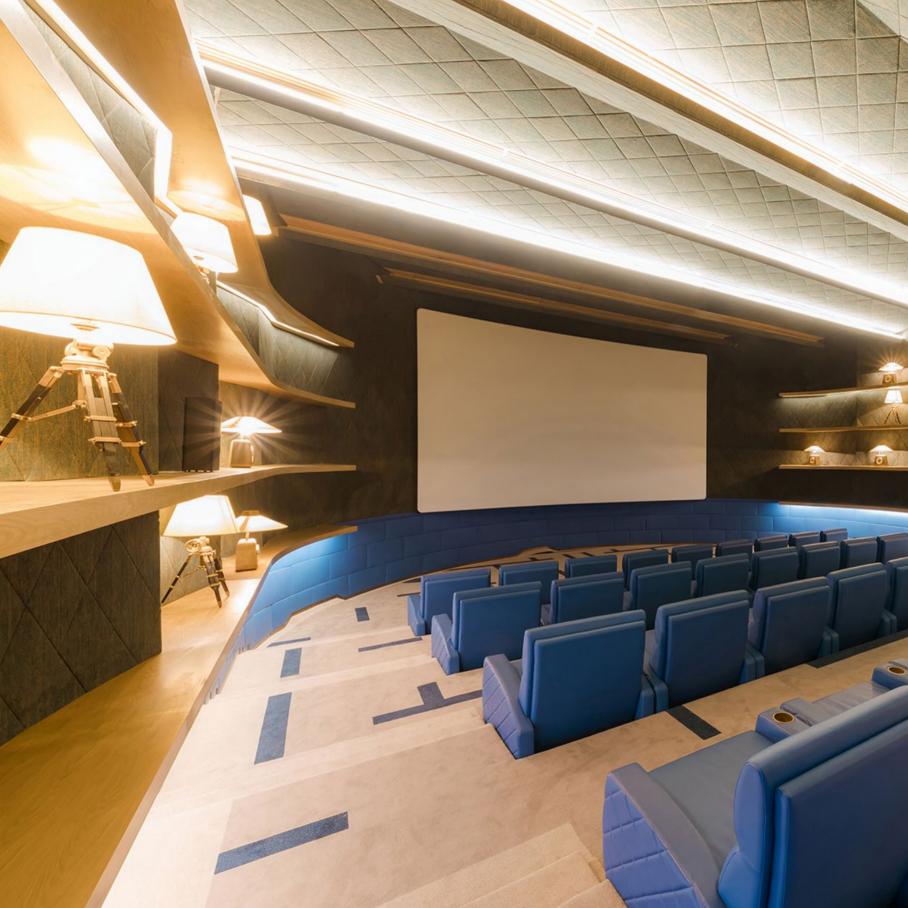

# ा THEATER

In historic theaters, where preserving aesthetics and natural acoustics reigns supreme, K-array's column speaker families are the perfect fit. Slim Array Technology (SAT) ensures the speakers seamlessly integrate into the architecture, practically vanishing from sight.

Electronic Beam Steering (EBS) allows for precise control of the sound beam, tailoring it to each room's unique needs. This translates to uniform and accurate sound coverage, achieved without compromising the venue's inherent acoustics. Furthermore, K-framework software empowers the creation of custom systems for each theater, guaranteeing maximum flexibility and adaptability.

By precisely directing the sound beam, K-ARRAY systems enhance speech intelligibility and vocal integrity, ensuring every audience member can clearly understand dialogue and lyrics – a cornerstone of an immersive theatrical experience.

# **Royal Opera House**

♀ London I UK

Kommander-KA34 Kommander-KA208 Amplifier

#### Budapest Opera House

Budapest | Hungary

I Koł

Kobra-KK102 I Speaker

Rumble-KU210
Passive Subwoofer

Thunder-KS3 I Active Subwoofer

Kommander-KA34 Kommander-KA104 Amplifier

Theater Alla Scala

• Milan | Italy

Python-KP102 I Speaker

Anakonda-KAN200 Speaker

Monitor

KRM33P

Thunder-KS1P I Passive Subwoofer

Thunder-KS3 I Active Subwoofer

#### Theater Bellini

• Naples I Italy