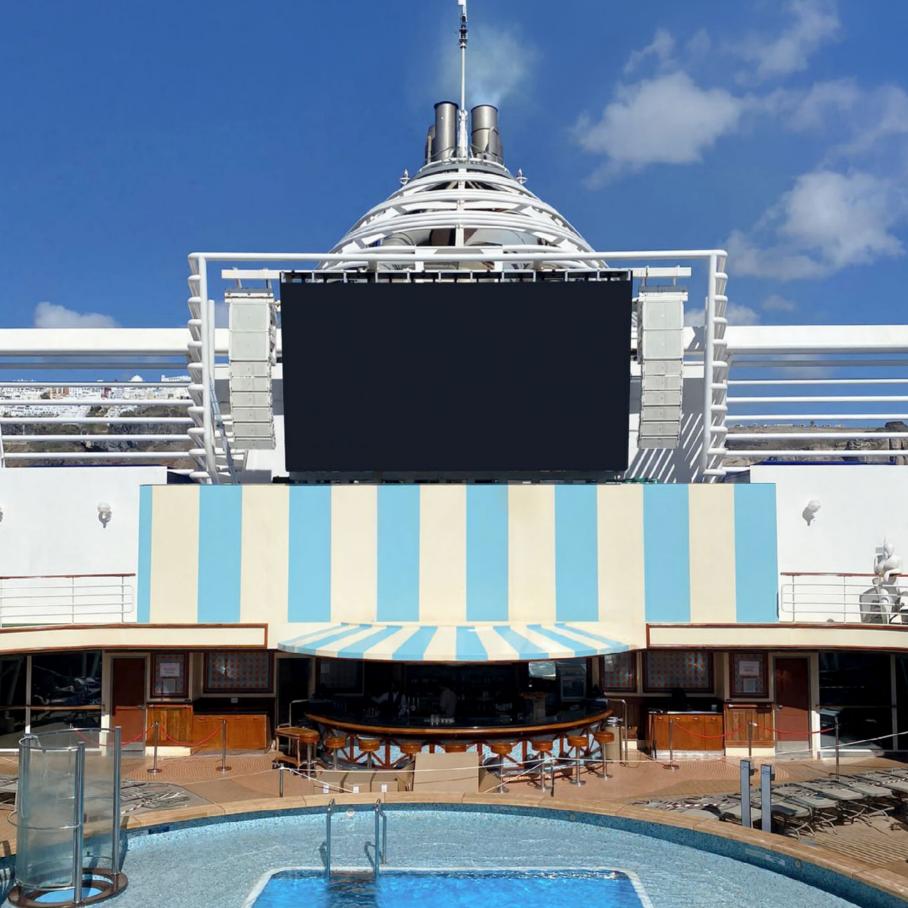

# E CRUISE SHIP

Cruise ships present unique challenges that demand durable and reliable audio solutions. K-ARRAY's marine-grade loudspeakers, built with water and salt-resistant materials, ensure high sound quality and longevity in outdoor areas, minimizing waste from frequent replacements.

Anti-corrosion treatments and robust designs make them ideal for marine environments, providing optimal audio coverage while withstanding harsh conditions. Pure Array Technology delivers precise, directional sound, reducing audio spill and outdoor noise pollution for a more controlled and enjoyable experience.

Ensure clear and effective communication with our audio systems. Whether it's for routine announcements or emergency situations, our systems are designed to deliver reliable performance and comply with EN-54 standards. These versatile solutions address both leisure and operational needs, seamlessly enhancing the cruise ship experience.