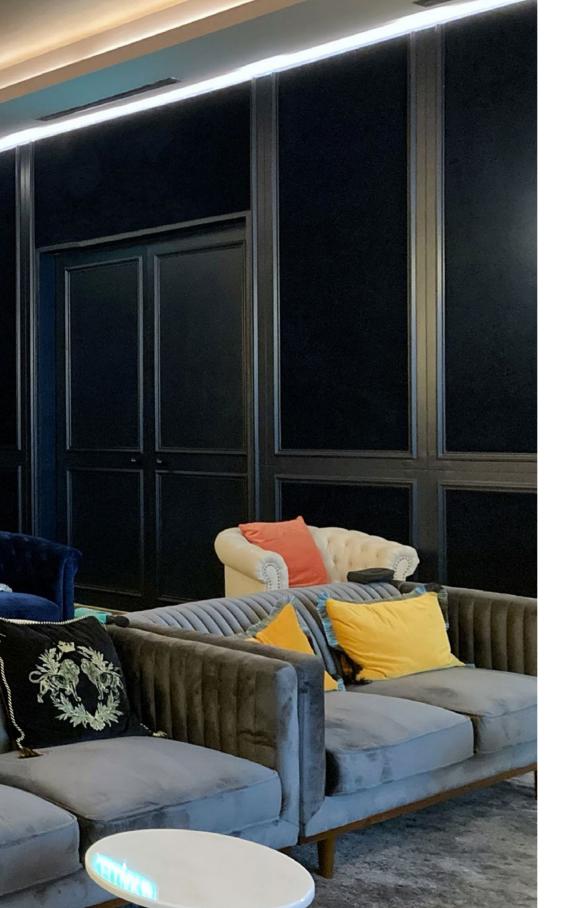

# 

Experience the magic of cinema in your living room with K-ARRAY's home cinema solutions, designed for immersive, high-quality sound. Audio should never take a backseat to visuals–sound is vital for fully experiencing a film's emotion. Dynamic, crystal-clear audio ensures every whisper, creak, and explosion is precise.

Our Vyper-KV and KU subwoofers integrate seamlessly, even within furniture. For Dolby Atmos and immersive setups, Domino-KF full-range speakers deliver accurate mid-highs, while Thunder-KSC infrasubwoofers provide deep low-frequency effects. Our Kommander amplifier includes bass management and LFE crossover for exceptional frequency balance. KGEAR's compact GH4 speakers offer reliable, high-quality sound in a stylish design, enhancing your setup with robust performance.

Transform movie nights with K-ARRAY's innovative technology–where sound meets design and performance meets convenience.

Enjoy cinema-quality audio from home and leave your guests amazed.

#### HOME CINEMA

Sungroup♀ Phu Quoc I Vietnam

Domino-KF210 Speaker

**Domino-KF212** Speaker

Thunder-KSC18P Passive Subwoofer

Kommander-KA34 Kommander-KA208 Amplifier