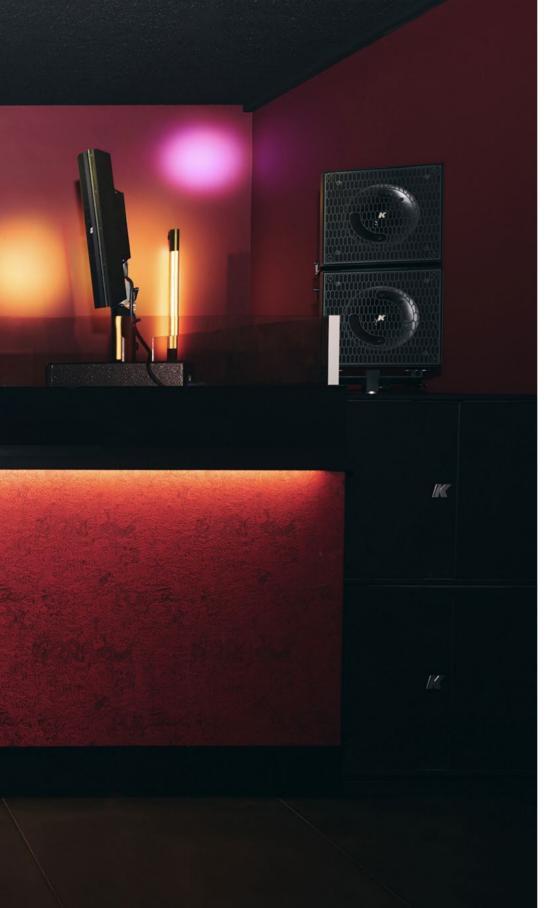

# **NIGHTCLUB & LOUNGE**

Enter a world where sound powers extraordinary nights. K-ARRAY systems redefine nightclubs with cutting-edge performance and immersive audio. On the main dancefloor, the Mugello series and Thunder subwoofers deliver a perfect blend of deep bass, crystal-clear highs, and balanced mid-range, ensuring every beat resonates through the crowd. In the DJ booth, the compact and iconic KX12 provides precise, powerful monitoring, keeping DJs perfectly in sync with the rhythm of the night. KGEAR complements this innovation with robust solutions like the GH12 line array elements, offering exceptional sound coverage and performance. Designed to enhance energy without compromising clarity, KGEAR integrates seamlessly with K-ARRAY systems to ensure every corner of the venue is alive with sound.

Together, K-ARRAY and KGEAR create a synergy of sound and energy, turning music into a shared experience and crafting nights that leave a lasting impression.

Iris Meydan Nightclub

• Dubai | Emirates

Dragon-KX12 Speaker