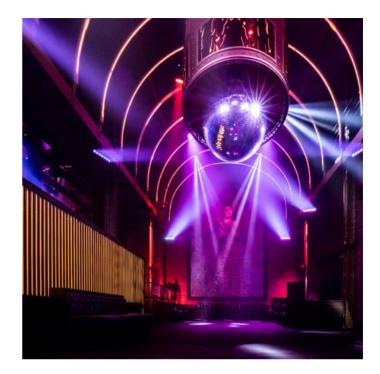

# **NIGHTCLUB & LOUNGE**

Enter a world where sound powers extraordinary nights. K-ARRAY systems redefine nightclubs with cutting-edge performance and immersive audio. On the main dancefloor, the Mugello series and Thunder subwoofers deliver a perfect blend of deep bass, crystal-clear highs, and balanced mid-range, ensuring every beat resonates through the crowd. In the DJ booth, the compact and iconic KX12 provides precise, powerful monitoring, keeping DJs perfectly in sync with the rhythm of the night. KGEAR complements this innovation with robust solutions like the GH12 line array elements, offering exceptional sound coverage and performance. Designed to enhance energy without compromising clarity, KGEAR integrates seamlessly with K-ARRAY systems to ensure every corner of the venue is alive with sound.

Together, K-ARRAY and KGEAR create a synergy of sound and energy, turning music into a shared experience and crafting nights that leave a lasting impression.

Iris Meydan Nightclub

• Dubai | Emirates

Dragon-KX12 Speaker