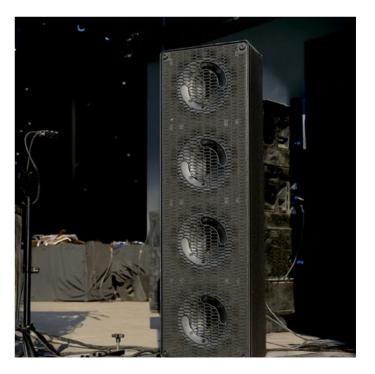

# ा THEATER

In historic theaters, where preserving aesthetics and natural acoustics reigns supreme, K-array's column speaker families are the perfect fit. Slim Array Technology (SAT) ensures the speakers seamlessly integrate into the architecture, practically vanishing from sight.

Electronic Beam Steering (EBS) allows for precise control of the sound beam, tailoring it to each room's unique needs. This translates to uniform and accurate sound coverage, achieved without compromising the venue's inherent acoustics. Furthermore, K-framework software empowers the creation of custom systems for each theater, guaranteeing maximum flexibility and adaptability.

By precisely directing the sound beam, K-ARRAY systems enhance speech intelligibility and vocal integrity, ensuring every audience member can clearly understand dialogue and lyrics – a cornerstone of an immersive theatrical experience.