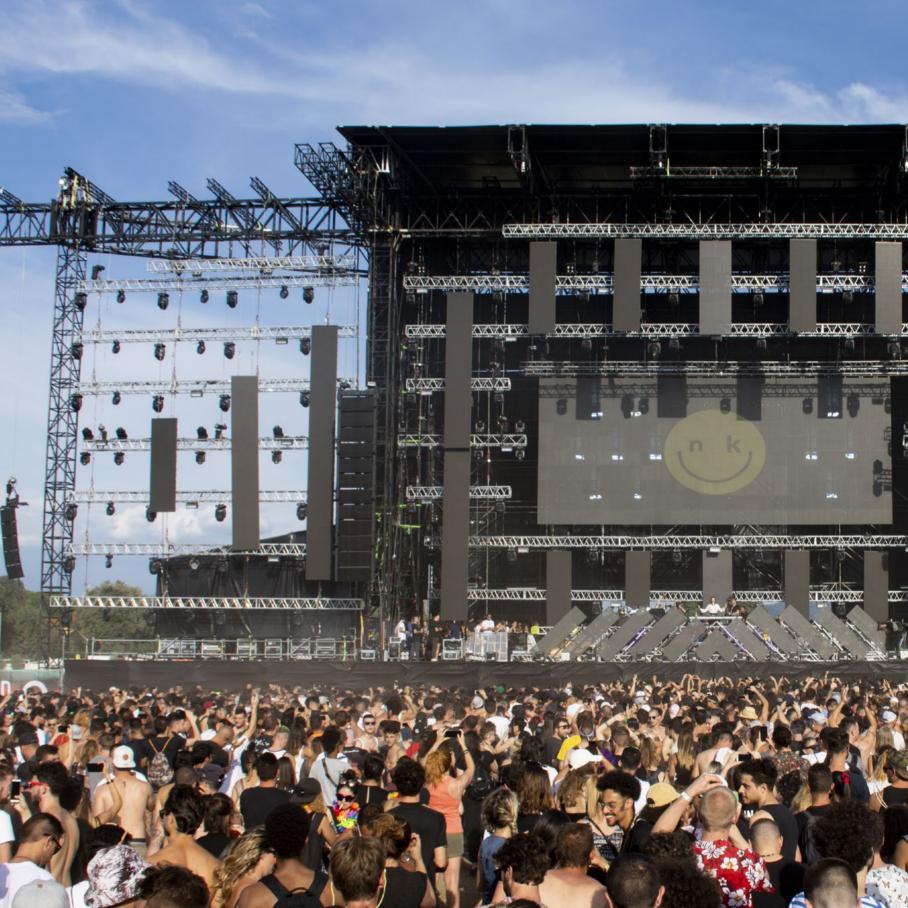

# **NIGHTCLUB & LOUNGE**

Enter a world where sound powers extraordinary nights. K-ARRAY systems redefine nightclubs with cutting-edge performance and immersive audio. On the main dancefloor, the Mugello series and Thunder subwoofers deliver a perfect blend of deep bass, crystal-clear highs, and balanced mid-range, ensuring every beat resonates through the crowd. In the DJ booth, the compact and iconic KX12 provides precise, powerful monitoring, keeping DJs perfectly in sync with the rhythm of the night. KGEAR complements this innovation with robust solutions like the GH12 line array elements, offering exceptional sound coverage and performance. Designed to enhance energy without compromising clarity, KGEAR integrates seamlessly with K-ARRAY systems to ensure every corner of the venue is alive with sound.

Together, K-ARRAY and KGEAR create a synergy of sound and energy, turning music into a shared experience and crafting nights that leave a lasting impression.

Iris Meydan Nightclub

• Dubai | Emirates

Dragon-KX12 Speaker