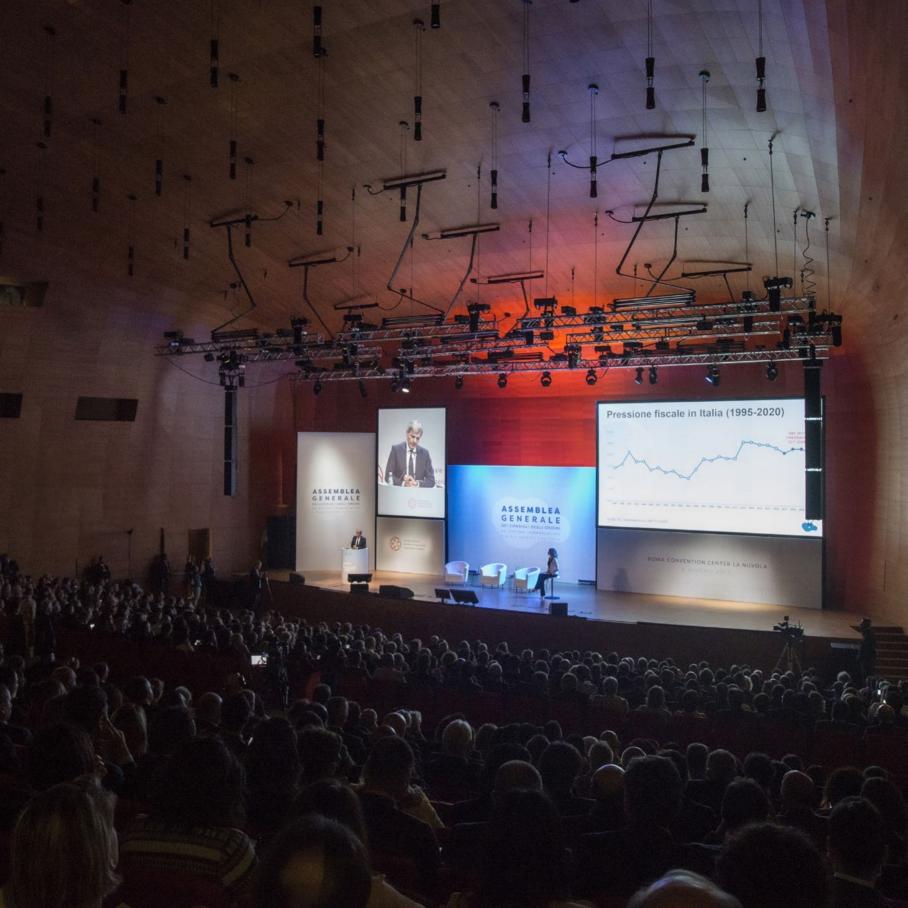

### La Nuvola Auditorium

• Rome | Italy

Firenze-KH7 Speaker

Kobra-KK102 I Speaker

Mastiff-KM312P

Thunder-KS2 Active Subwoofer