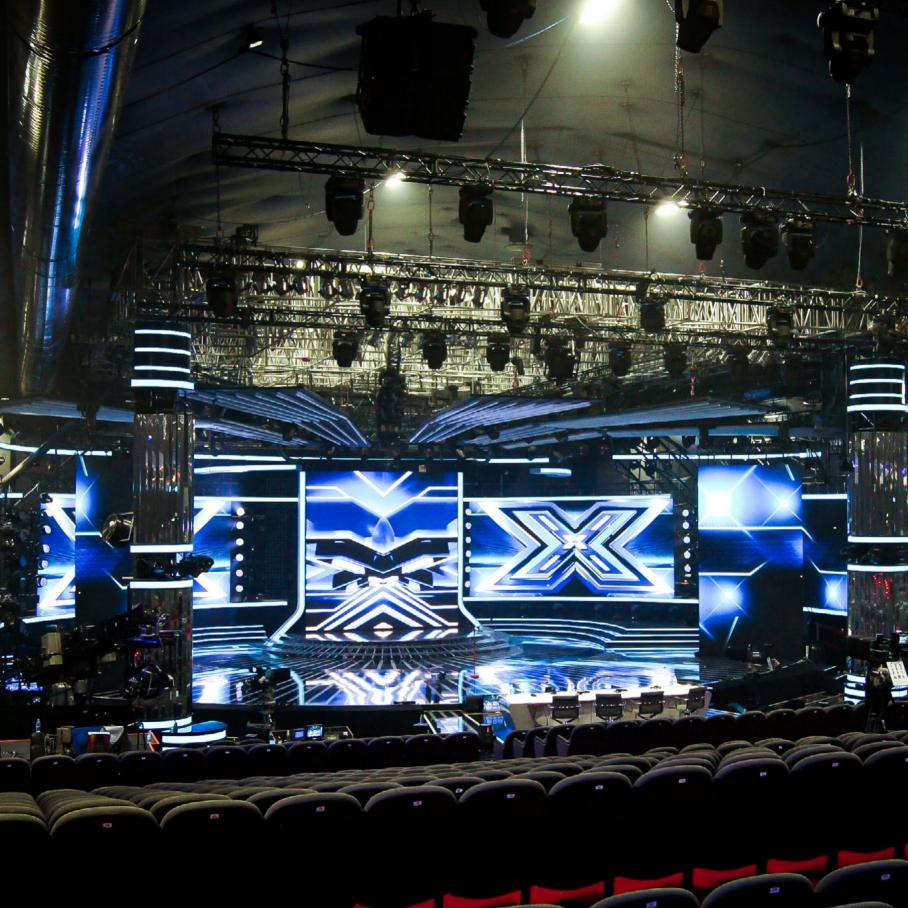

amplifiers with enhanced IEB-Pro for DANTE channels, meets the growing need for audio over IP.

In studio environments, discreet near-field and monitoring solutions are crucial to maintain optimal audio quality without obstructing filming. Compact options like the Lyzard-KZ14 and adaptable Anakonda-KAN200+ provide precise sound reinforcement while blending effortlessly into the set. These systems cater to dynamic productions, delivering pristine audio without compromising aesthetics.

Designed for seamless integration and exceptional performance, they enhance the audio-visual experience in broadcast and entertainment environments, meeting professional standards with elegance and reliability.







#### **BROADCAST STUDIO**



**X Factor**Ø Milan I Italy







**Domino-KF26** Speaker









#### **BROADCAST STUDIO**



Fox Super Bowl

• Glendale I USA









#### VENUES

# LARGE CONGREGATION

In large congregations, ensuring clear speech intelligibility is essential for effective communication and participation. It is crucial to install powerful sound systems that can be electronically controlled to direct the sound beam where it's needed most, covering every corner of the venue.

Line array columns with Pure Array Technology (PAT) and Electronic Beam Steering (EBS) provide this capability, maintaining consistent audio coverage and minimizing reflections. K-ARRAY's Kayman systems integrate a slim, unobtrusive design with PAT and EBS, ensuring clear and even sound distribution throughout large spaces. For versatile setups, KGEAR's GF line offers portable column speaker