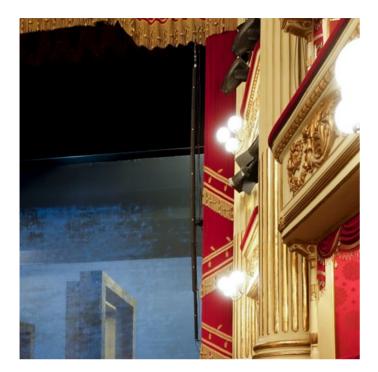

# ा THEATER

In historic theaters, where preserving aesthetics and natural acoustics reigns supreme, K-array's column speaker families are the perfect fit. Slim Array Technology (SAT) ensures the speakers seamlessly integrate into the architecture, practically vanishing from sight.

Electronic Beam Steering (EBS) allows for precise control of the sound beam, tailoring it to each room's unique needs. This translates to uniform and accurate sound coverage, achieved without compromising the venue's inherent acoustics. Furthermore, K-framework software empowers the creation of custom systems for each theater, guaranteeing maximum flexibility and adaptability.

By precisely directing the sound beam, K-ARRAY systems enhance speech intelligibility and vocal integrity, ensuring every audience member can clearly understand dialogue and lyrics – a cornerstone of an immersive theatrical experience.

# **Royal Opera House**

♀ London I UK

Kommander-KA34 Kommander-KA208 Amplifier