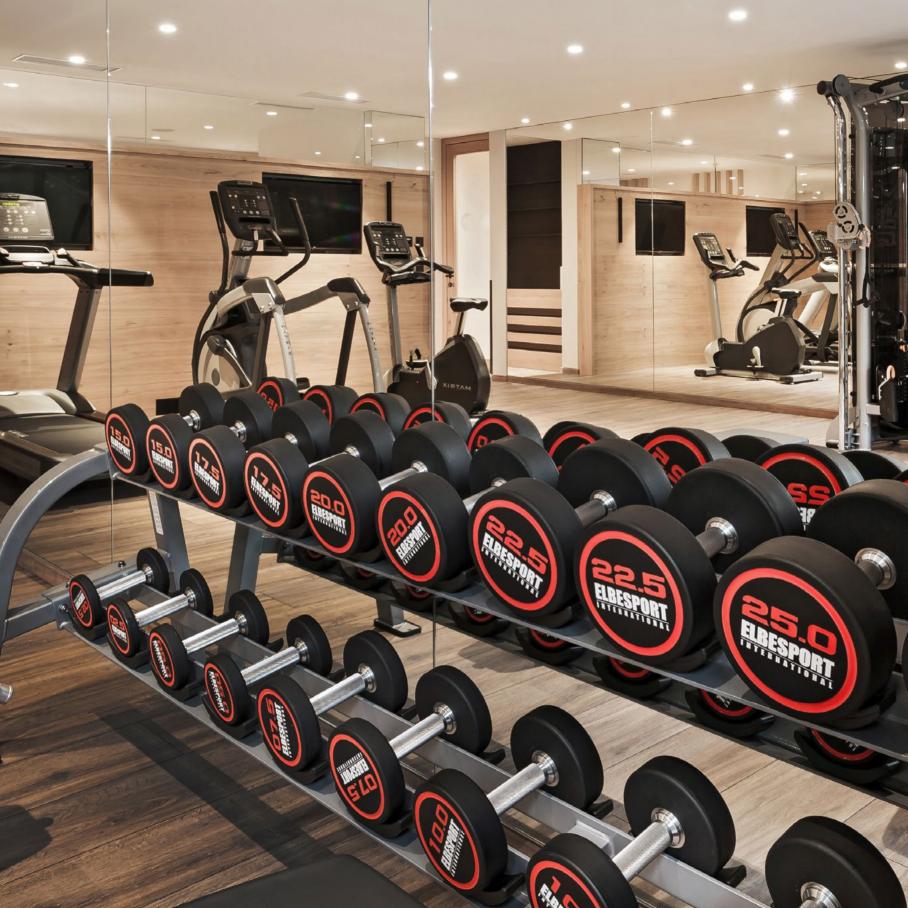

# **FITNESS & WELLNESS**

Whether it's soothing the soul and relaxing the mind or pumping the body full of endorphins and pushing the limits, audio and light play a vital role in the success of fitness and wellness centers.

K-ARRAY offers cutting-edge audio solutions for every need. For clear and defined acoustics at a competitive price, KGEAR in-ceiling speakers are the ideal choice. Traditional and affordable, they seamlessly integrate into any environment, delivering quality audio experiences without breaking the bank. For those seeking the ultimate in integration and durability, K-ARRAY recessed speakers are the perfect solution.

Discreet and high-performing, they elegantly conceal themselves within ceilings or walls, offering crystal-clear sound and a refined aesthetic. Crafted with marine-grade materials, they withstand moisture and weather, making them ideal for humid environments like pools and spas.

K-ARRAY's Slim Array technology ensures clear speech and music reproduction for group classes, while KSCAPE combines sound and light to create immersive experiences in workout areas and waiting rooms.