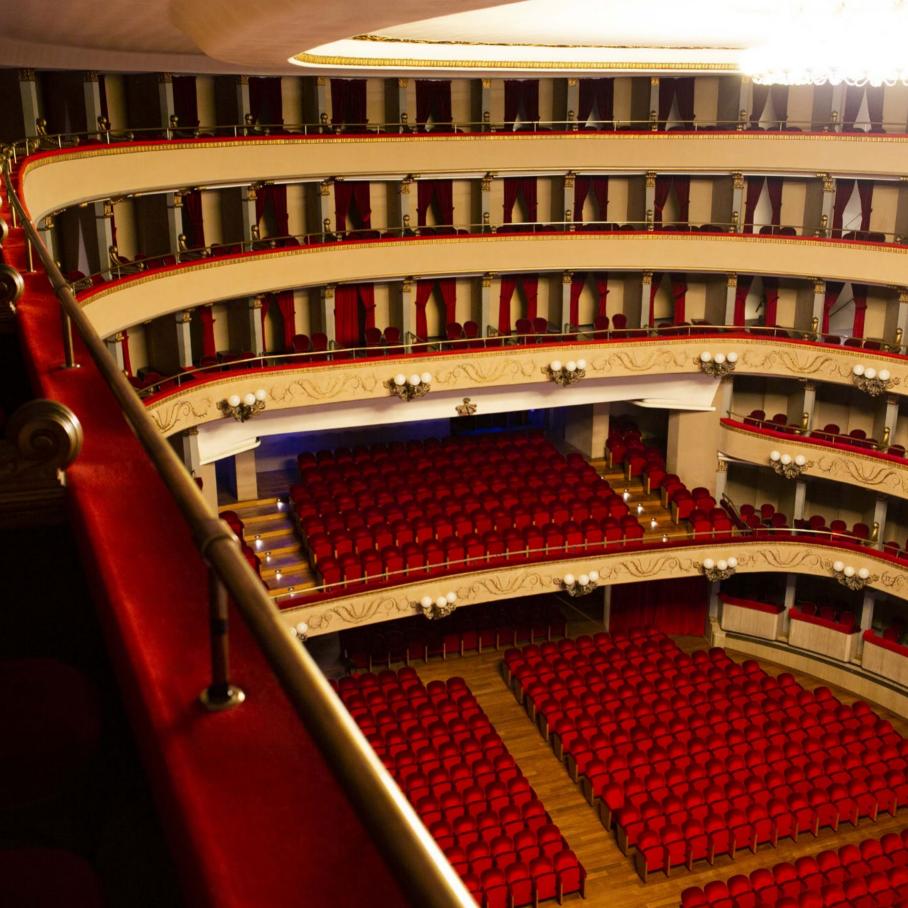

# ा THEATER

In historic theaters, where preserving aesthetics and natural acoustics reigns supreme, K-array's column speaker families are the perfect fit. Slim Array Technology (SAT) ensures the speakers seamlessly integrate into the architecture, practically vanishing from sight.

Electronic Beam Steering (EBS) allows for precise control of the sound beam, tailoring it to each room's unique needs. This translates to uniform and accurate sound coverage, achieved without compromising the venue's inherent acoustics. Furthermore, K-framework software empowers the creation of custom systems for each theater, guaranteeing maximum flexibility and adaptability.

By precisely directing the sound beam, K-ARRAY systems enhance speech intelligibility and vocal integrity, ensuring every audience member can clearly understand dialogue and lyrics – a cornerstone of an immersive theatrical experience.