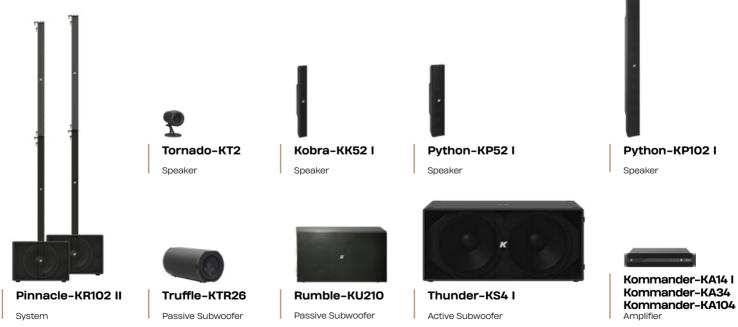

# **Royal Opera House**

♀ London I UK

Kommander-KA34 Kommander-KA208 Amplifier

#### Budapest Opera House

Budapest | Hungary

I Koł

Kobra-KK102 I Speaker

Rumble-KU210
Passive Subwoofer

Thunder-KS3 I Active Subwoofer

Kommander-KA34 Kommander-KA104 Amplifier

Theater Alla Scala

• Milan | Italy

Python-KP102 I Speaker

Anakonda-KAN200 Speaker

Monitor

KRM33P

Thunder-KS1P I Passive Subwoofer

Thunder-KS3 I Active Subwoofer