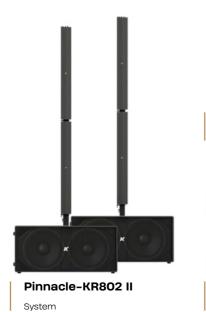

# 

For corporate events that calls for flexibility and clarity – audio solutions like K-ARRAY's Pinnacle-KR systems and other portable KGEAR systems offer comprehensive solutions.

These systems, leveraging state-of-the-art amplification, provide the foundation for exceptional sound reproduction. Coupled with advanced microphones like the Capture-KMC50 and Capture-KMC20, they ensure impeccable intelligibility during conferences. Moreover, their versatility allows for adapting the audio setup to various types of events, from corporate presentations to entertainment moments.