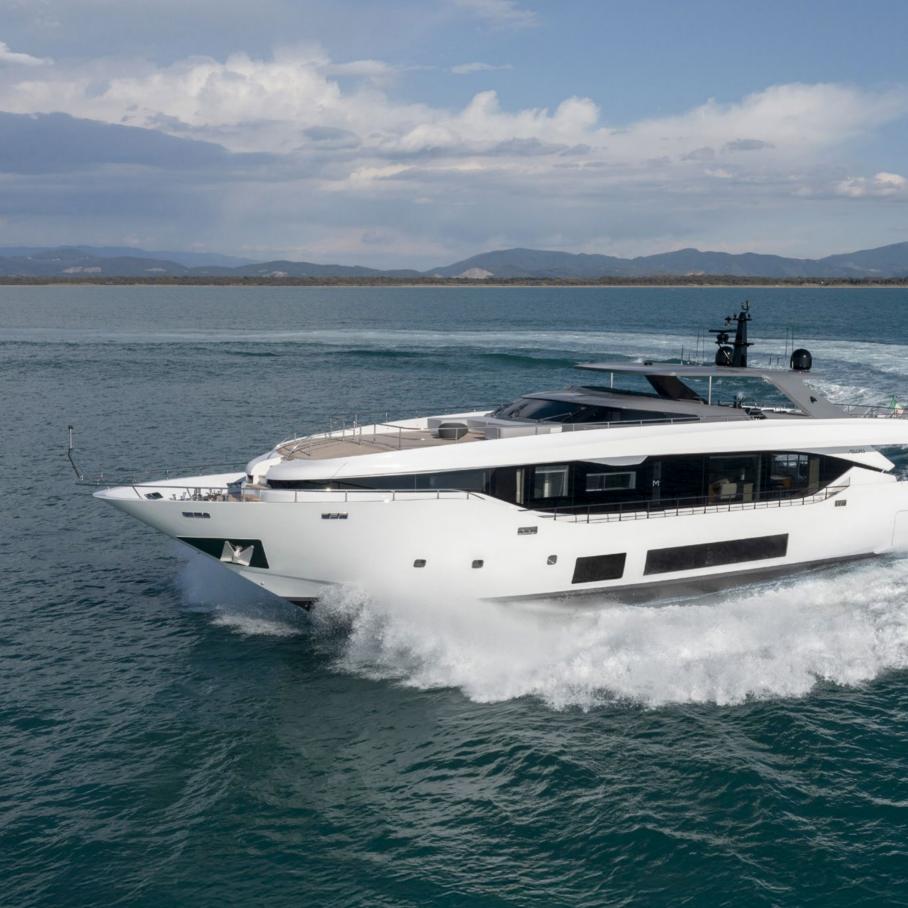

# **RESIDENTIAL & YACHT**

Designed for compact spaces, models like Vyper provide powerful sound while blending seamlessly with luxury aesthetics. Marine-grade materials, including stainless steel and waterproof, UV-treated components, ensure exceptional performance in harsh weather and saline conditions.

K-ARRAY's epoxy-based Cataphoresis treatment and corrosion-resistant accessories enhance durability, while built-in cable glands replace traditional connectors for reliability. These systems integrate effortlessly with yacht interiors, offering custom finishes to match design elements.

Crafted for outdoor resilience and acoustic precision, K-ARRAY's bespoke solutions deliver unmatched sound quality, space efficiency, and visual harmony–elevating the yachting experience to new heights.