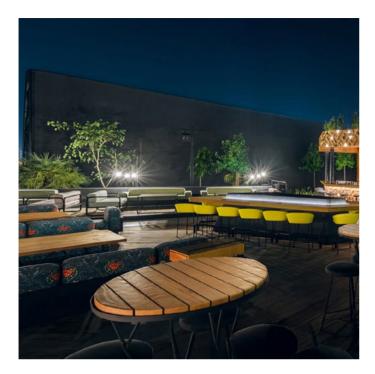

# **NIGHTCLUB & LOUNGE**

Enter a world where sound powers extraordinary nights. K-ARRAY systems redefine nightclubs with cutting-edge performance and immersive audio. On the main dancefloor, the Mugello series and Thunder subwoofers deliver a perfect blend of deep bass, crystal-clear highs, and balanced mid-range, ensuring every beat resonates through the crowd. In the DJ booth, the compact and iconic KX12 provides precise, powerful monitoring, keeping DJs perfectly in sync with the rhythm of the night. KGEAR complements this innovation with robust solutions like the GH12 line array elements, offering exceptional sound coverage and performance. Designed to enhance energy without compromising clarity, KGEAR integrates seamlessly with K-ARRAY systems to ensure every corner of the venue is alive with sound.

Together, K-ARRAY and KGEAR create a synergy of sound and energy, turning music into a shared experience and crafting nights that leave a lasting impression.

Iris Meydan Nightclub

• Dubai | Emirates

Dragon-KX12 Speaker