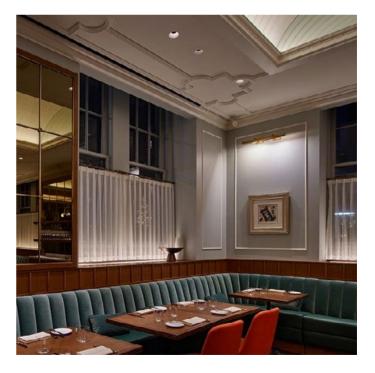

legant restaurants to relaxing spas, our systems optimize speech intelligibility and create immersive atmospheres. Whether it's a bustling restaurant or a quiet lounge, K-ARRAY has the perfect solution.

Our durable outdoor speakers deliver reliable performance in any weather, ensuring a flawless experience year-round. KGEAR provides cost-effective solutions, while KSCAPE combines sound and light for a unique multisensory experience.







#### **RESTAURANT & CAFE**



### Gordon Ramsay Kuala Lumpur

• Kuala Lumpur | Malaysia







**Domino-KF26** Speaker







#### **RESTAURANT & CAFE**



## Meduza Mediterrania

♥ New York | USA







Rumble-KU212 Passive Subwoofer



Kayman-KY52 Speaker



Amplifier









#### **RESTAURANT & CAFE**



## Cafe Boulud Maison

♀ New York | USA













#### **RESTAURANT & CAFE**



## The Maine Mayfair

♀ London I UK











Rumble-KU212 Passive Subwoofer



#### **HOSPITALITY & LEISURE**

# **FITNESS & WELLNESS**

Whether it's soothing the soul and relaxing the mind or pumping the body full of endorphins and pushing the limits, audio and light play a vital role in the success of fitness and wellness centers.

K-ARRAY offers cutting-edge audio solutions for every need. For clear and defined acoustics at a competitive price, KGEAR in-ceiling speakers are the ideal choice. Traditional and affordable, they seamlessly integrate into any environment, delivering quality audio experiences without breaking the bank. For those seeking the ultimate in integration and durability, K-ARRAY recessed speakers are the perfect solution.

Discr