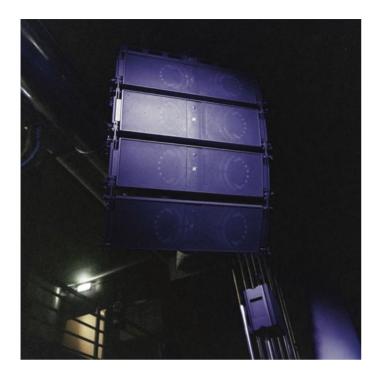

# **NIGHTCLUB & LOUNGE**

Enter a world where sound powers extraordinary nights. K-ARRAY systems redefine nightclubs with cutting-edge performance and immersive audio. On the main dancefloor, the Mugello series and Thunder subwoofers deliver a perfect blend of deep bass, crystal-clear highs, and balanced mid-range, ensuring every beat resonates through the crowd. In the DJ booth, the compact and iconic KX12 provides precise, powerful monitoring, keeping DJs perfectly in sync with the rhythm of the night. KGEAR complements this innovation with robust solutions like the GH12 line array elements, offering exceptional sound coverage and performance. Designed to enhance energy without compromising clarity, KGEAR integrates seamlessly with K-ARRAY systems to ensure every corner of the venue is alive with sound.

Together, K-ARRAY and KGEAR create a synergy of sound and energy, turning music into a shared experience and crafting nights that leave a lasting impression.

Iris Meydan Nightclub

• Dubai | Emirates

Dragon-KX12 Speaker