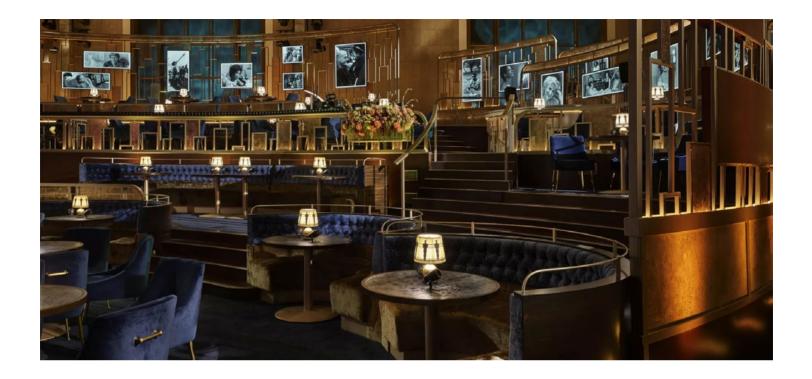

# **NIGHTCLUB & LOUNGE**

Enter a world where sound powers extraordinary nights. K-ARRAY systems redefine nightclubs with cutting-edge performance and immersive audio. On the main dancefloor, the Mugello series and Thunder subwoofers deliver a perfect blend of deep bass, crystal-clear highs, and balanced mid-range, ensuring every beat resonates through the crowd. In the DJ booth, the compact and iconic KX12 provides precise, powerful monitoring, keeping DJs perfectly in sync with the rhythm of the night. KGEAR complements this innovation with robust solutions like the GH12 line array elements, offering exceptional sound coverage and performance. Designed to enhance energy without compromising clarity, KGEAR integrates seamlessly with K-ARRAY systems to ensure every corner of the venue is alive with sound.

Together, K-ARRAY and KGEAR create a synergy of sound and energy, turning music into a shared experience and crafting nights that leave a lasting impression.

Iris Meydan Nightclub

• Dubai | Emirates

Dragon-KX12 Speaker