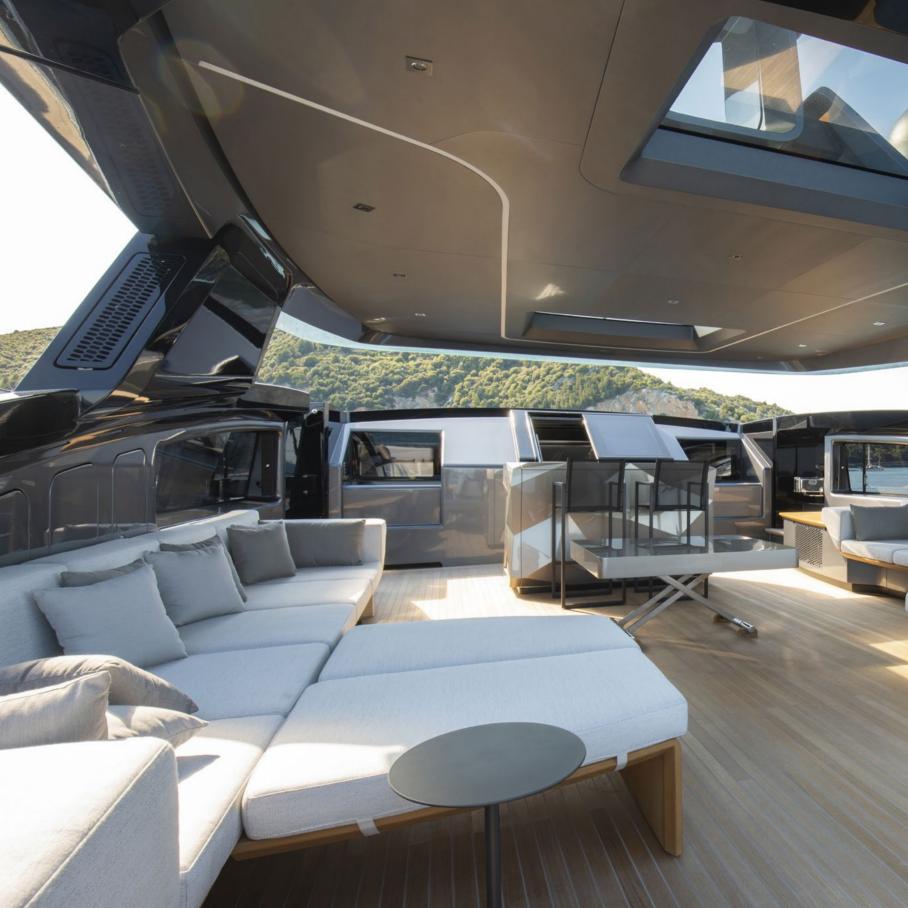

# **RESIDENTIAL & YACHT**

Designed for compact spaces, models like Vyper provide powerful sound while blending seamlessly with luxury aesthetics. Marine-grade materials, including stainless steel and waterproof, UV-treated components, ensure exceptional performance in harsh weather and saline conditions.

K-ARRAY's epoxy-based Cataphoresis treatment and corrosion-resistant accessories enhance durability, while built-in cable glands replace traditional connectors for reliability. These systems integrate effortlessly with yacht interiors, offering custom finishes to match design elements.

Crafted for outdoor resilience and acoustic precision, K-ARRAY's bespoke solutions deliver unmatched sound quality, space efficiency, and visual harmony–elevating the yachting experience to new heights.

#### YACHTING