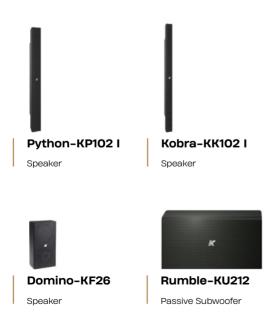

## እሳ HOUSE OF WORSHIP

Achieving clear speech intelligibility and high-quality sound in houses of worship is challenging due to reverberation and architectural constraints. Traditional point-source speakers can lead to reflections and uneven coverage, while delay lines often cause misalignments. Slim line array columns with Pure Array Technology (PAT) offer a superior solution. K-ARRAY's Kobra, Python, and Kayman systems combine slim array design with PAT, delivering controlled horizontal dispersion and minimized vertical reflections for uniform sound coverage even in large spaces.