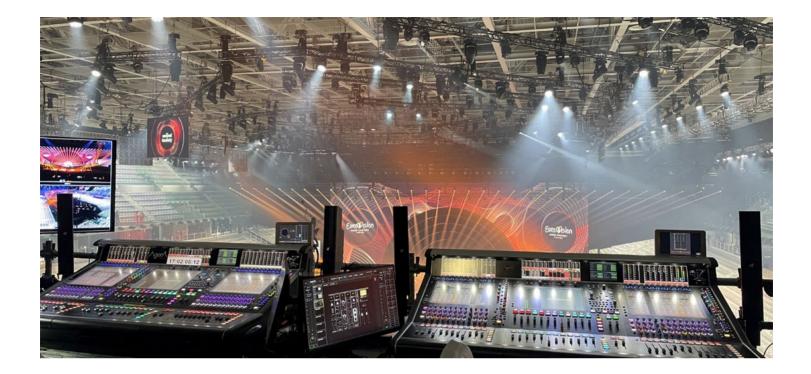

-ARRAY Mugello and Firenze systems offer sound engineers a complete and adaptable solution for any live event. Featuring Slim Array Technology and Electronic Beam Steering, these systems deliver precise, uniform sound coverage that adapts to any space.

The lightweight design and easy installation ensure quick and efficient setup. Moreover, the integration of dedicated subwoofers and optimized amplifiers guarantees extended frequency response and powerful sound impact.

The K-framework software provides unparalleled flexibility, allowing you to create custom systems and tailor the sound to the specific requirements of each event. With K-ARRAY, professionals can achieve exceptional sound quality and ease of use without compromise.









#### **Eurovision Song Contest**

• Turin I Italy









Active Subwoofer









#### No Borders Music Festival

• Tarvisio | Italy





Firenze-KH7 Speaker



Firenze-KS8 Active Subwoofer











#### Decibel Open Air

♀ Florence | Italy







Dragon-KX12 Speaker



Mugello-KH2P I Speaker



Mugello-KH3P I Speaker



Thunder-KS5I Thunder-KS5P I Subwoofer



K-RACK-M-208 Amplifier









#### **ZOO Amphitheatre**

• Oklahoma | USA







Firenze-KH7 Speaker

Firenze-KH8 Speaker



Firenze-KS8 Active Subwoofer











#### Parma CittàDella Musica

• Parma | Italy







Firenze-KS8 Active Subwoofer





## LIVE EVENT

In the world of event production, where flexibility, scalability, and reliability are non-negotiable, audio professionals need solutions that seamlessly adapt to every challenge.

K-ARRAY and KGEAR deliver precise