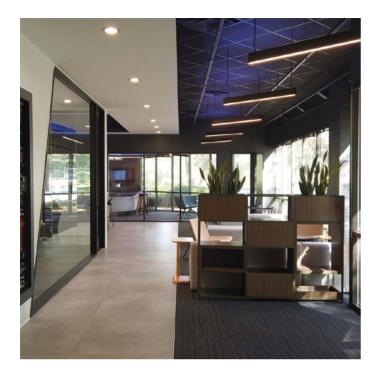

# CORPORATE, EDUCATIONAL & GOVERNMENT

Modern workplaces are using smart technologies to create collaborative, multi-functional spaces that boost productivity and well-being. KSCAPE's RAIL system combines audio and light to create harmonious environments, meeting high CRI standards for visual comfort and supporting employee health.

#### Pavion's Modern Office

• Raleigh | North Caroline

Rumble-KU44 I Passive Subwoofer

Rumble-KU26
Passive Subwoofer

Kommander-KA34

Amplifier

**Rail 24V** | Audio + Light Symmetric Optic