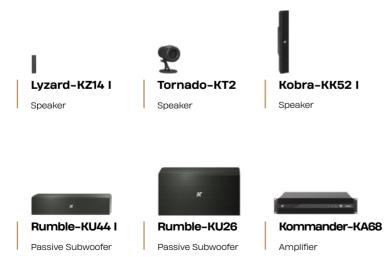

In studio environments, discreet near-field and monitoring solutions are crucial to maintain optimal audio quality without obstructing filming. Compact options like the Lyzard-KZ14 and adaptable Anakonda-KAN200+ provide precise sound reinforcement while blending effortlessly into the set. These systems cater to dynamic productions, delivering pristine audio without compromising aesthetics.

# visitor attraction 行行 CO THEME PARK

Theme parks thrive on creating immersive experiences, with sound playing a central role in shaping every adventure. Sound design enhances rides, shows, and environments, integrating thrilling effects and atmospheric music to captivate visitors. For special rides, products like the Lyzard-KZ14 offer discreet, customizable solutions that seamlessly integrate into the environment. Advanced sound systems must combine precision, power, and durability to perform in various conditions, from outdoor attractions to climate-controlled rides.