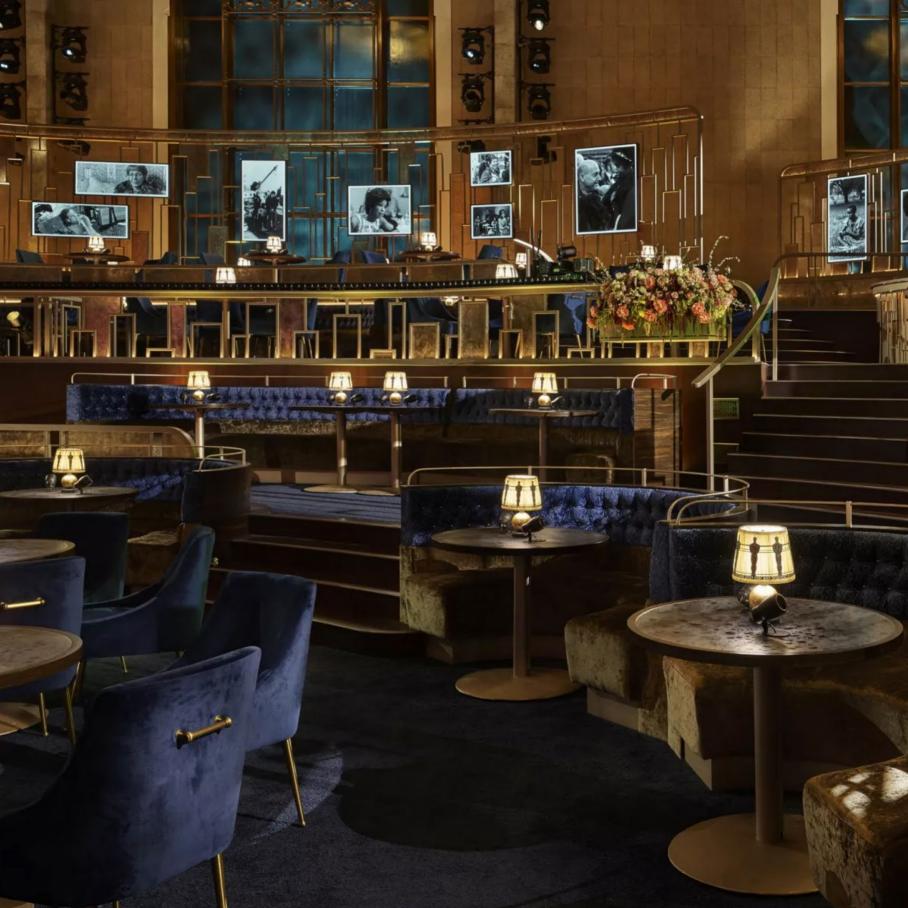

# **NIGHTCLUB & LOUNGE**

Enter a world where sound powers extraordinary nights. K-ARRAY systems redefine nightclubs with cutting-edge performance and immersive audio. On the main dancefloor, the Mugello series and Thunder subwoofers deliver a perfect blend of deep bass, crystal-clear highs, and balanced mid-range, ensuring every beat resonates through the crowd. In the DJ booth, the compact and iconic KX12 provides precise, powerful monitoring, keeping DJs perfectly in sync with the rhythm of the night. KGEAR complements this innovation with robust solutions like the GH12 line array elements, offering exceptional sound coverage and performance. Designed to enhance energy without compromising clarity, KGEAR integrates seamlessly with K-ARRAY systems to ensure every corner of the venue is alive with sound.

Together, K-ARRAY and KGEAR create a synergy of sound and energy, turning music into a shared experience and crafting nights that leave a lasting impression.

Iris Meydan Nightclub

• Dubai | Emirates

Dragon-KX12 Speaker