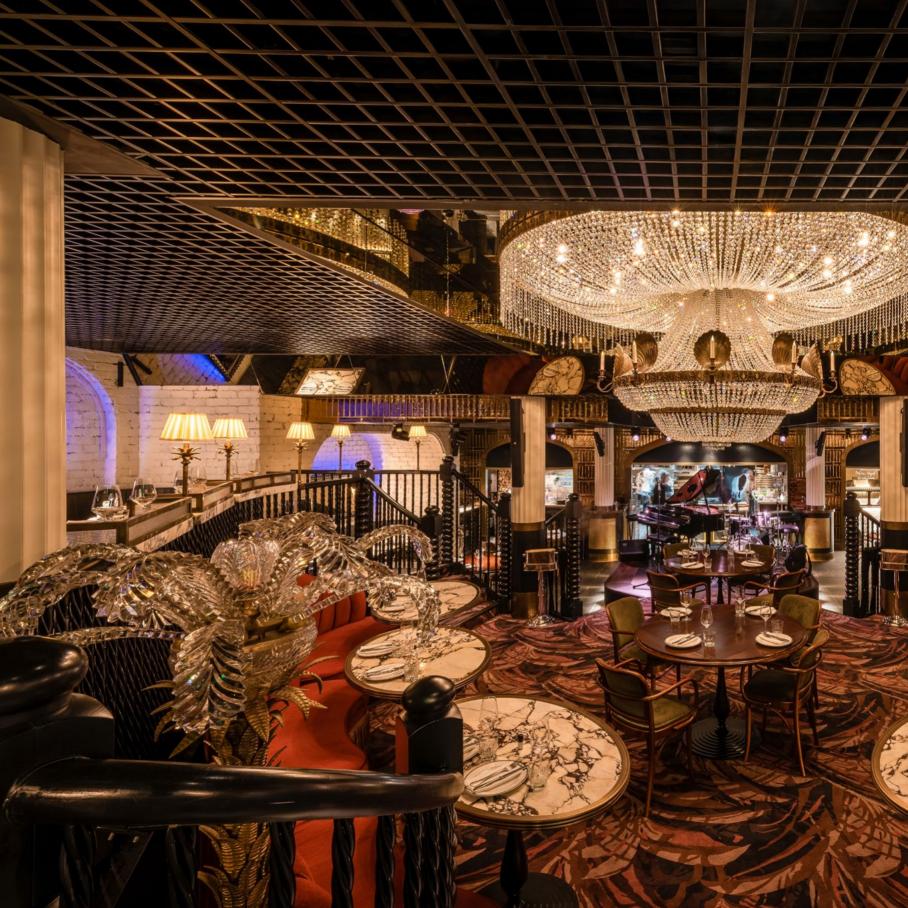

# **NIGHTCLUB & LOUNGE**

Enter a world where sound powers extraordinary nights. K-ARRAY systems redefine nightclubs with cutting-edge performance and immersive audio. On the main dancefloor, the Mugello series and Thunder subwoofers deliver a perfect blend of deep bass, crystal-clear highs, and balanced mid-range, ensuring every beat resonates through the crowd. In the DJ booth, the compact and iconic KX12 provides precise, powerful monitoring, keeping DJs perfectly in sync with the rhythm of the night. KGEAR complements this innovation with robust solutions like the GH12 line array elements, offering exceptional sound coverage and performance. Designed to enhance energy without compromising clarity, KGEAR integrates seamlessly with K-ARRAY systems to ensure every corner of the venue is alive with sound.

Together, K-ARRAY and KGEAR create a synergy of sound and energy, turning music into a shared experience and crafting nights that leave a lasting impression.

Iris Meydan Nightclub

• Dubai | Emirates

Dragon-KX12 Speaker