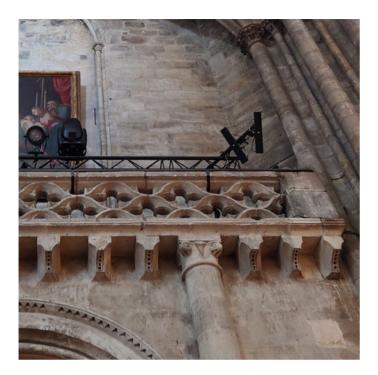

# ा THEATER

In historic theaters, where preserving aesthetics and natural acoustics reigns supreme, K-array's column speaker families are the perfect fit. Slim Array Technology (SAT) ensures the speakers seamlessly integrate into the architecture, practically vanishing from sight.

Electronic Beam Steering (EBS) allows for precise control of the sound beam, tailoring it to each room's unique needs. This translates to uniform and accurate sound coverage, achieved without compromising the venue's inherent acoustics. Furthermore, K-framework software empowers the creation of custom systems for each theater, guaranteeing maximum flexibility and adaptability.

By precisely directing the sound beam, K-ARRAY systems enhance speech intelligibility and vocal integrity, ensuring every audience member can clearly understand dialogue and lyrics – a cornerstone of an immersive theatrical experience.