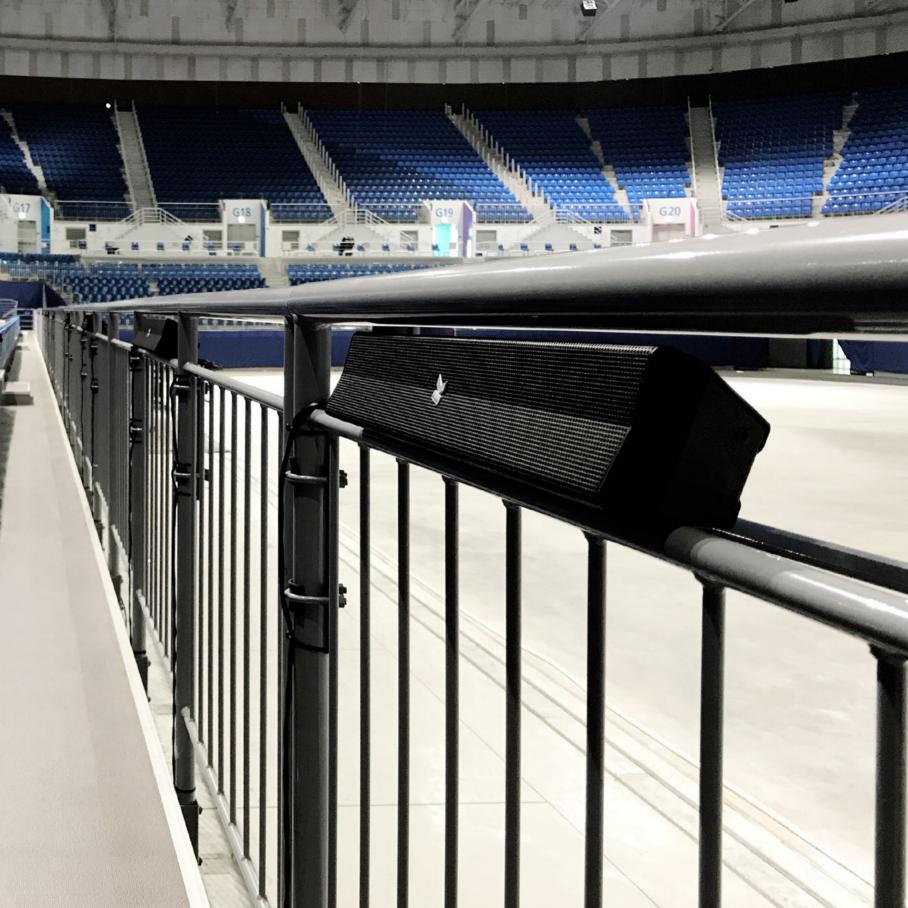

# ਿੱ SPORT VENUES

Sports venues like stadiums and arenas often face significant acoustic challenges due to their large size and reflective surfaces. Achieving clear sound requires careful planning to minimize excessive reverberation and avoid sound dispersion on walls and ceilings.

Highly directional line arrays, such as those using Slim Array Technology (SAT), help control sound dispersion effectively. Paired with Electronic Beam Steering (EBS), they provide precise coverage, ensuring consistent audio quality across the space and reducing issues in problematic areas.

#### Ice Arena Olympics

• Gangneung | Korea