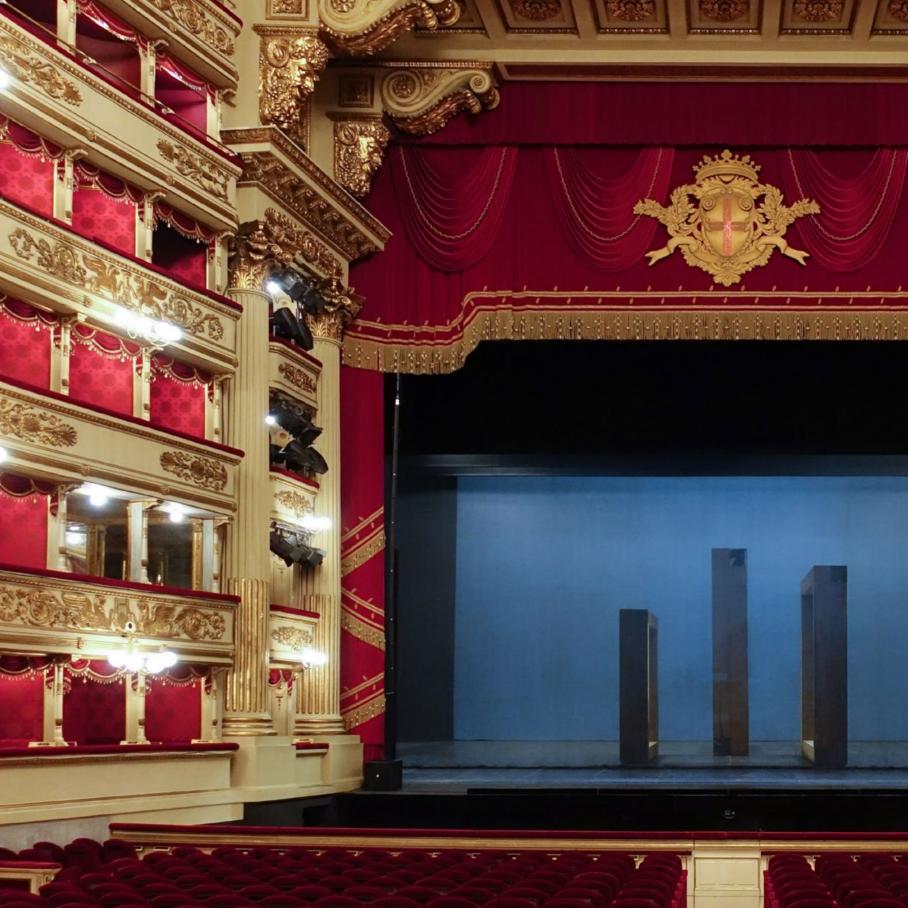

# ा THEATER

In historic theaters, where preserving aesthetics and natural acoustics reigns supreme, K-array's column speaker families are the perfect fit. Slim Array Technology (SAT) ensures the speakers seamlessly integrate into the architecture, practically vanishing from sight.

Electronic Beam Steering (EBS) allows for precise control of the sound beam, tailoring it to each room's unique needs. This translates to uniform and accurate sound coverage, achieved without compromising the venue's inherent acoustics. Furthermore, K-framework software empowers the creation of custom systems for each theater, guaranteeing maximum flexibility and adaptability.

By precisely directing the sound beam, K-ARRAY systems enhance speech intelligibility and vocal integrity, ensuring every audience member can clearly understand dialogue and lyrics – a cornerstone of an immersive theatrical experience.

# **Royal Opera House**

♀ London I UK

Kommander-KA34 Kommander-KA208 Amplifier

#### Budapest Opera House

Budapest | Hungary

I Koł

Kobra-KK102 I Speaker

Rumble-KU210
Passive Subwoofer

Thunder-KS3 I Active Subwoofer

Kommander-KA34 Kommander-KA104 Amplifier

Theater Alla Scala

• Milan | Italy

Python-KP102 I Speaker

Anakonda-KAN200 Speaker

Monitor

KRM33P

Thunder-KS1P I Passive Subwoofer

Thunder-KS3 I Active Subwoofer

#### Theater Bellini

• Naples I Italy