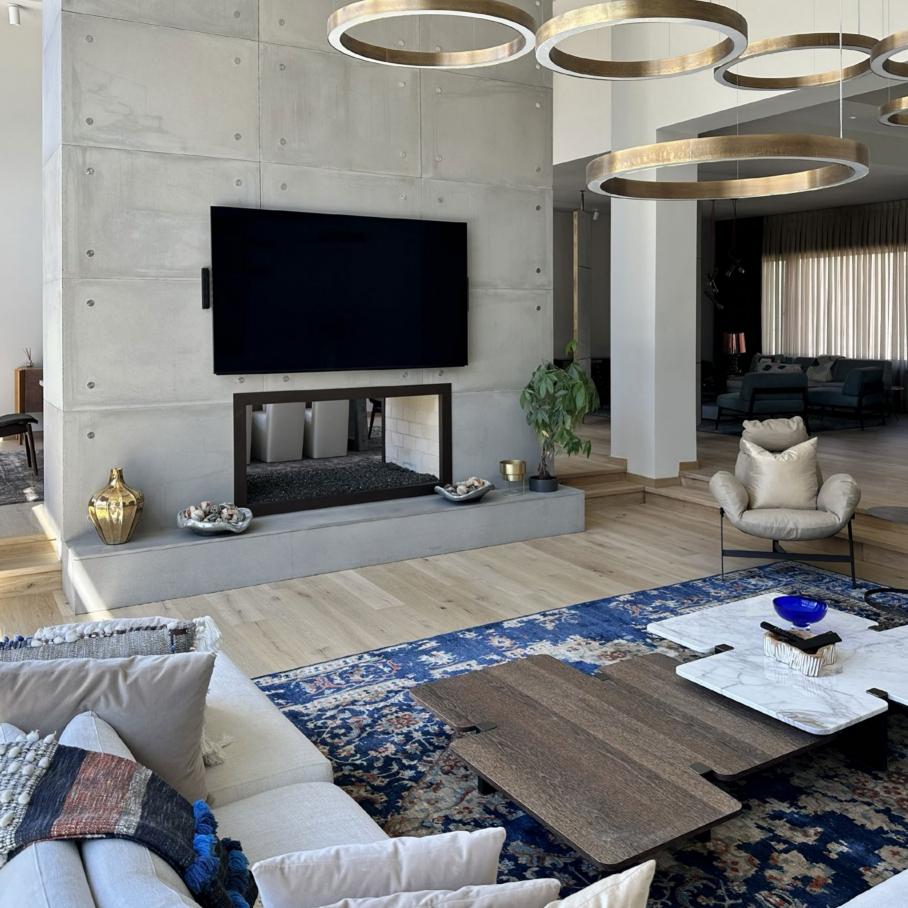

# **RESIDENTIAL**

K-ARRAY and KGEAR redefine residential audio and lighting with seamless integration and exceptional performance. Our intelligent multi-room audio system integrates with popular smart home platforms, enabling remote control of speakers, volume, and lighting via the K-control app. Built for durability, these systems deliver reliable performance even in challenging weather.

KGEAR brings K-ARRAY's advanced technology in a sleek, versatile package, offering in-wall, ceiling, and column speakers for any space. Paired with K-ARRAY amplifiers, these solutions create an elegant, efficient setup with minimal maintenance.

KSCAPE's RAIL system blends immersive sound with tunable white LEDs, providing lighting control that adapts to the natural rhythm of the day. With Bluetooth, Casambi, and DALI integration, RAIL supports advanced home automation while maintaining a discreet design. Together, these solutions create a unique atmosphere, making your space welcoming and healthy, where sound and light combine to enrich your personal sanctuary.