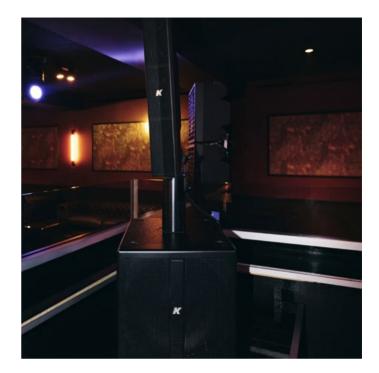

# **NIGHTCLUB & LOUNGE**

Enter a world where sound powers extraordinary nights. K-ARRAY systems redefine nightclubs with cutting-edge performance and immersive audio. On the main dancefloor, the Mugello series and Thunder subwoofers deliver a perfect blend of deep bass, crystal-clear highs, and balanced mid-range, ensuring every beat resonates through the crowd. In the DJ booth, the compact and iconic KX12 provides precise, powerful monitoring, keeping DJs perfectly in sync with the rhythm of the night. KGEAR complements this innovation with robust solutions like the GH12 line array elements, offering exceptional sound coverage and performance. Designed to enhance energy without compromising clarity, KGEAR integrates seamlessly with K-ARRAY systems to ensure every corner of the venue is alive with sound.

Together, K-ARRAY and KGEAR create a synergy of sound and energy, turning music into a shared experience and crafting nights that leave a lasting impression.

Iris Meydan Nightclub

• Dubai | Emirates

Dragon-KX12 Speaker