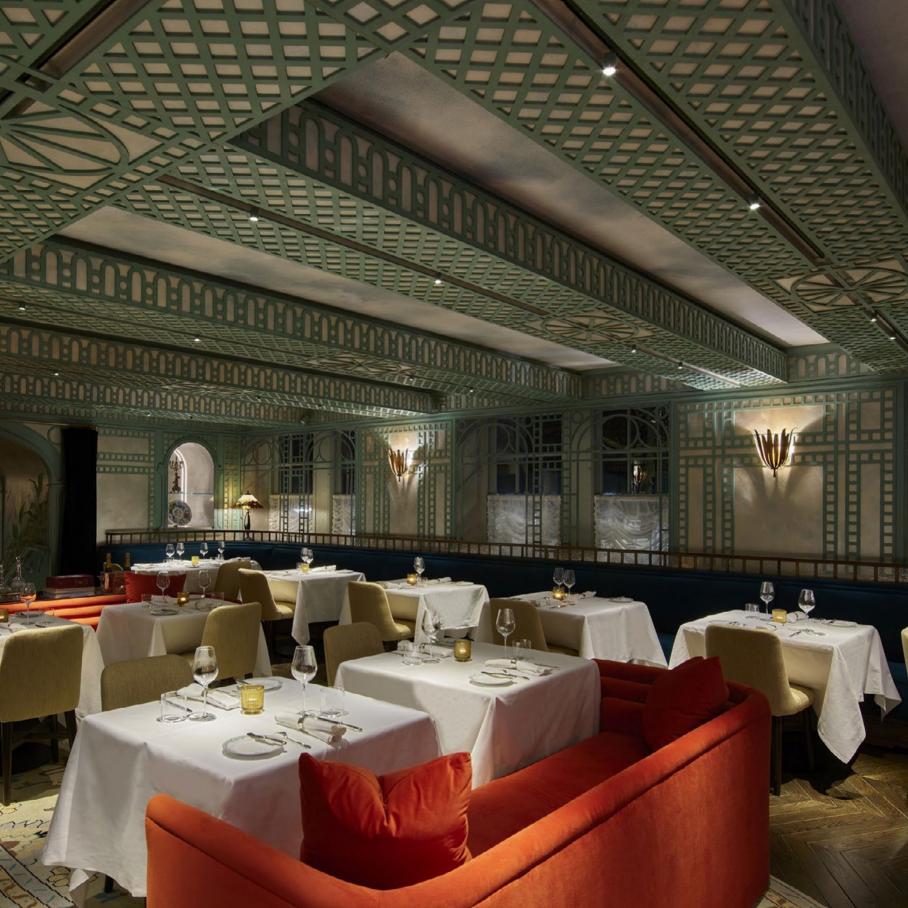

# ତୁ RESTAURANT & CAFE

A great dining experience involves more than just delicious food. K-ARRAY's audio solutions enhance your space by addressing noise and reverberation. Our Pure Array Technology offers unparalleled sound control, creating custom audio zones and eliminating feedback.

From elegant restaurants to relaxing spas, our systems optimize speech intelligibility and create immersive atmospheres. Whether it's a bustling restaurant or a quiet lounge, K-ARRAY has the perfect solution.

Our durable outdoor speakers deliver reliable performance in any weather, ensuring a flawless experience year-round. KGEAR provides cost-effective solutions, while KSCAPE combines sound and light for a unique multisensory experience.

#### **RESTAURANT & CAFE**

### Gordon Ramsay Kuala Lumpur

• Kuala Lumpur | Malaysia

**Domino-KF26** Speaker