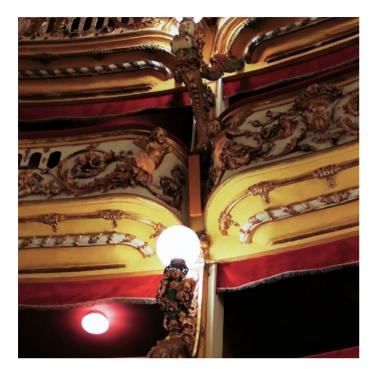

#### VENUES

# ा THEATER

In historic theaters, where preserving aesthetics and natural acoustics reigns supreme, K-array's column speaker families are the perfect fit. Slim Array Technology (SAT) ensures the speakers seamlessly integrate into the architecture, practically vanishing from sight.

Electronic Beam Steering (EBS) allows for precise control of the sound beam, tailoring it to each room's unique needs. This translates to uniform and accurate sound coverage, achieved without compromising the venue's inherent acoustics. Furthermore, K-framework software empowers the creation of custom systems for each theater, guaranteeing maximum flexibility and adaptability.

By precisely directing the sound beam, K-ARRAY systems enhance speech intelligibility and vocal integrity, ensuring every audience member can clearly understand dialogue and lyrics – a cornerstone of an immersive theatrical experience.