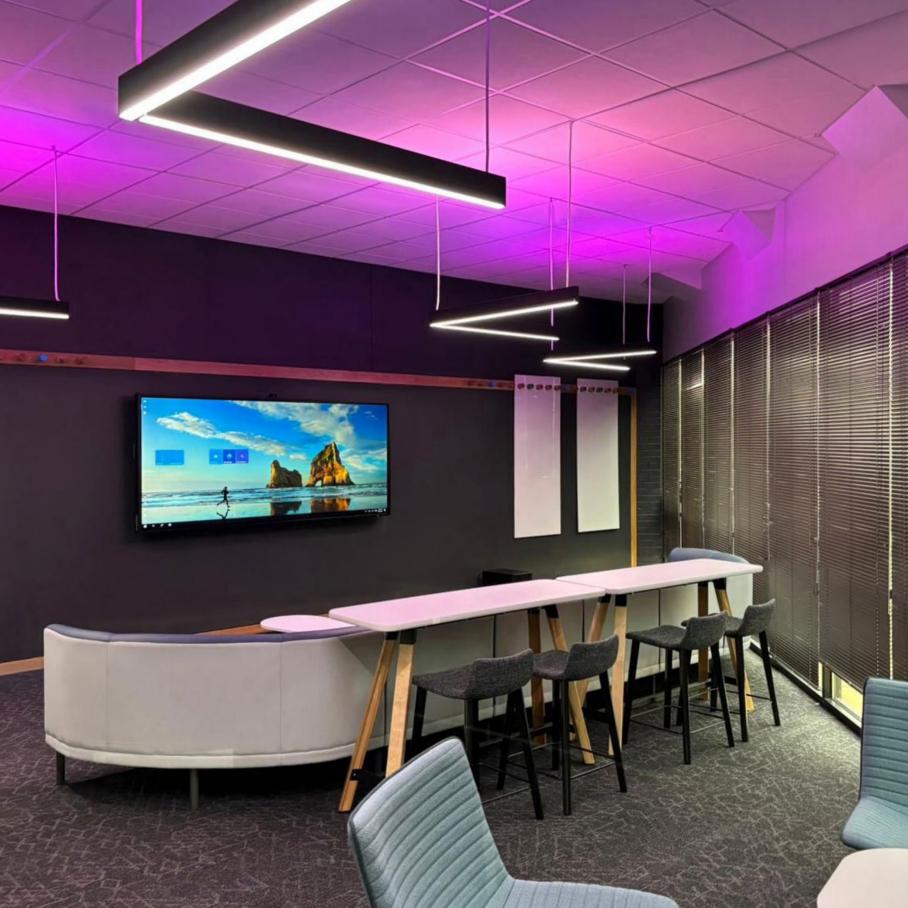

# CORPORATE, EDUCATIONAL & GOVERNMENT

Modern workplaces are using smart technologies to create collaborative, multi-functional spaces that boost productivity and well-being. KSCAPE's RAIL system combines audio and light to create harmonious environments, meeting high CRI standards for visual comfort and supporting employee health.

For conference settings, K-ARRAY's Pure Array Technology (PAT) in linearray microphones ensures clear speech intelligibility, minimizing feedback and maintaining consistent gain in large or distant spaces.

Paired with line-array speakers, these systems deliver accurate voice reproduction and reduce interference, making communication impactful and professional.

Combining innovative technology with sustainable practices, these solutions empower individuals and promote a culture of wellness. The integration of audio, light, and sustainable design transforms modern offices into hubs for creativity, collaboration, and productivity.