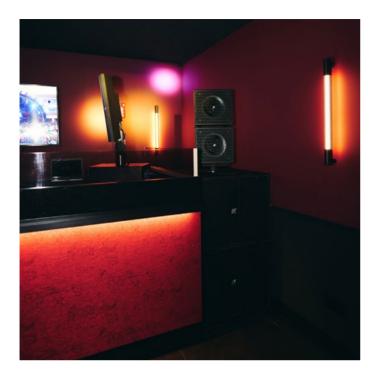

# **NIGHTCLUB & LOUNGE**

Enter a world where sound powers extraordinary nights. K-ARRAY systems redefine nightclubs with cutting-edge performance and immersive audio. On the main dancefloor, the Mugello series and Thunder subwoofers deliver a perfect blend of deep bass, crystal-clear highs, and balanced mid-range, ensuring every beat resonates through the crowd. In the DJ booth, the compact and iconic KX12 provides precise, powerful monitoring, keeping DJs perfectly in sync with the rhythm of the night. KGEAR complements this innovation with robust solutions like the GH12 line array elements, offering exceptional sound coverage and performance. Designed to enhance energy without compromising clarity, KGEAR integrates seamlessly with K-ARRAY systems to ensure every corner of the venue is alive with sound.

Together, K-ARRAY and KGEAR create a synergy of sound and energy, turning music into a shared experience and crafting nights that leave a lasting impression.

Iris Meydan Nightclub

• Dubai | Emirates

Dragon-KX12 Speaker