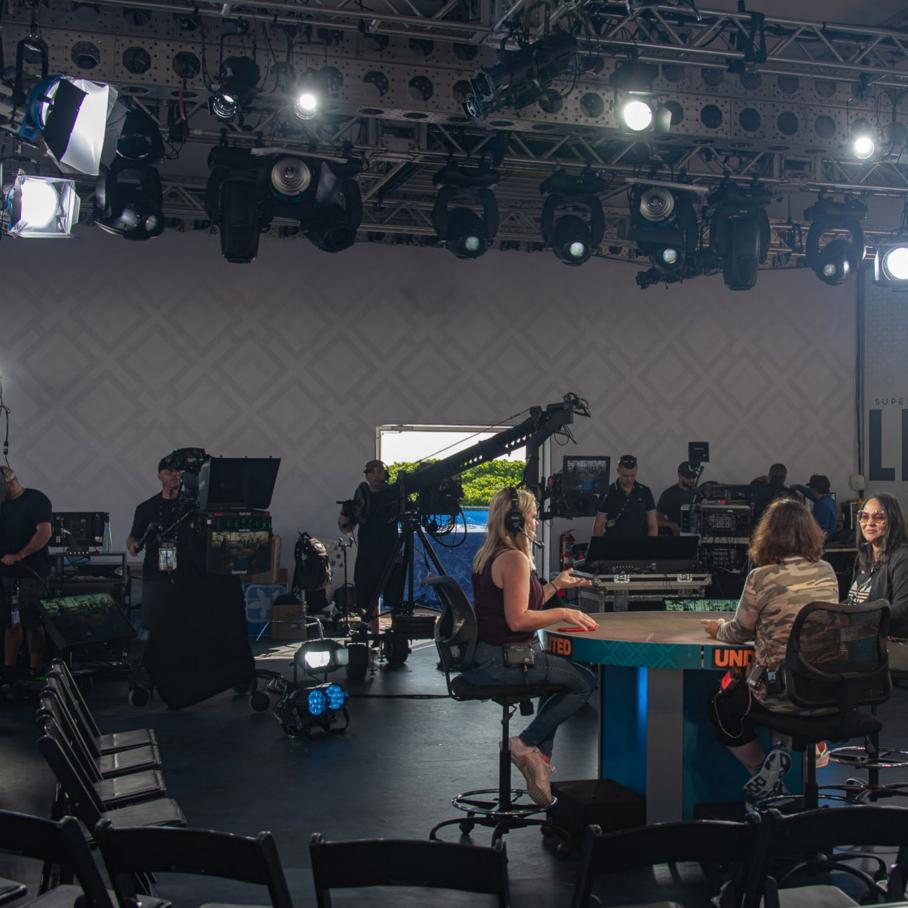

# S BROADCAST STUDIO

Broadcasting demands versatile, reliable audio solutions that maintain high standards across diverse scenarios. Modern systems must integrate seamlessly, simplifying technical management and ensuring flawless synergy. Network audio, supported by technologies like Kommander-KA+ amplifiers with enhanced IEB-Pro for DANTE channels, meets the growing need for audio over IP.

In studio environments, discreet near-field and monitoring solutions are crucial to maintain optimal audio quality without obstructing filming. Compact options like the Lyzard-KZ14 and adaptable Anakonda-KAN200+ provide precise sound reinforcement while blending effortlessly into the set. These systems cater to dynamic productions, delivering pristine audio without compromising aesthetics.

Designed for seamless integration and exceptional performance, they enhance the audio-visual experience in broadcast and entertainment environments, meeting professional standards with elegance and reliability.

#### **BROADCAST STUDIO**

Fox Super Bowl

• Glendale I USA