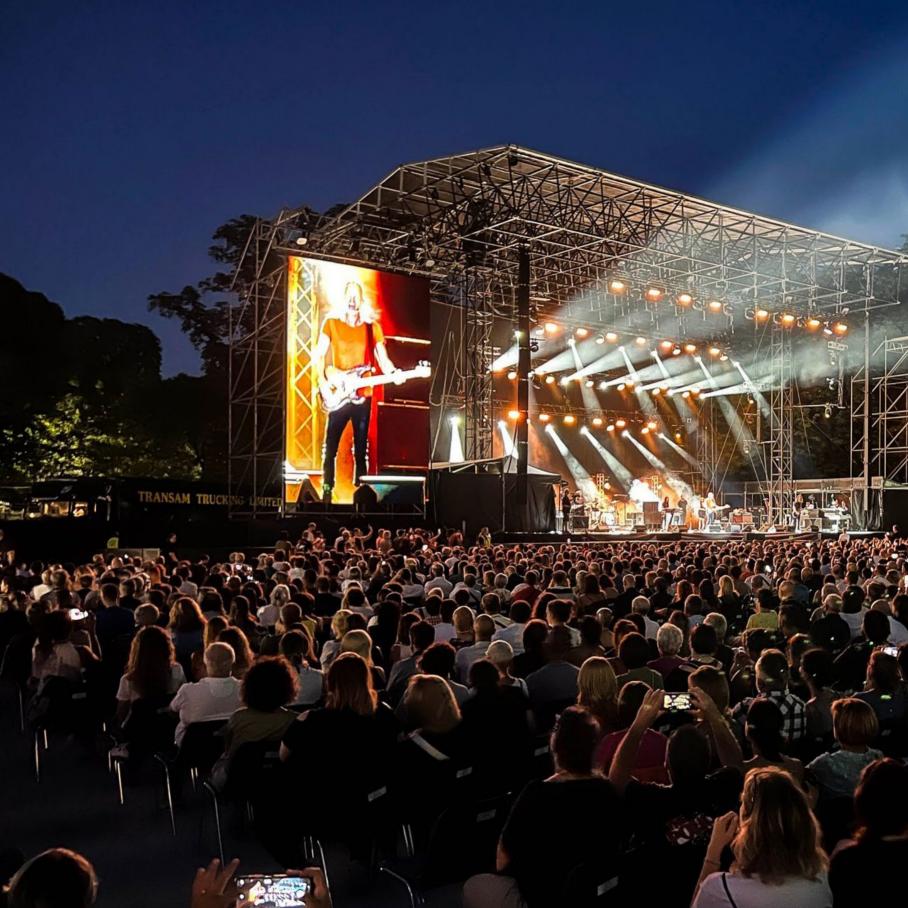

#### LIVE EVENT

### 

Born from the demands of the live music industry, K-ARRAY understands the unique challenges faced by sound engineers and technicians every day. To simplify their workflow and elevate live performances, we've developed a range of innovative audio solutions.

The K-ARRAY Mugello and Firenze systems offer sound engineers a complete and adaptable solution for any live event. Featuring Slim Array Technology and Electronic Beam Steering, these systems deliver precise, uniform sound coverage that adapts to any space.

The lightweight design and easy installation ensure quick and efficient setup. Moreover, the integration of dedicated subwoofers and optimized amplifiers guarantees extended frequency response and powerful sound impact.

The K-framework software provides unparalleled flexibility, allowing you to create custom systems and tailor the sound to the specific requirements of each event. With K-ARRAY, professionals can achieve exceptional sound quality and ease of use without compromise.