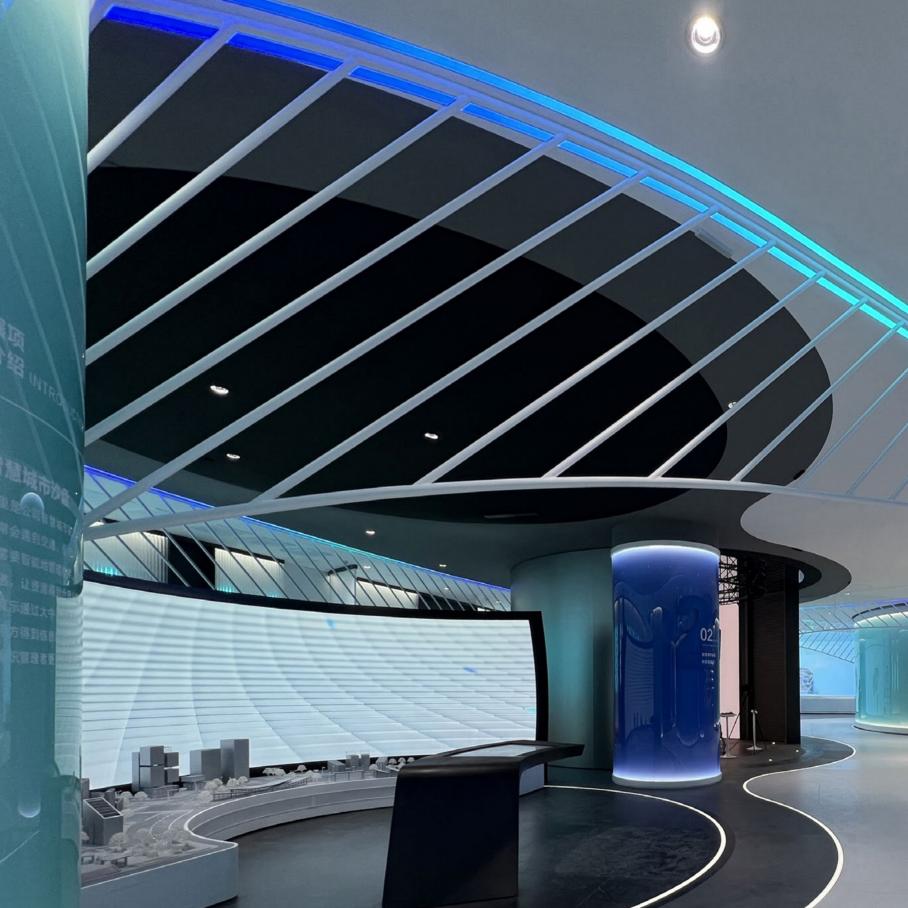

# VISITOR ATTRACTION

Sound plays a pivotal role in multimedia art installations, creating immersive experiences that captivate audiences. By integrating ambient sounds, music, and effects, exhibitions transform spaces into sensory-rich environments, engaging visitors on multiple levels. Interactive installations enhance this engagement by allowing active participation, making the experience even more memorable.

KSCAPE's RAIL combines architectural lighting with superior audio, focusing illumination on specific objects while delivering uniform sound distribution to enhance accessibility for all visitors. K-array offers tailored solutions for immersive environments, including powerful amplifiers with DSP for multichannel audio, seamless multimedia integration, and compatibility with leading network protocols.

Speakers with Pure Array Technology provide precise sound control and immersive reproduction, ideal for projection rooms, interactive exhibits, and artistic spaces.