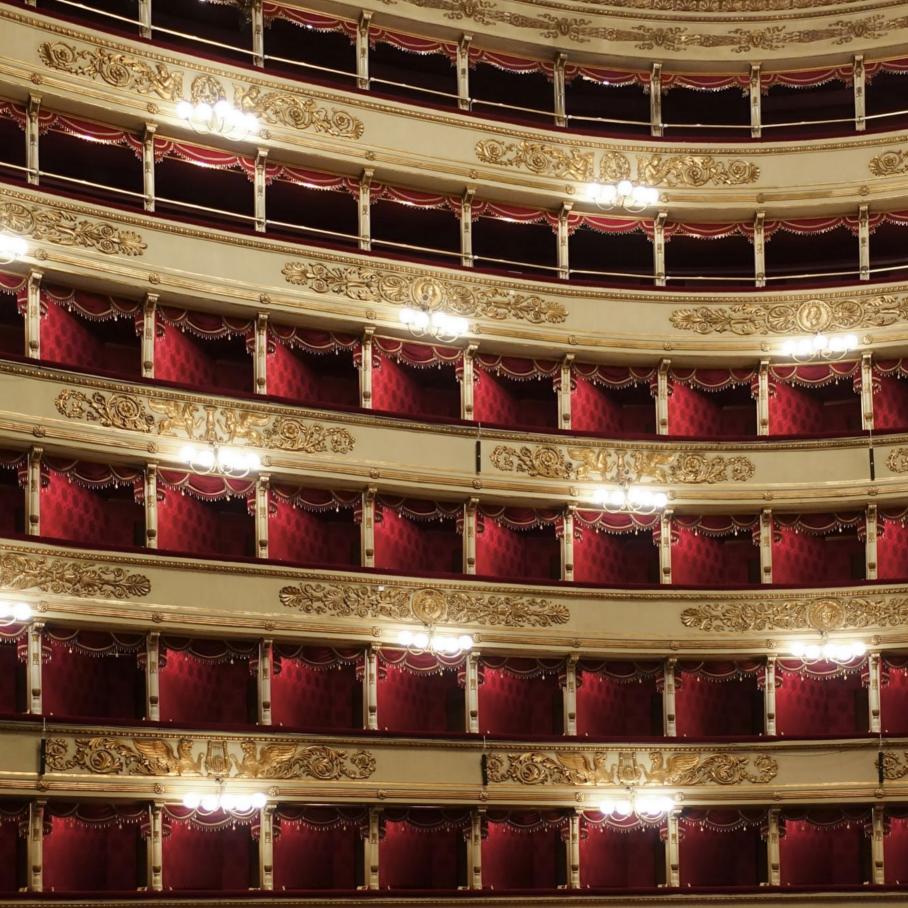

# ा THEATER

In historic theaters, where preserving aesthetics and natural acoustics reigns supreme, K-array's column speaker families are the perfect fit. Slim Array Technology (SAT) ensures the speakers seamlessly integrate into the architecture, practically vanishing from sight.

Electronic Beam Steering (EBS) allows for precise control of the sound beam, tailoring it to each room's unique needs. This translates to uniform and accurate sound coverage, achieved without compromising the venue's inherent acoustics. Furthermore, K-framework software empowers the creation of custom systems for each theater, guaranteeing maximum flexibility and adaptability.

By precisely directing the sound beam, K-ARRAY systems enhance speech intelligibility and vocal integrity, ensuring every audience member can clearly understand dialogue and lyrics – a cornerstone of an immersive theatrical experience.

• Milan | Italy

Python-KP102 I Speaker

Anakonda-KAN200 Speaker

Monitor

KRM33P

Thunder-KS1P I Passive Subwoofer

Thunder-KS3 I Active Subwoofer