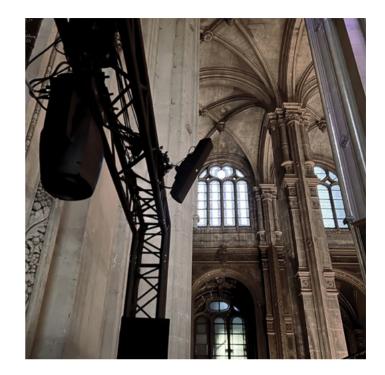

# ा THEATER

In historic theaters, where preserving aesthetics and natural acoustics reigns supreme, K-array's column speaker families are the perfect fit. Slim Array Technology (SAT) ensures the speakers seamlessly integrate into the architecture, practically vanishing from sight.

Electronic Beam Steering (EBS) allows for precise control of the sound beam, tailoring it to each room's unique needs. This translates to uniform and accurate sound coverage, achieved without compromising the venue's inherent acoustics. Furthermore, K-framework software empowers the creation of custom systems for each theater, guaranteeing maximum flexibility and adaptability.

By precisely directing the sound beam, K-ARRAY systems enhance speech intelligibility and vocal integrity, ensuring every audience member can clearly understand dialogue and lyrics – a cornerstone of an immersive theatrical experience.