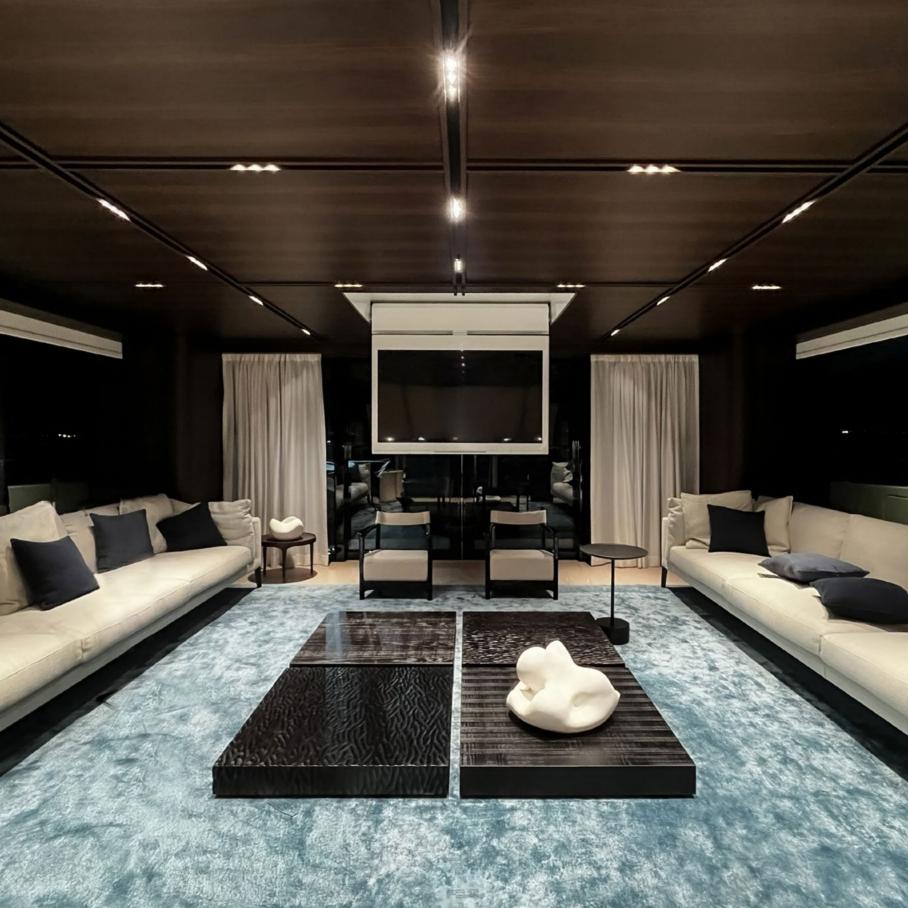

# 

Experience the magic of cinema in your living room with K-ARRAY's home cinema solutions, designed for immersive, high-quality sound. Audio should never take a backseat to visuals–sound is vital for fully experiencing a film's emotion. Dynamic, crystal-clear audio ensures every whisper, creak, and explosion is precise.

Our Vyper-KV and KU subwoofers integrate seamlessly, even within furniture. For Dolby Atmos and immersive setups, Domino-KF full-range speakers deliver accurate mid-highs, while Thunder-KSC infrasubwoofers provide deep low-frequency effects. Our Kommander amplifier includes bass management and LFE crossover for exceptional frequency balance. KGEAR's compact GH4 speakers offer reliable, high-quality sound in a stylish design, enhancing your setup with robust performance.

Transform movie nights with K-ARRAY's innovative technology–where sound meets design and performance meets convenience.

Enjoy cinema-quality audio from home and leave your guests amazed.