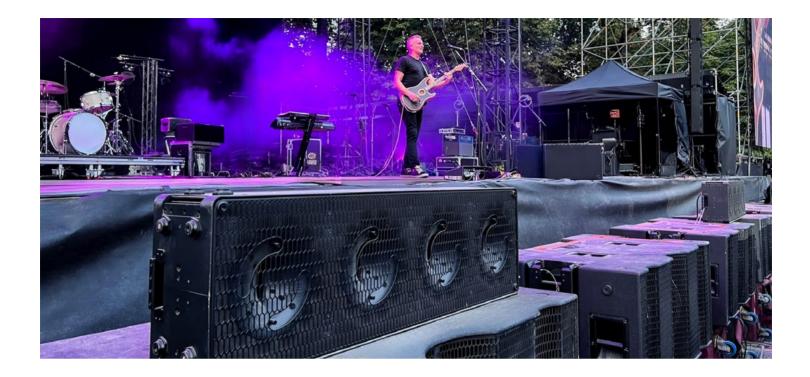

#### LIVE EVENT

### 

Born from the demands of the live music industry, K-ARRAY understands the unique challenges faced by sound engineers and technicians every day. To simplify their workflow and elevate live performances, we've developed a range of innovative audio solutions.

The K-ARRAY Mugello and Firenze systems offer sound engineers a complete and adaptable solution for any live event. Featuring Slim Array Technology and Electronic Beam Steering, these systems deliver precise, uniform sound coverage that adapts to any space.

The lightweight design and easy installation ensure quick and efficient setup. Moreover, the integration of dedicated subwoofers and optimized amplifiers guarantees extended frequency response and powerful sound impact.

The K-framework software provides unparalleled flexibility, allowing you to create custom systems and tailor the sound to the specific requirements of each event. With K-ARRAY, professionals can achieve exceptional sound quality and ease of use without compromise.