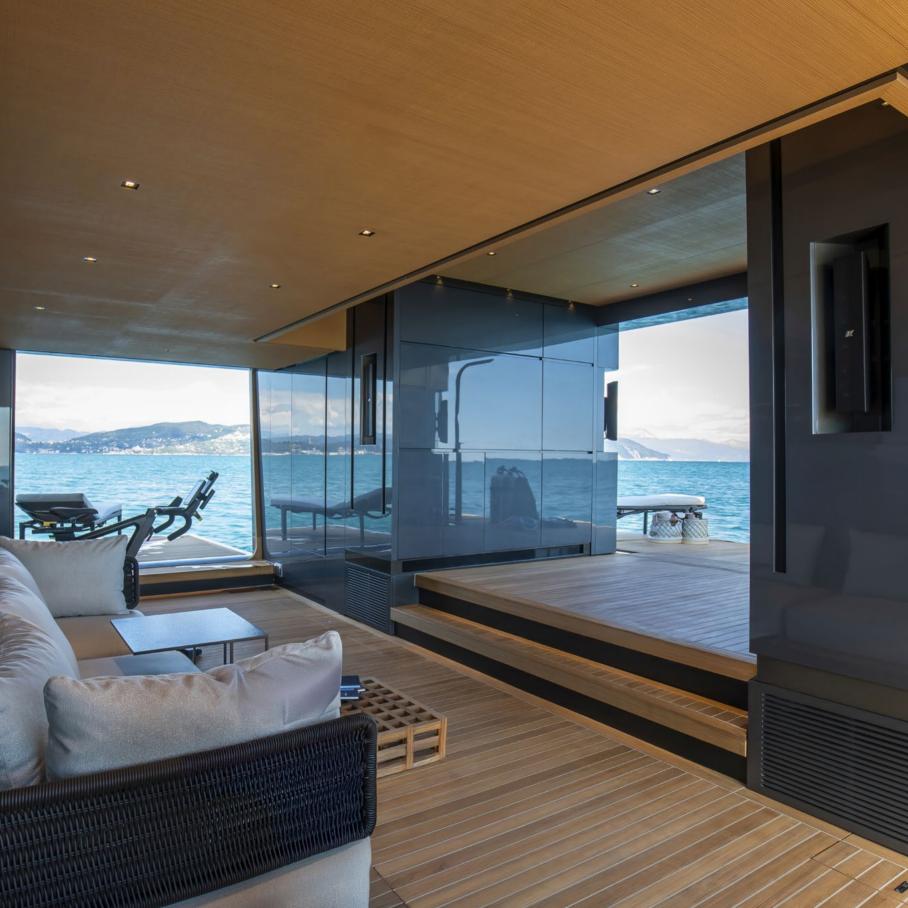

# **RESIDENTIAL & YACHT**

Designed for compact spaces, models like Vyper provide powerful sound while blending seamlessly with luxury aesthetics. Marine-grade materials, including stainless steel and waterproof, UV-treated components, ensure exceptional performance in harsh weather and saline conditions.

K-ARRAY's epoxy-based Cataphoresis treatment and corrosion-resistant accessories enhance durability, while built-in cable glands replace traditional connectors for reliability. These systems integrate effortlessly with yacht interiors, offering custom finishes to match design elements.

Crafted for outdoor resilience and acoustic precision, K-ARRAY's bespoke solutions deliver unmatched sound quality, space efficiency, and visual harmony–elevating the yachting experience to new heights.