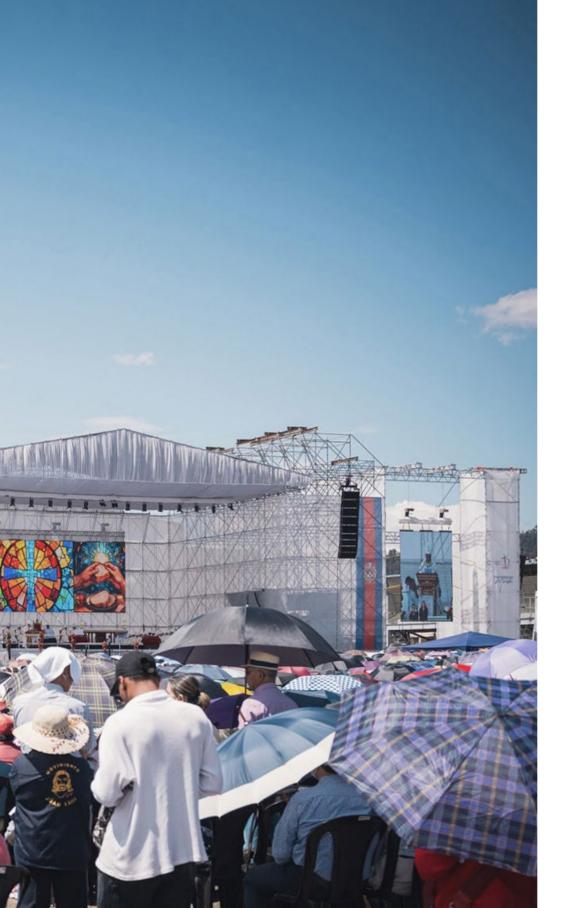

# LARGE CONGREGATION

In large congregations, ensuring clear speech intelligibility is essential for effective communication and participation. It is crucial to install powerful sound systems that can be electronically controlled to direct the sound beam where it's needed most, covering every corner of the venue.

Line array columns with Pure Array Technology (PAT) and Electronic Beam Steering (EBS) provide this capability, maintaining consistent audio coverage and minimizing reflections. K-ARRAY's Kayman systems integrate a slim, unobtrusive design with PAT and EBS, ensuring clear and even sound distribution throughout large spaces. For versatile setups, KGEAR's GF line offers portable column speakers that deliver precision and clarity. Line-array microphones featuring PAT enhance speech capture, reducing noise and feedback. Both K-array and KGEAR offer solutions that balance powerful, adaptable sound with the aesthetic and acoustic needs of any congregation space.

#### **Eucarístico International**

• Quito | Ecuador

Mugello-KH2P I Speaker

Mugello-KH3P I Speaker

Mugello-KH5P I Speaker

Python-KP102 I Speaker

Dragon-KX12 Speaker

Thunder-KS3 I Thunder-KS3P I Subwoofer