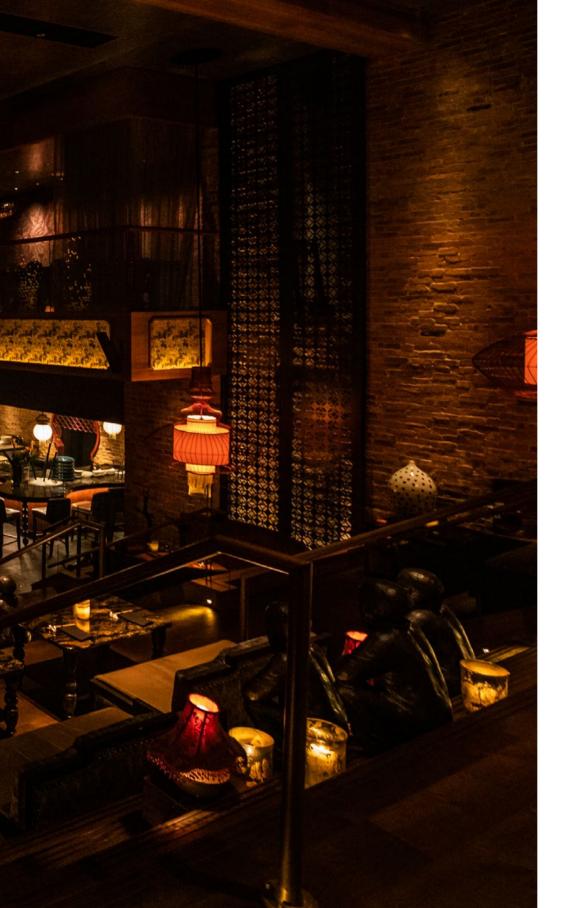

# **NIGHTCLUB & LOUNGE**

Enter a world where sound powers extraordinary nights. K-ARRAY systems redefine nightclubs with cutting-edge performance and immersive audio. On the main dancefloor, the Mugello series and Thunder subwoofers deliver a perfect blend of deep bass, crystal-clear highs, and balanced mid-range, ensuring every beat resonates through the crowd. In the DJ booth, the compact and iconic KX12 provides precise, powerful monitoring, keeping DJs perfectly in sync with the rhythm of the night. KGEAR complements this innovation with robust solutions like the GH12 line array elements, offering exceptional sound coverage and performance. Designed to enhance energy without compromising clarity, KGEAR integrates seamlessly with K-ARRAY systems to ensure every corner of the venue is alive with sound.

Together, K-ARRAY and KGEAR create a synergy of sound and energy, turning music into a shared experience and crafting nights that leave a lasting impression.

Iris Meydan Nightclub

• Dubai | Emirates

Dragon-KX12 Speaker