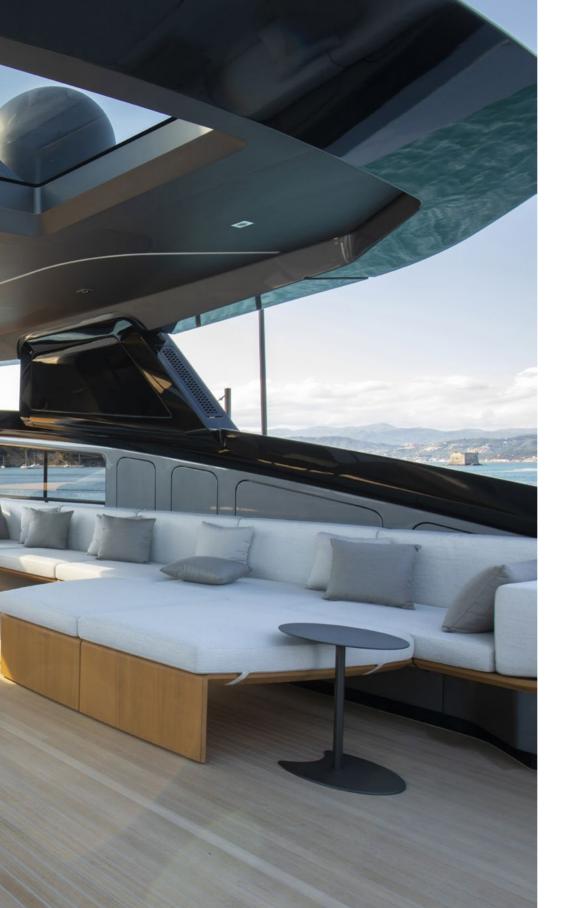

# **RESIDENTIAL & YACHT**

Designed for compact spaces, models like Vyper provide powerful sound while blending seamlessly with luxury aesthetics. Marine-grade materials, including stainless steel and waterproof, UV-treated components, ensure exceptional performance in harsh weather and saline conditions.

K-ARRAY's epoxy-based Cataphoresis treatment and corrosion-resistant accessories enhance durability, while built-in cable glands replace traditional connectors for reliability. These systems integrate effortlessly with yacht interiors, offering custom finishes to match design elements.

Crafted for outdoor resilience and acoustic precision, K-ARRAY's bespoke solutions deliver unmatched sound quality, space efficiency, and visual harmony–elevating the yachting experience to new heights.

#### YACHTING