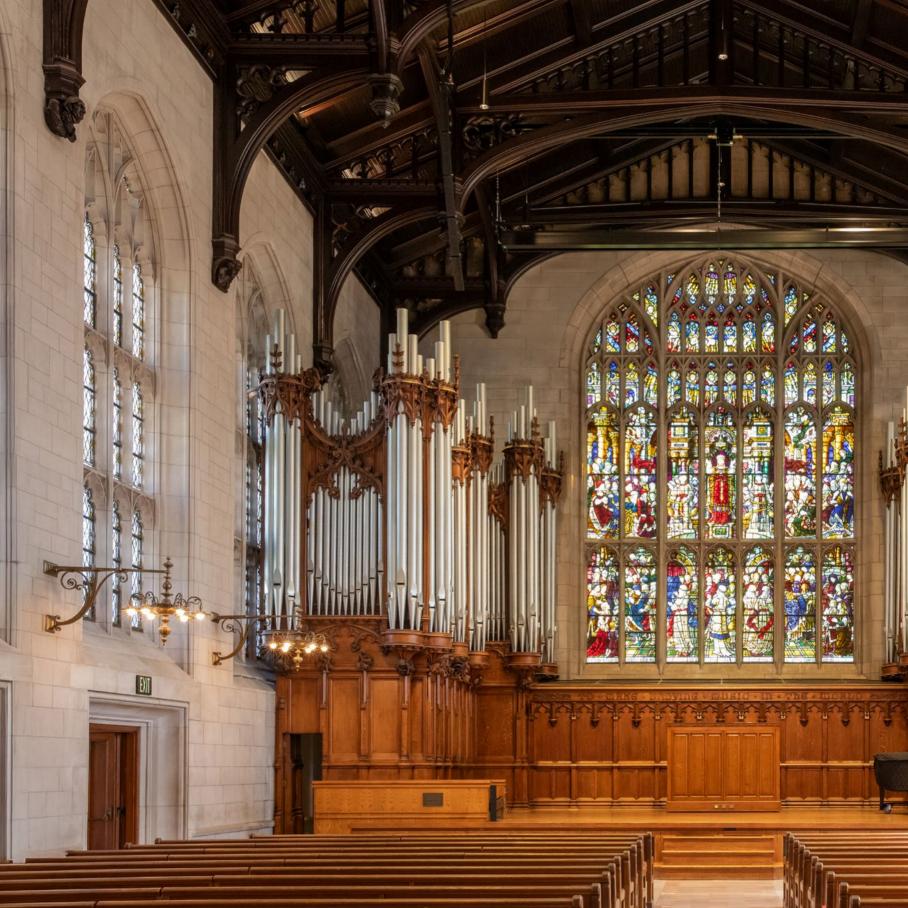

lections for uniform sound coverage even in large spaces.

This ensures clear vocal reproduction while seamlessly integrating with the architecture, preserving visual and cultural integrity. For versatile setups, KGEAR's GF line provides portable column speakers with excellent vocal clarity, perfect for dynamic environments.

Line-array microphones with PAT enhance sound capture, reducing noise and echoes and preventing feedback in vocal or choral applications. Both K-ARRAY and KGEAR prioritize acoustic excellence without sacrificing aesthetics.









## St. George Chapel

♀ London I UK







Rumble-KU44 I Passive Subwoofer









## **Royal Cremation Ceremony**

Sangkok | Thailand















## St. Patrick Cathedral

♀ New York | USA







Kommander-KA34

Speaker

Amplifier









## Graham Memorial Chapel

• Missouri I USA







Kayman-KY52 Speaker



Thuder-KS2 Active Subwoofer



Kommander-KA208









#### HISTORICAL BUILDING



#### **Canterbury Cathedral**

Canterbury | UK







Kommander-KAO2 I Amplifier



Kommander-KA14 I Amplifier





#### LIVE EVENT

### 

Born from the demands of the live music industry, K-ARRAY understands the unique challenges faced by sound engineers and technicians every day. To simplify their workflow and elevate live performances, we've developed a range of innovative audio solutions.

The K-ARRAY Mugello and Firenze systems offer sound engineers a complete and adaptable solution for any live event. Featuring Slim Array Technology and Electronic Beam Steering, these systems deliver precise, uniform sound coverage that ad