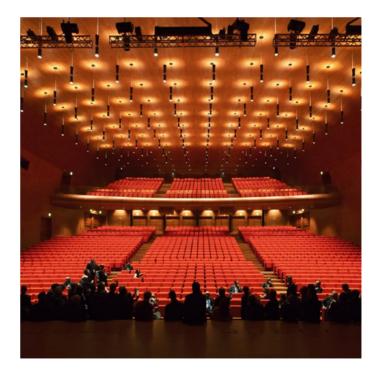

# ा THEATER

In historic theaters, where preserving aesthetics and natural acoustics reigns supreme, K-array's column speaker families are the perfect fit. Slim Array Technology (SAT) ensures the speakers seamlessly integrate into the architecture, practically vanishing from sight.

Electronic Beam Steering (EBS) allows for precise control of the sound beam, tailoring it to each room's unique needs. This translates to uniform and accurate sound coverage, achieved without compromising the venue's inherent acoustics. Furthermore, K-framework software empowers the creation of custom systems for each theater, guaranteeing maximum flexibility and adaptability.

By precisely directing the sound beam, K-ARRAY systems enhance speech intelligibility and vocal integrity, ensuring every audience member can clearly understand dialogue and lyrics – a cornerstone of an immersive theatrical experience.