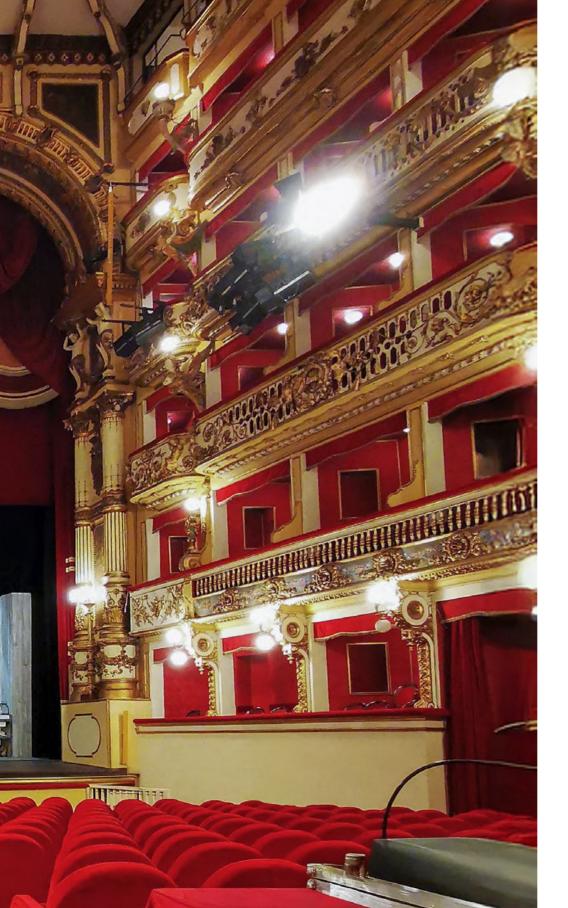

#### VENUES

# ा THEATER

In historic theaters, where preserving aesthetics and natural acoustics reigns supreme, K-array's column speaker families are the perfect fit. Slim Array Technology (SAT) ensures the speakers seamlessly integrate into the architecture, practically vanishing from sight.

Electronic Beam Steering (EBS) allows for precise control of the sound beam, tailoring it to each room's unique needs. This translates to uniform and accurate sound coverage, achieved without compromising the venue's inherent acoustics. Furthermore, K-framework software empowers the creation of custom systems for each theater, guaranteeing maximum flexibility and adaptability.

By precisely directing the sound beam, K-ARRAY systems enhance speech intelligibility and vocal integrity, ensuring every audience member can clearly understand dialogue and lyrics – a cornerstone of an immersive theatrical experience.