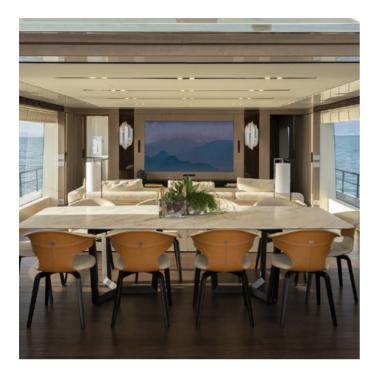

# **RESIDENTIAL & YACHT**

Designed for compact spaces, models like Vyper provide powerful sound while blending seamlessly with luxury aesthetics. Marine-grade materials, including stainless steel and waterproof, UV-treated components, ensure exceptional performance in harsh weather and saline conditions.

K-ARRAY's epoxy-based Cataphoresis treatment and corrosion-resistant accessories enhance durability, while built-in cable glands replace traditional connectors for reliability. These systems integrate effortlessly with yacht interiors, offering custom finishes to match design elements.

Crafted for outdoor resilience and acoustic precision, K-ARRAY's bespoke solutions deliver unmatched sound quality, space efficiency, and visual harmony–elevating the yachting experience to new heights.