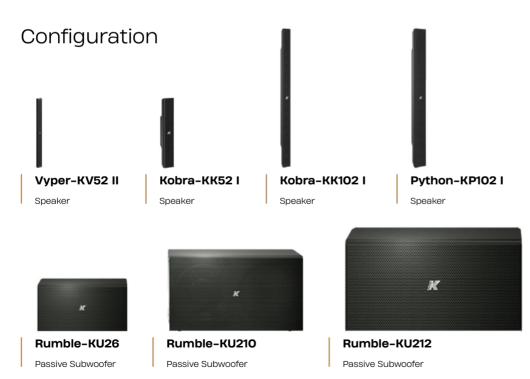

eliver reliable performance even in challenging weather.

KGEAR brings K-ARRAY's advanced technology in a sleek, versatile package, offering in-wall, ceiling, and column speakers for any space. Paired with K-ARRAY amplifiers, these solutions create an elegant, efficient setup with minimal maintenance.

KSCAPE's RAIL system blends immersive sound with tunable white LEDs, providing lighting control that adapts to the natural rhythm of the day. With Bluetooth, Casambi, and DALI integration, RAIL supports advanced home automation while maintaining a discreet design. Together, these solutions create a unique atmosphere, making your space welcoming and healthy, where sound and light combine to enrich your personal sanctuary.







#### RESIDENTIAL



### Burton Private Residence

• Canada













#### RESIDENTIAL



## Aira Private Residence

Malaysia









#### **RESIDENTIAL & YACHT**

# 

Experience the magic of cinema in your living room with K-ARRAY's home cinema solutions, designed for immersive, high-quality sound. Audio should never take a backseat to visuals–sound is vital for fully experiencing a film's emotion. Dynamic, crystal-clear audio ensures every whisper, creak, and explosion is precise.

Our Vyper-KV and KU subwoofers integrate seamlessly, even within furniture. For Dolby Atmos and immersive setups, Domino-KF full-range speakers deliver accurate mid-highs, while Thunder-KSC infrasubwoofers provide deep low-frequency effects. Our Kommander amplifier includes bass management and LFE crossover for exceptional frequency balance. KGEAR's compact GH4 speakers