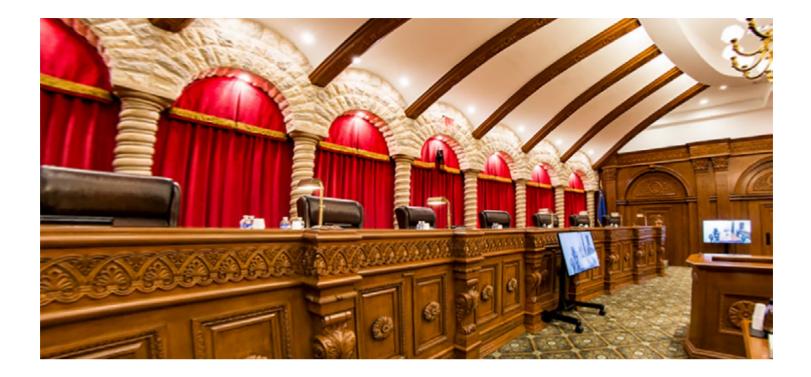

atic integrity. Effective audio solutions support conferencing, streaming, and broadcasts, ensuring seamless communication across platforms. Incorporating connected, remotely controllable systems that meet technical and communicative needs is essential for clear sound in busy environments.

K-ARRAY's Kommander-KA amplifiers and Prisma-KPR matrix offer intelligent, integrated electronics, enabling remote control and adaptable audio management. These systems provide precise sound reinforcement, essential for public meetings and emergency notifications. EN54-compliant systems ensure reliable communication, conveying critical information like emergency directions and meeting points while meeting fire safety standards.







#### GOVERNMENT



### Nevada Supreme Courthouse

♀ Las Vegas | USA









#### VENUES

# ा THEATER

In historic theaters, where preserving aesthetics and natural acoustics reigns supreme, K-array's column speaker families are the perfect fit. Slim Array Technology (SAT) ensures the speakers seamlessly integrate into the architecture, practically vanishing from sight.

Electronic Beam Steering (EBS) allows for precise control of the sound beam, tailoring it to each room's unique needs. This translates to uniform and accurate sound coverage, achieved without compromising the venue's inherent acoustics. Furthermore, K-framework software empowers the creation of custom systems for each theater, guaranteeing maximum flexibility and adaptability.

By precisely directing the sound beam, K-ARRAY systems enhance speech intelligibility and vocal integrity, ensurin