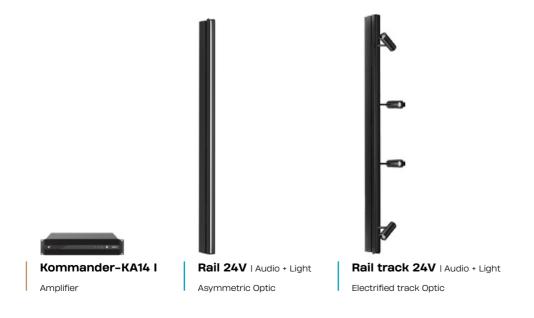

KSCAPE's RAIL system blends immersive sound with tunable white LEDs, providing lighting control that adapts to the natural rhythm of the day. With Bluetooth, Casambi, and DALI integration, RAIL supports advanced home automation while maintaining a discreet design. Together, these solutions create a unique atmosphere, making your space welcoming and healthy, where sound and light combine to enrich your personal sanctuary.

#### Pavion's Modern Office

• Raleigh | North Caroline

Rumble-KU44 I Passive Subwoofer

Rumble-KU26
Passive Subwoofer

Kommander-KA34

Amplifier

**Rail 24V** | Audio + Light Symmetric Optic

#### TAD Associates Headquarters

♥ New York | USA

Rumble-KU44 I Passive Subwoofer

Kommander-KA14 I Kommander-KA28 Amplifier

**Rail 24V** | Audio + Light Symmetric Diffused