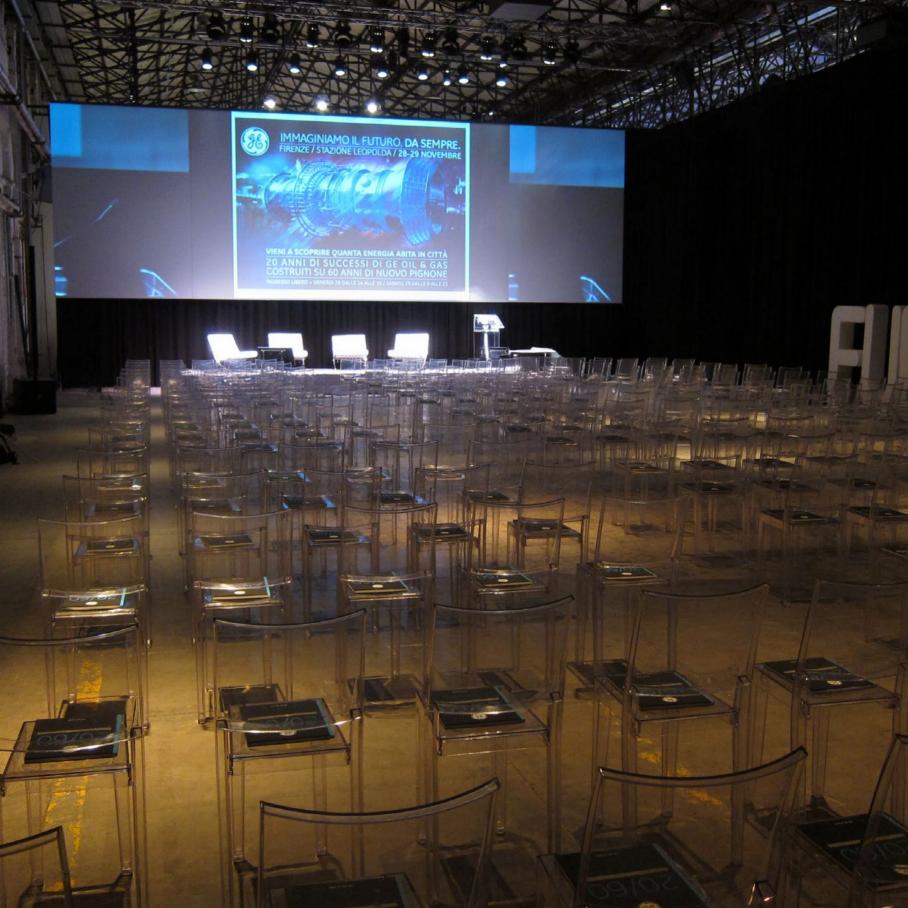

other portable KGEAR systems offer comprehensive solutions.

These systems, leveraging state-of-the-art amplification, provide the foundation for exceptional sound reproduction. Coupled with advanced microphones like the Capture-KMC50 and Capture-KMC20, they ensure impeccable intelligibility during conferences. Moreover, their versatility allows for adapting the audio setup to various types of events, from corporate presentations to entertainment moments.

The ease of management and configuration, combined with superior audio quality, makes these systems the ideal choice for those looking to organize successful corporate events, providing an engaging experience for all attendees







#### **CORPORATE EVENTS**



#### General Electric's Anniversary Celebration

♀ Florence | Italy













#### **CORPORATE EVENTS**



### La Nuvola Auditorium

• Rome | Italy





Firenze-KH7 Speaker



Kobra-KK102 I Speaker



Mastiff-KM312P



Thunder-KS2 Active Subwoofer







## TRANSPORTATION

In transportation environments, clear communication is vital for safety, navigation, and passenger experience. High ambient noise and variable acoustics present challenges that require specialized audio solutions. KGEAR meets these needs with a tailored catalog that merges line array technology and innovative, patent-pending products.

The POLE820 is a prime example, utilizing a dipole line array configuration that focuses sound dispersion at the listening point and gradually reduces it horizontally, ensuring even, clear coverage-ideal for stations and transit hubs. Its robust, weather-resis