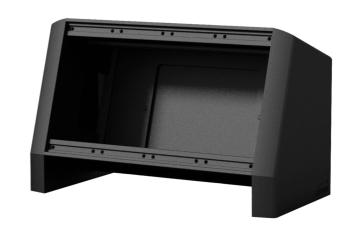

## CASY On-Table Chassis - 4 space

The CASY014 is a modular desktop chassis which can be fitted with 4 modules from the CASY range. The flexible and modular structure ensures maximum versatility, allowing the system to be adapted to project specific requirements. Possibilities range from audio, video and data interconnection to power distribution, control panels, power supplies and many more.

The aluminum construction features pre-threaded hole inserts allowing module installation with a maximum of 4 units with a built-in depth up to 60 mm. It can be mounted on any table or desk, offering convenient connections in studio, broadcast or office environments. Cable entry is possible through large access holes on the rear or guiding through the side covers. The sides are constructed out of ABS material and modules can be fixed inside the unit using the included M3 screws. The overall construction is finished in a black (RAL9004) structured and scratch resistant powder coating.