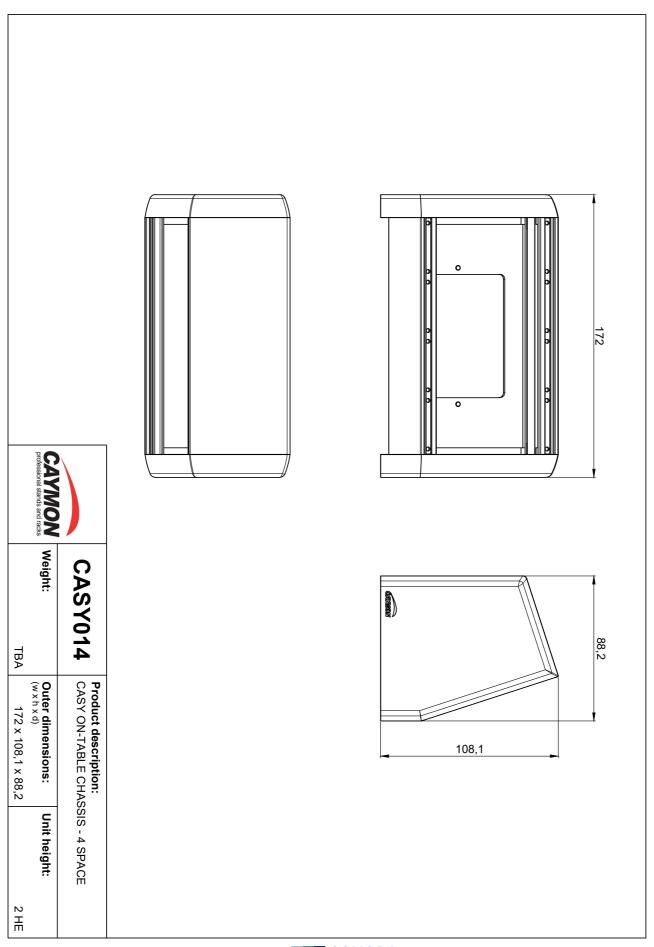

## **Product Features:**

| Module            | Units | 4 x front side                                                     |
|-------------------|-------|--------------------------------------------------------------------|
| Dimensions        |       | 172 x 108.1 x 88.2 mm (W x H x D)                                  |
| Max. usable depth |       | 60 mm                                                              |
| Weight            |       | 0.42 kg                                                            |
| Construction      |       | Alu extrusion with plastic side covers                             |
| Connection        |       | Large access holes on rear side Cable duct or gland entry on sides |
| Finish            |       | Structured powder coating                                          |
| Colours           |       | Black (RAL9004)                                                    |