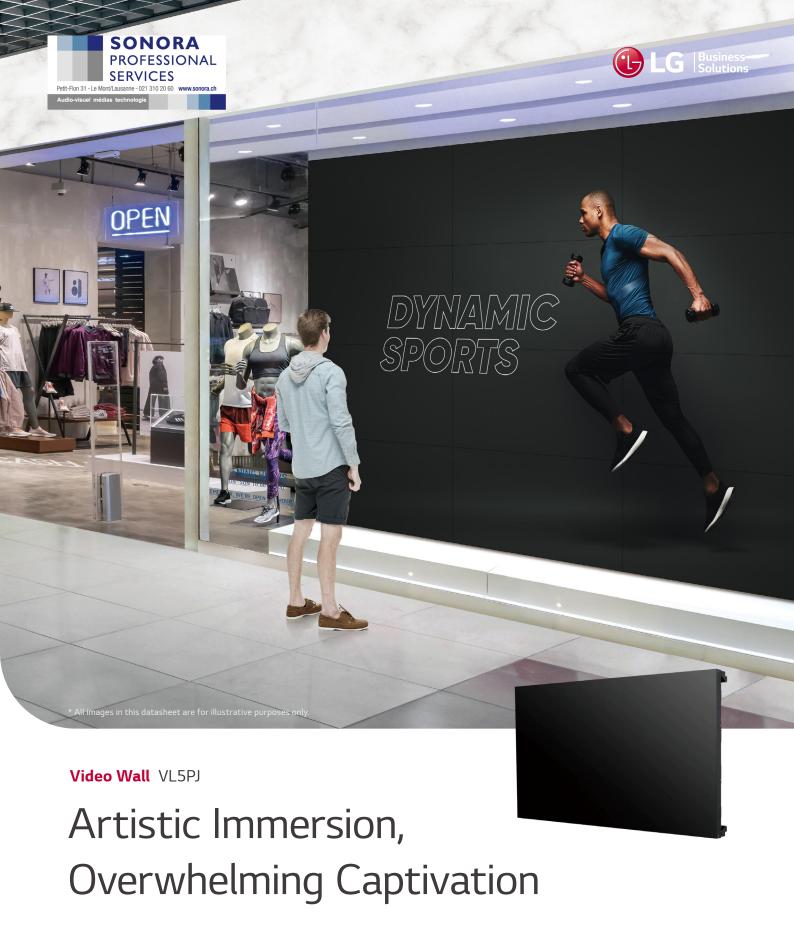

## Image Gap Reduction

The VL5PJ includes an image improvement algorithm that can reduce image gaps among tiled displays when playing back videos. Objects located on the bezel boundaries are adjusted for a seamless viewing experience.

- \* The "LG Conventional" refers to displays which do not include an image improvement algorithm.
- \*\* The image shown above are for illustration purposes only.