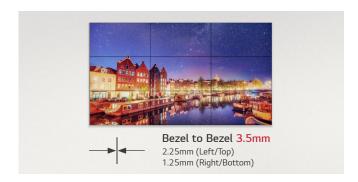

## Ultra Narrow Bezel

The 3.5mm ultra narrow bezel size creates immersive and seamless viewing experiences on assembled video wall screens.