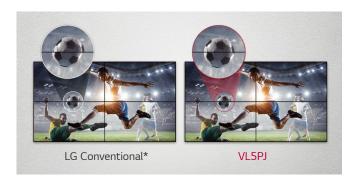

## Image Gap Reduction

The VL5PJ includes an image improvement algorithm that can reduce image gaps among tiled displays when playing back videos. Objects located on the bezel boundaries are adjusted for a seamless viewing experience.

- \* The "LG Conventional" refers to displays which do not include an image improvement algorithm.
- \*\* The image shown above are for illustration purposes only.