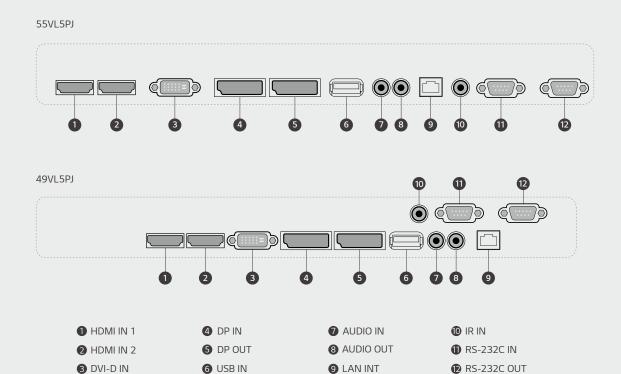

#### CONNECTIVITY

<sup>\*</sup> Jack Panels may differ from the above image, so please contact LG sales team to verify before ordering.