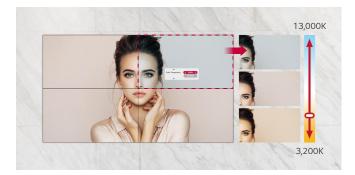

## Easy Color Adjustment

Depending on the content, the color temperature of the display can be easily adjusted in increments of 100K using a remote control.