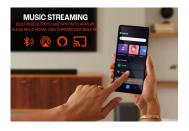

# **Lifestyle Images**

Each image should be used to highlight the relevant feature

1

True Dolby Atmos®, DTS:X, and MultiBeam™ Surround Sound

Real surround sound with detachable surround speakers

3

Built-In Wi-Fi with AirPlay, Alexa Multi-Room Music and Chromecast built-in™