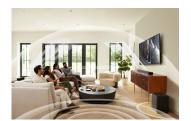

# **Positioning statement**

JBL Bar 1300 is the ultimate 11.1.4-channel soundbar, delivering the best 3D cinematic experience with immersive audio that will blow you away. Featuring a 10" wireless subwoofer, detachable wireless surround speakers, six up-firing drivers and MultiBeam™, you get the most realistic height effects and 3D sound all around you. You can also use one or both of the detachable components anywhere as standalone Bluetooth speakers.

# **Lifestyle Images**

Each image should be used to highlight the relevant feature

1

True Dolby Atmos®, DTS:X, and MultiBeam™ Surround Sound

Real surround sound with detachable surround speakers

3

Built-In Wi-Fi with AirPlay, Alexa Multi-Room Music and Chromecast built-in™