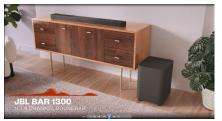

# **JBL BAR 1300**

# **Positioning statement**

JBL Bar 1300 is the ultimate 11.1.4-channel soundbar, delivering the best 3D cinematic experience with immersive audio that will blow you away. Featuring a 10" wireless subwoofer, detachable wireless surround speakers, six up-firing drivers and MultiBeam™, you get the most realistic height effects and 3D sound all around you. You can also use one or both of the detachable components anywhere as standalone Bluetooth speakers.