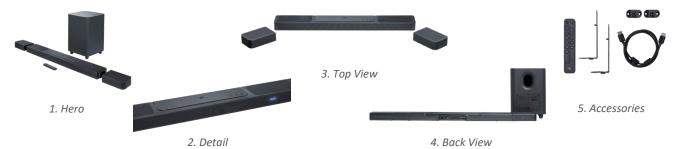

#### **Product Images Order**

The numbers provide an indication on the order the images should run on customers' websites

X-Ray and Exploded View also available on widen

# **Positioning statement**

JBL Bar 1300 is the ultimate 11.1.4-channel soundbar, delivering the best 3D cinematic experience with immersive audio that will blow you away. Featuring a 10" wireless subwoofer, detachable wireless surround speakers, six up-firing drivers and MultiBeam™, you get the most realistic height effects and 3D sound all around you. You can also use one or both of the detachable components anywhere as standalone Bluetooth speakers.