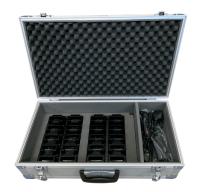

## 20 Bay Charger Case for RF Receiver/Transmitter

This charger case is for use with our Portable RF Transmitter [RF-TX1] and Portable RF Receiver [RF-RX1] and can hold up to 20 receivers in a standing position. The case is provided with a power supply.