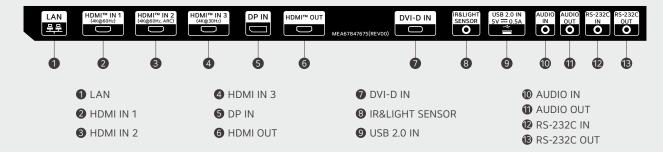

fects from built-in speakers, without the need for purchasing or installing external speakers.

\* Internal Built-in Speaker Support (L/R max 10 W)



### Compatible with AV Control System

The UM5K series has supported Crestron Connected® for high compatibility with professional AV controls to achieve seamless integration and automated control\*, boosting business management efficiency.

\* Network based control



### SuperSign Solutions

SuperSign is an integrated and intuitive content management solution for creative and organized digital signage content in your space, connecting customers to a range of services with convenient user experiences. There are a variety of versions such as SuperSign Cloud, so discover and enjoy the version that best fits you.

### CONNECTIVITY

110" / 98"