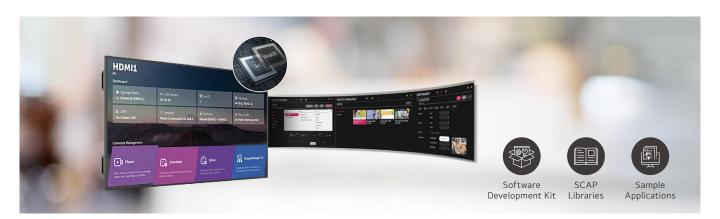

# High-performance with webOS

LG webOS platform enhances user convenience with intuitive GUI and simple app development tools.

### SuperSign Solutions

SuperSign is an integrated and intuitive content management solution for creative and organized digital signage content in your space, connecting customers to a range of services with convenient user experiences. There are a variety of versions such as SuperSign Cloud, so discover and enjoy the version that best fits you.