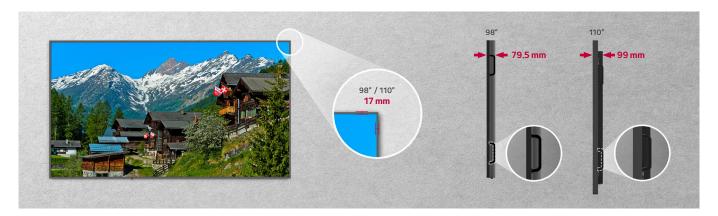

### UM5K

| Inch              | 110" / 98"          |
|-------------------|---------------------|
| Screen Resolution | 3,840 × 2,160 (UHD) |
| Bezel Color       | Black               |
| Brightness        | 500 nit (Typ.)      |
| Bezel Width       | 17 mm (Even Bezel)  |
| Speaker           | 10 W × 2            |

### Slim Design

Being slim, a closer installation to the wall is advised. Additionally, this increases the screen's immersive experience and provides a sophisticated design, improving the installed-space's décor.