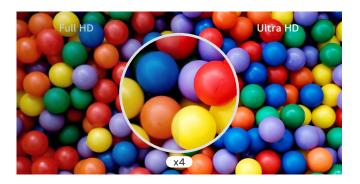

## **Super High Resolution**

Delivering immersive viewing experience by 4 times higher definition picture quality than FHD.