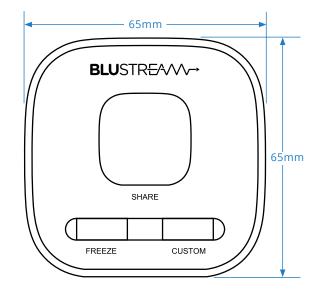

The WMF-USBC-D supports video resolutions up to 4K 30Hz and features touch-back connectivity from the WMF hub when connected to a USB/KVM device (I.E touch panel monitor) directly connected to a WMF hub. The unit features driverless connectivity, and features Share/Connect & Content Freeze buttons, and a Custom function button for recall of a programmable function of the WMF hub it is paired with.

## **Key Features**

- Wireless sharing from USB-C sources including laptops, smartphones, tablets etc.
- Supports video resolutions up to 4K@30Hz
- Plug-n-play no software installation required for content sharing
- · 'Connect' button for start / stop of content sharing
- Image 'Freeze' button for on-screen pause of content
- Customisable button for recall of configured product feature
- Host USB touchback feature when paired with Blustream WMF51 or WMF72 hub
- Powered via USB-C port, no external power supply required

#### **Specifications**

- Video / Data / Power Connectors: 1x USB Type C female
- Casing Dimensions (W x H x D): 177mm x 65mm x 17mm
- Shipping Weight: 0.5KG
- Operating Temperature: 0°C to 45°C (32°F to +113°F)
- Storage Temperature : -20°C to 70°C (-4°F to +158°F)