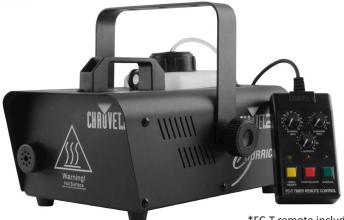

## Hurricane<sup>™</sup> 1200

## FEATURES

- Compact and lightweight fog machine emits thick bursts of fog to enhance any light show
- Included timer remote with variable output control allows for precise effect operation
- Always Ready technology provides fog on demand
- Manual fog button provides easy control at your finger tips
- Advanced fluid sensor, with automatic shut-off protects the pump from overheating
- LED-illuminated tank enhances operation and safety
- Ultra-fast heat up time for a quick setup
- Residue-free water based fog output

\*FC-T remote included

Weight: 6.4 lb (2.9 kg) Size: 11.3 x 9.3 x 8.2 in (286 x 235 x 209 mm)