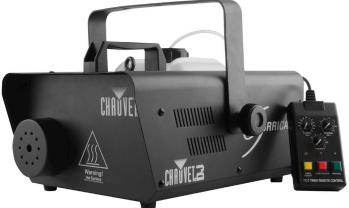

## Hurricane™ 1600

## **FEATURES**

- Compact, lightweight, high output fog machine with DMX control
- Variable output control from DMX or the included timer remote allows for precise effect operation
- Always Ready technology provides fog on demand
- Advanced fluid sensor, with automatic shut-off protects the pump from overheating
- Manual fog button provides easy control at your finger tips
- LED-illuminated tank enhances operation and safety
- Ultra-fast heat up time for a quick setup
- Residue-free water based fog output

\*FC-T remote included

Weight: 13.2 lb (6 kg) Size: 13.7 x 12.3 x 10 in (348 x 312 x 253 mm)