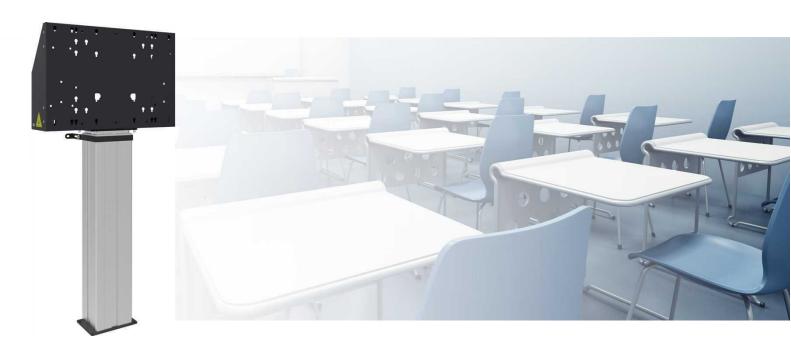

#### 052.7200 Floor lift XL for touch screen max. 86 inch, 135 kg

The 052.7200 is a quick and easy to install floor lift, allowing electrical height adjustment of your (touch) screen. The lift is fitted with a screen bracket containing most VESA patterns, making it suitable for almost every display. Unit requires positioning close to a wall after which it can be fastened with its adjustable wall bracket. The floor lift comes with a remote control to adjust the display 600 mm (052.7200) in height. Behind the mounting feature, room is reserved for placing a mini PC. For the use of a thin-client PC a VESA 75/100 mounting pattern is included.