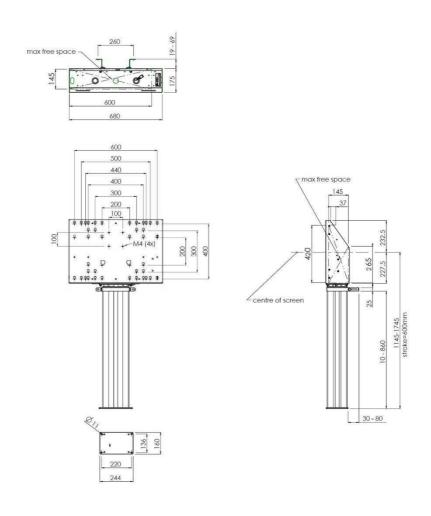

#### **Features**

Minimum length: 1145 mm Maximum length: 1745 mm

Weight: 30.80 kg

**Colour:** Black, Aluminium **Maximum load:** 135 kg

Screen position: Landscape, Portrait

Inch range: max. 86 inch

Mobile / fixed: Fixed

Height adjustment: Electrical 600 mm, speed up to 20 mm/s

**Bracket/interface:** Included **Type bracket/interface:** VESA

Range bracket/interface: Max. 800x600

Cable duct: 30 mm Ø

Other information: 052.7288 expansion set for lift bracket