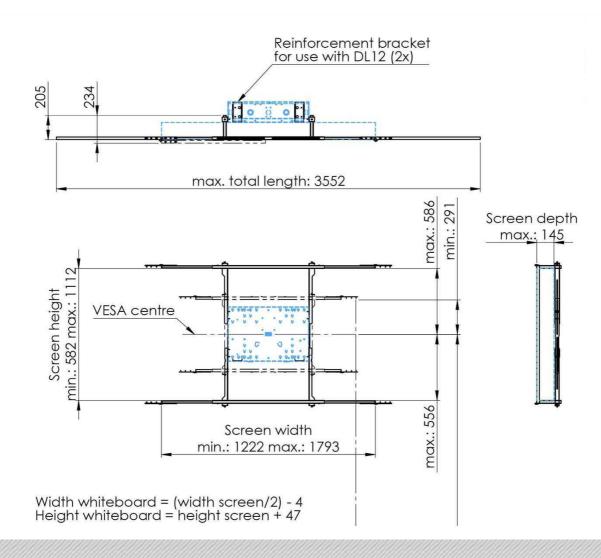

#### **Features**

Minimum length: 582 - 1112 mm (height)
Maximum length: 1222 - 1793 mm (length)

Colour: White, Black
Maximum load: 25 kg

Screen position: Landscape Inch range: approx. 75 inch Bracket/interface: Included

Other information: VESA pattern of display should be

positioned in the middle of the display, horizontally as well as

vertically.