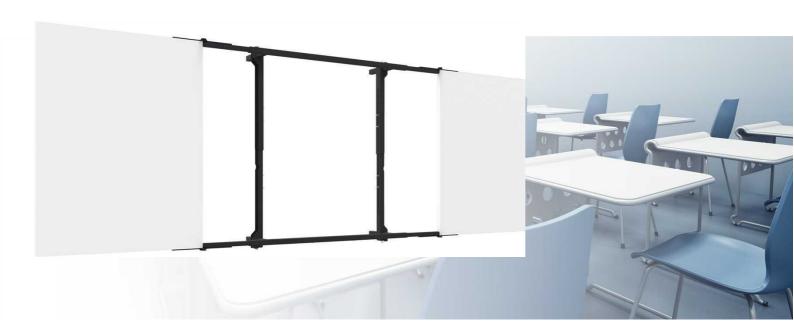

#### 152.0115-ES Mounting kit incl. whiteboards enamel steel for 55-75 inch

SmartMetals uses whiteboards of enamel steel on both sides enclosed by an aluminium frame. These whiteboards are custom-made for your touch display or whiteboard model. Compared to lacquered steel, enamel steel offers no usage stains of the markers on the whiteboard and we can offer 25 years warranty on the surface of an enamel steel whiteboard. This mounting kit creates a fixed or an in height adjustable solution for optimal use of your presentation tool.

The whiteboards and mounting kits are custom made to perfectly fit your (touch) monitor. Please specify upon order what brand and type (touch) monitor you are using. If the VESA mounting of your monitor is not centered from the middle or your monitor is fitted with a fixed pentray, it may be necessary to adjust the frame. This can have consequences for the costs; of course you may contact us in advance to avoid surprises afterwards.