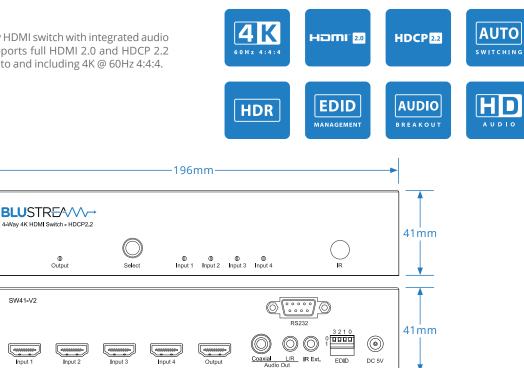

### Connectivity

- Video Input Connectors: 4 x HDMI Type A
- Video Output Connectors: 1 x HDMI Type A
- IR Input Ports: 1 x 3.5mm stereo Jack
- Audio Output Connectors: 1 x RCA (S/PDIF), 1 x Analogue audio L/R (3.5mm stereo Jack)
- RS-232 serial port: 1 x DB-9, female

### **Specifications**

- Dimensions (W x D x H): 196mm x 94mm x 41mm
- Shipping Weight: 0.8kg
- Operating Temperature: 32°F to 104°F (0°C to 40°C)
- Storage Temperature: -4°F to 140°F (-20°C to 60°C)