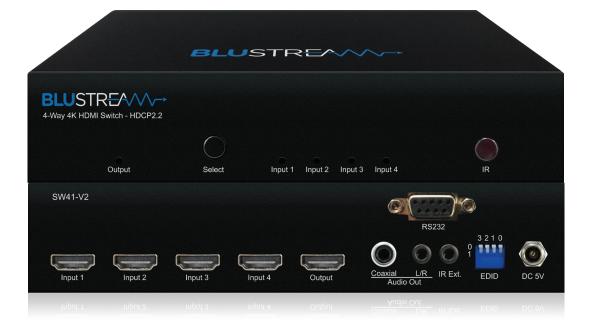

### **Key Features**

• Features 4 x HDMI inputs which can be switched to a single HDMI output

SW41-V2

- Auto-switching (HPD sensing) capabilities can be enabled / disabled
- Supports full HDMI 2.0 specification 4K UHD video (4K @60Hz 4:4:4)
- HDCP 2.2 compliant
- Supports 3D signal display
- Supports all industry standard video resolutions including

### Connectivity

- Video Input Connectors: 4 x HDMI Type A
- Video Output Connectors: 1 x HDMI Type A
- IR Input Ports: 1 x 3.5mm stereo Jack
- Audio Output Connectors: 1 x RCA (S/PDIF), 1 x Analogue audio L/R (3.5mm stereo Jack)
- RS-232 serial port: 1 x DB-9, female