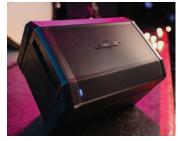

## Ready to perform, wherever life takes you.

Sound great anywhere with the ultra-portable Bose S1 Pro Multi-Position PA system. Designed for musicians, DJs, and general PA use, it's the ultimate all-in-one PA, floor monitor and practice amplifier that's ready to be your go-anywhere *Bluetooth*\* music system for nearly any occasion.

Lightweight, portable and rugged
3-channel mixer wtih reverb and tone controls
Integrated ToneMatch\* processing
Multiple aiming positions with Auto EQ
Speaker-stand compatible
Optional lithium-ion rechargeable battery