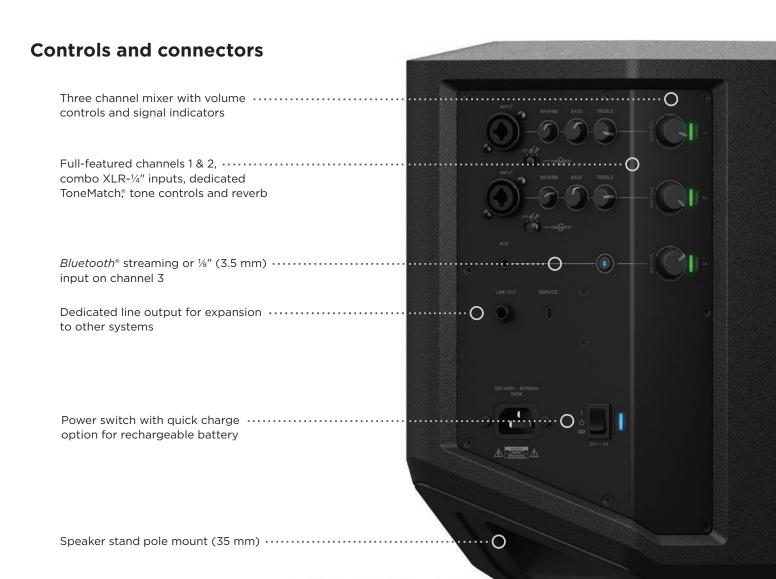

## Four unique aiming positions

MONITOR

SPEAKER STAND

ELEVATED

TILT-BACK

Dimensions/weight Inputs/outputs

**Dimensions/weight** 330 x 241 x 286 mm (13"H x 9.5"W x 11.2"D) | 6.8 kg (15 lbs)

Two combo XLR-¼" inputs | 3.5 mm (½") Aux or *Bluetooth* input | ¼" TRS line output